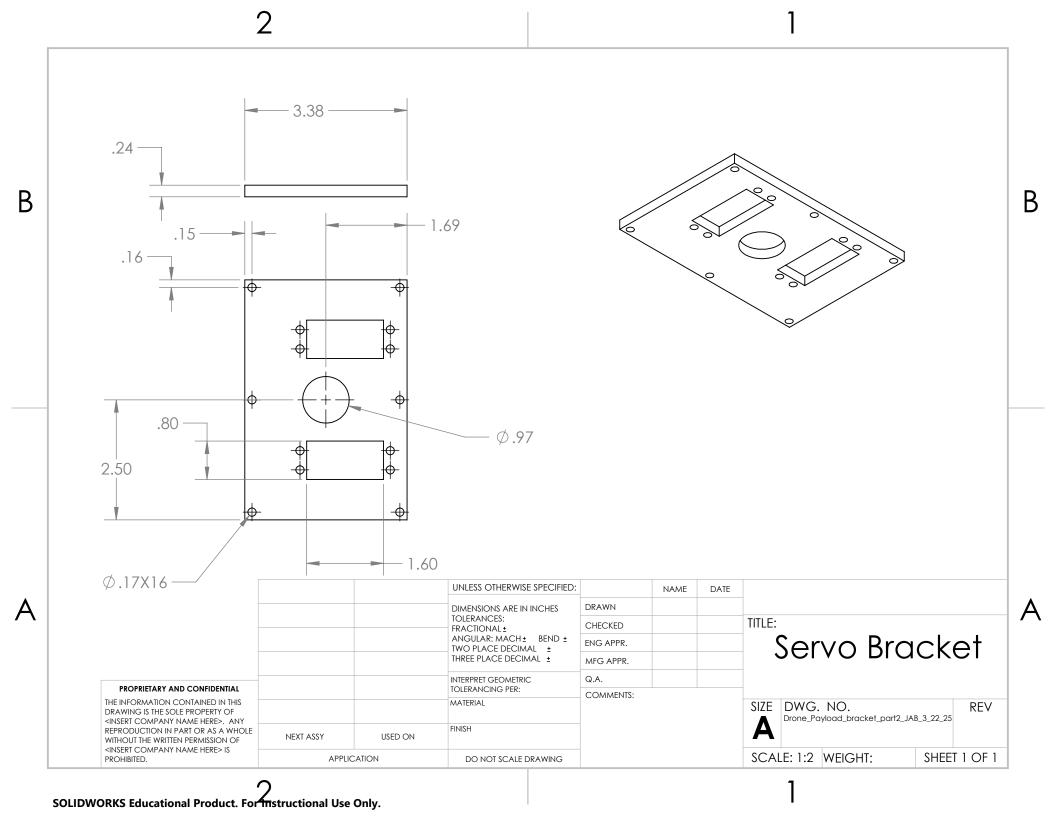

|         |  |
| CHECKED                    |      |                     | TITLE:             |                    |         |  |
| ENG APPR.                  |      |                     | Drone Assembly     |                    |         |  |
| MFG APPR.  Q.A.  COMMENTS: |      | DIOTIC / (33CITIOI) |                    | $\mathcal{O}_{I}y$ |         |  |
|                            |      |                     |                    |                    |         |  |
|                            |      |                     | Drone_Assembly REV |                    | REV     |  |
|                            |      | SCAL                | E: 1:12 WEIGHT:    | SHEE               | Γ1 OF 1 |  |























SOLIDWORKS Educational Product. For Instructional Use Only.