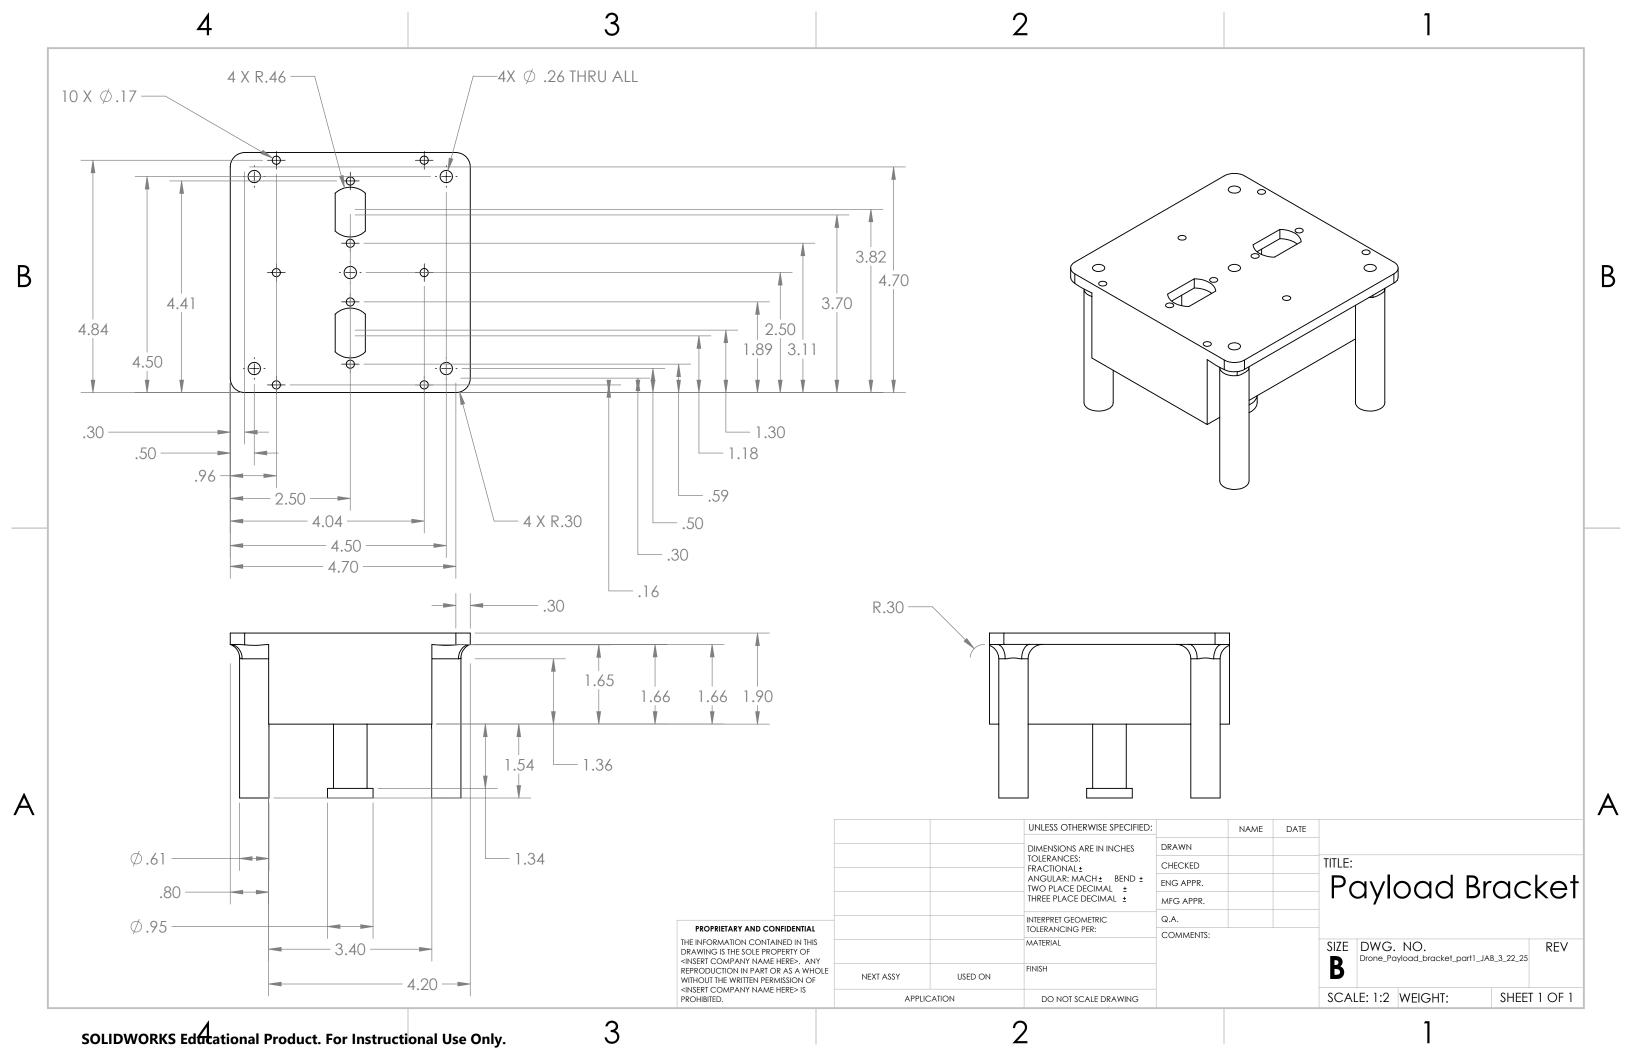

В

В

| ITEM<br>NO. | PART NUMBER                                             | DESCRIPTION           | QTY. |
|-------------|---------------------------------------------------------|-----------------------|------|
| 1           | motormount_assembly                                     |                       | 4    |
| 2           | ESC_120A                                                | ESCs                  | 4    |
| 3           | M3 x 0.5mm Thread 50mm<br>LONG SOCKET HEAD CAP<br>SCREW | Motor Mount<br>Screws | 16   |
| 4           | Arm_legs_V3                                             | Legs                  | 4    |
| 5           | MOtormount_plate                                        | Motor Mount<br>Plate  | 4    |
| 6           | hex bolt_ai                                             |                       | 4    |
| 7           | payload_sub_assembly                                    |                       | 1    |
| 8           | Frame_Subassembly                                       |                       | 1    |
|             |                                                         |                       |      |