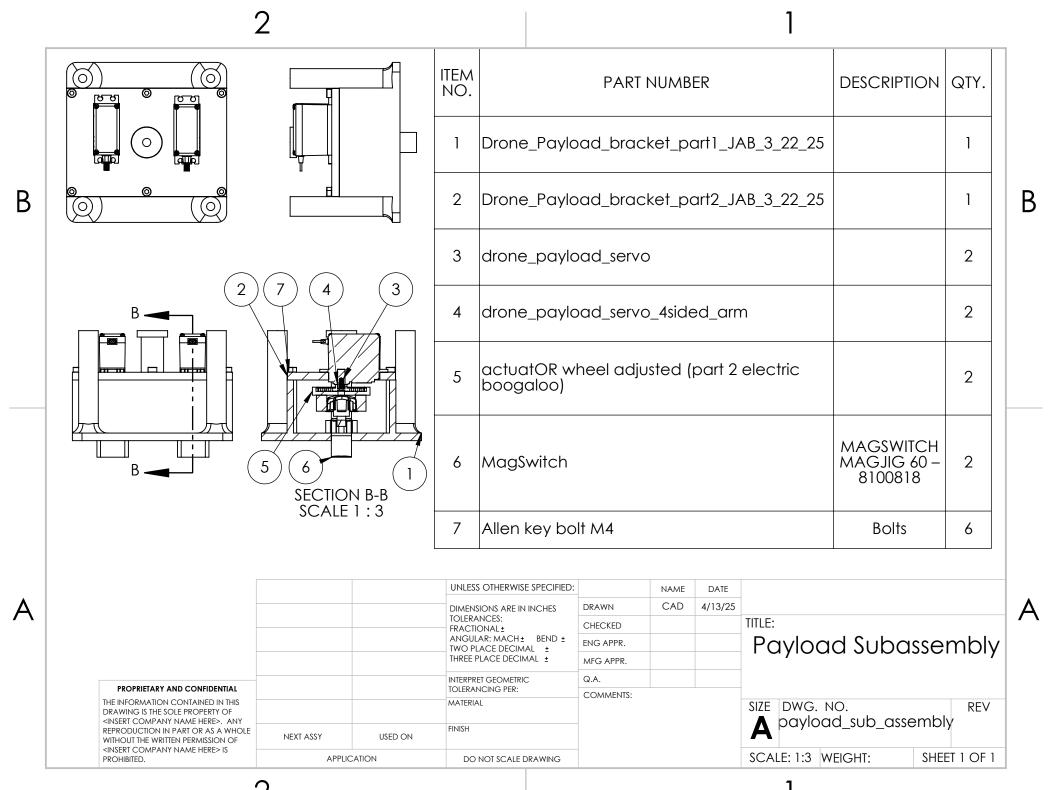

В

В

| ITEM<br>NO. | PART NUMBER                                             | DESCRIPTION           | QTY. |
|-------------|---------------------------------------------------------|-----------------------|------|
| 1           | motormount_assembly                                     |                       | 4    |
| 2           | ESC_120A                                                | ESCs                  | 4    |
| 3           | M3 x 0.5mm Thread 50mm<br>LONG SOCKET HEAD CAP<br>SCREW | Motor Mount<br>Screws | 16   |
| 4           | Arm_legs_V3                                             | Legs                  | 4    |
| 5           | MOtormount_plate                                        | Motor Mount<br>Plate  | 4    |
| 6           | hex bolt_ai                                             |                       | 4    |
| 7           | payload_sub_assembly                                    |                       | 1    |
| 8           | Frame_Subassembly                                       |                       | 1    |
|             |                                                         |                       |      |