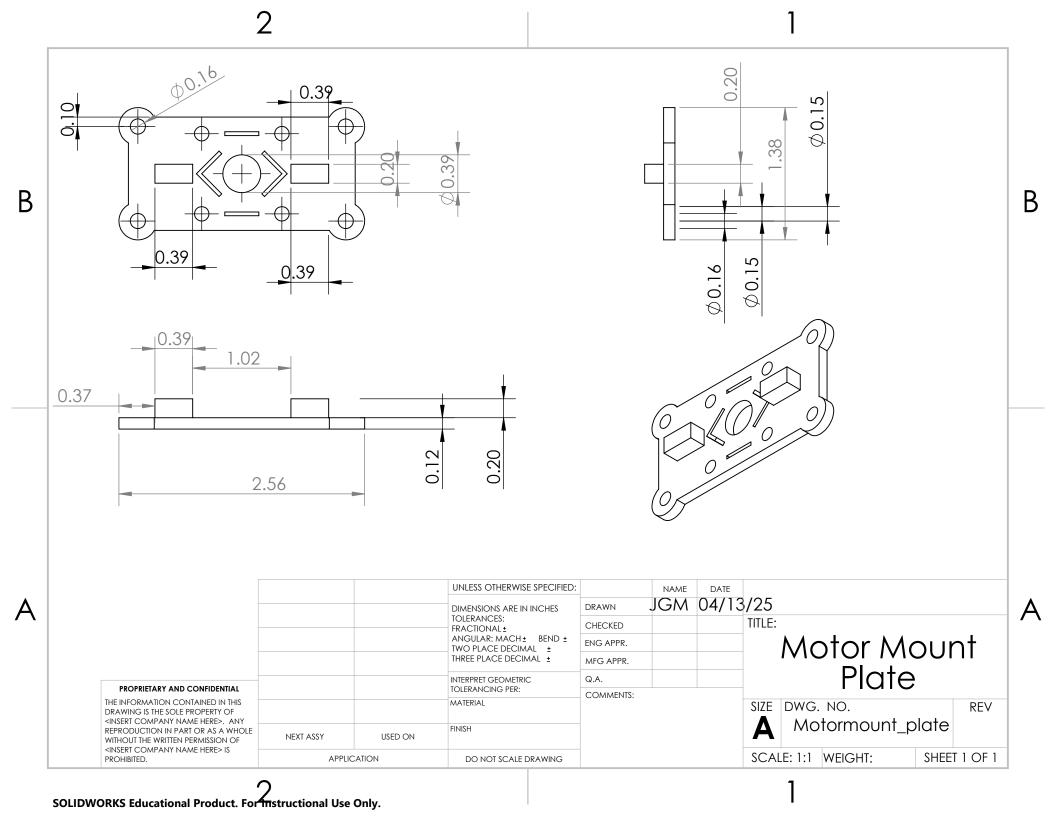

В

В

| ITEM<br>NO. | PART NUMBER                                             | DESCRIPTION           | QTY. |
|-------------|---------------------------------------------------------|-----------------------|------|
| 1           | motormount_assembly                                     |                       | 4    |
| 2           | ESC_120A                                                | ESCs                  | 4    |
| 3           | M3 x 0.5mm Thread 50mm<br>LONG SOCKET HEAD CAP<br>SCREW | Motor Mount<br>Screws | 16   |
| 4           | Arm_legs_V3                                             | Legs                  | 4    |
| 5           | MOtormount_plate                                        | Motor Mount<br>Plate  | 4    |
| 6           | hex bolt_ai                                             |                       | 4    |
| 7           | payload_sub_assembly                                    |                       | 1    |
| 8           | Frame_Subassembly                                       |                       | 1    |
|             |                                                         |                       |      |