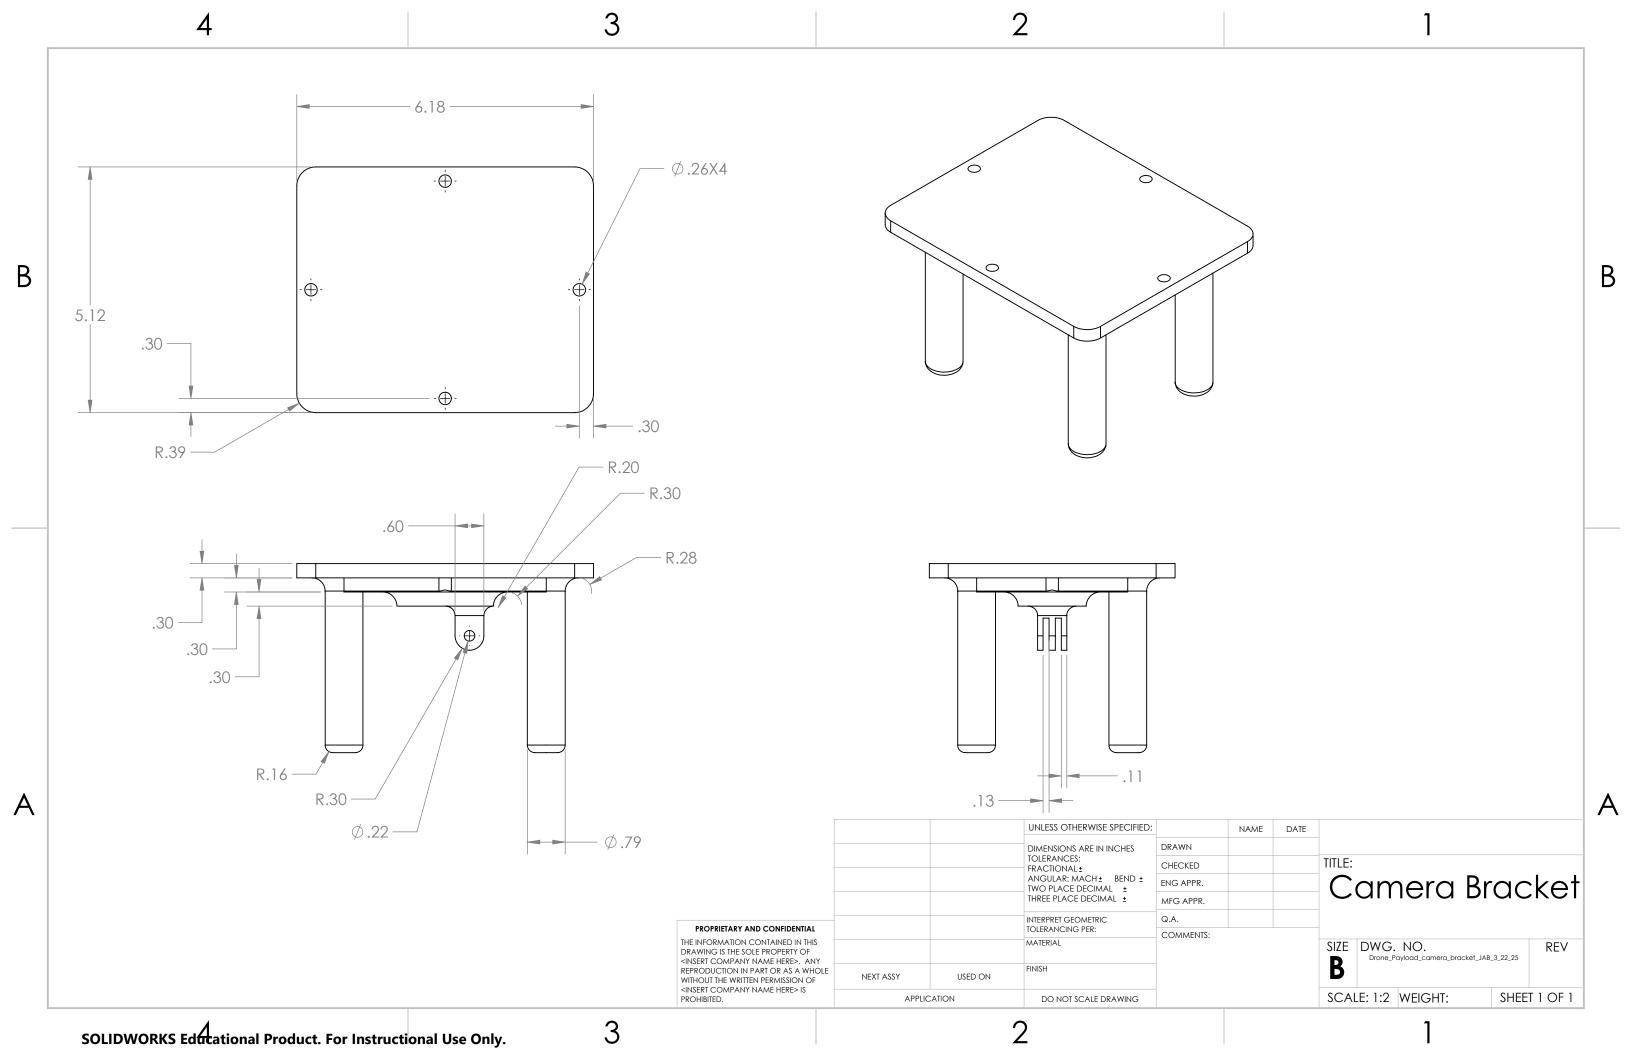

|         |  |
| CHECKED                    |      |                     | TITLE:             |                    |         |  |
| ENG APPR.                  |      |                     | Drone Assembly     |                    |         |  |
| MFG APPR.  Q.A.  COMMENTS: |      | DIOTIC / (33CITIOI) |                    | $\mathcal{O}_{I}y$ |         |  |
|                            |      |                     |                    |                    |         |  |
|                            |      |                     | Drone_Assembly REV |                    | REV     |  |
|                            |      | SCAL                | E: 1:12 WEIGHT:    | SHEE               | Γ1 OF 1 |  |























SOLIDWORKS Educational Product. For Instructional Use Only.