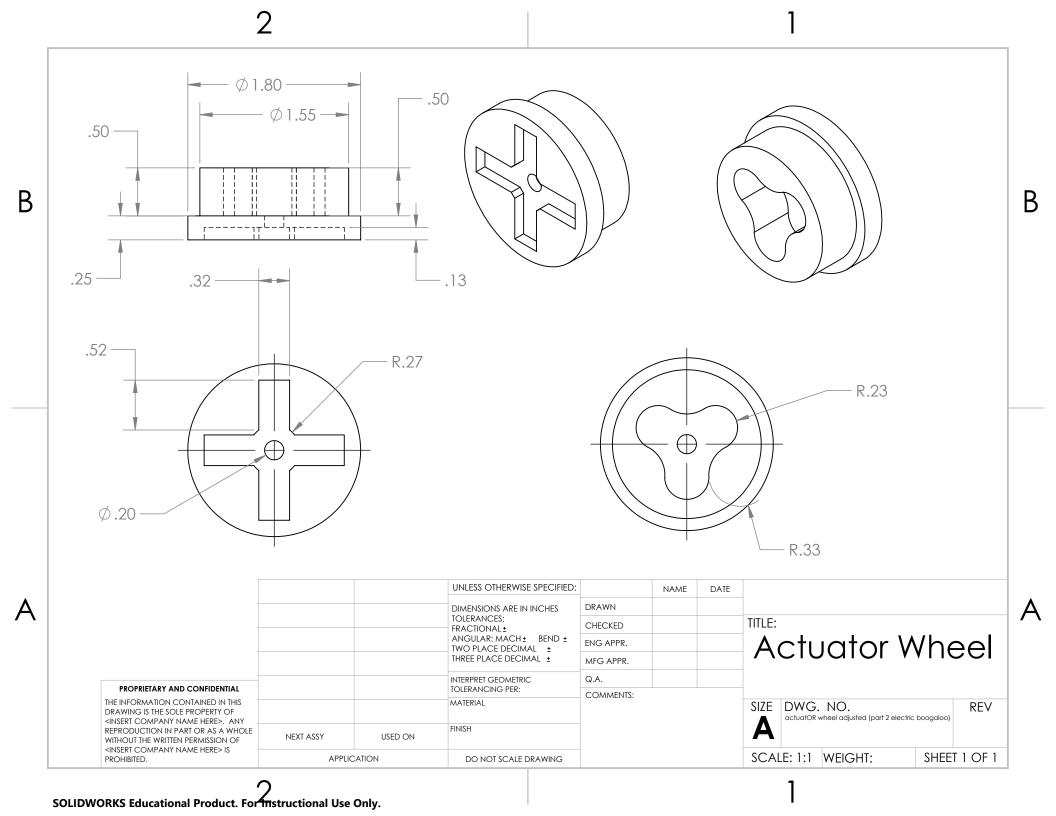

|         |  |
| CHECKED                    |      |                     | TITLE:             |                    |         |  |
| ENG APPR.                  |      |                     | Drone Assembly     |                    |         |  |
| MFG APPR.  Q.A.  COMMENTS: |      | DIOTIC / (33CITIOI) |                    | $\mathcal{O}_{I}y$ |         |  |
|                            |      |                     |                    |                    |         |  |
|                            |      |                     | Drone_Assembly REV |                    | REV     |  |
|                            |      | SCAL                | E: 1:12 WEIGHT:    | SHEE               | Γ1 OF 1 |  |























SOLIDWORKS Educational Product. For Instructional Use Only.