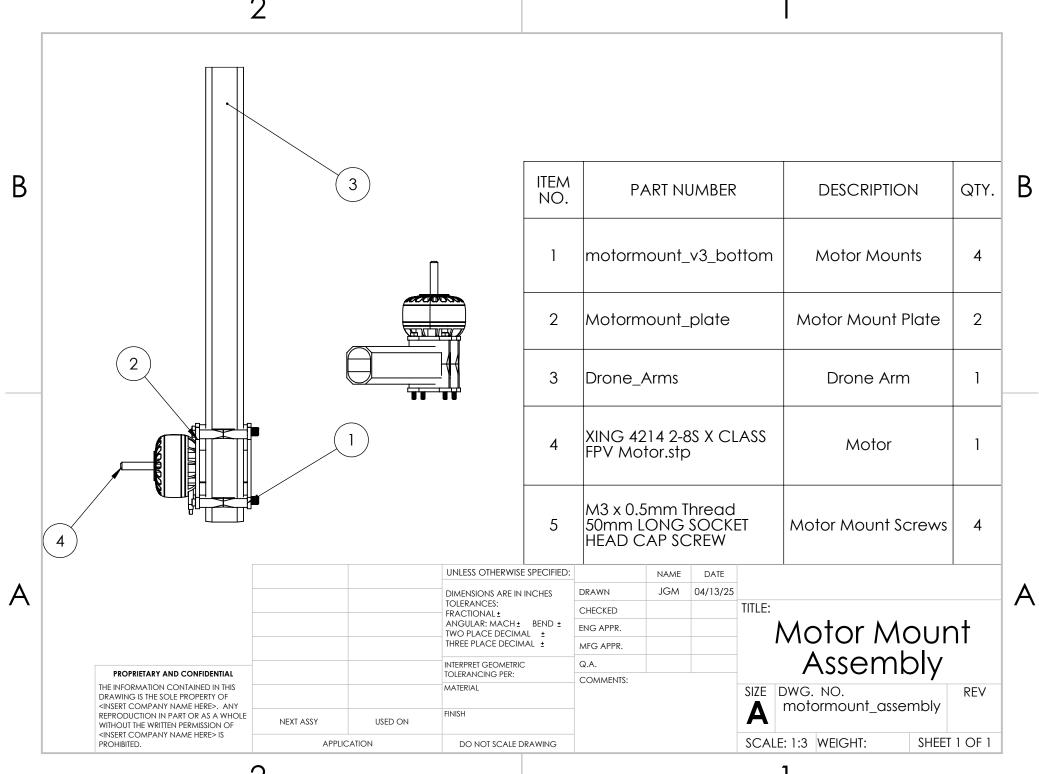

В

В

| ITEM<br>NO. | PART NUMBER                                             | DESCRIPTION           | QTY. |
|-------------|---------------------------------------------------------|-----------------------|------|
| 1           | motormount_assembly                                     |                       | 4    |
| 2           | ESC_120A                                                | ESCs                  | 4    |
| 3           | M3 x 0.5mm Thread 50mm<br>LONG SOCKET HEAD CAP<br>SCREW | Motor Mount<br>Screws | 16   |
| 4           | Arm_legs_V3                                             | Legs                  | 4    |
| 5           | MOtormount_plate                                        | Motor Mount<br>Plate  | 4    |
| 6           | hex bolt_ai                                             |                       | 4    |
| 7           | payload_sub_assembly                                    |                       | 1    |
| 8           | Frame_Subassembly                                       |                       | 1    |
|             |                                                         |                       |      |