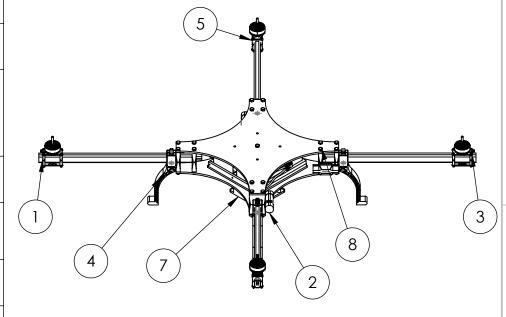

В

В

| ITEM<br>NO. | PART NUMBER                                             | DESCRIPTION           | QTY. |
|-------------|---------------------------------------------------------|-----------------------|------|
| 1           | motormount_assembly                                     |                       | 4    |
| 2           | ESC_120A                                                | ESCs                  | 4    |
| 3           | M3 x 0.5mm Thread 50mm<br>LONG SOCKET HEAD CAP<br>SCREW | Motor Mount<br>Screws | 16   |
| 4           | Arm_legs_V3                                             | Legs                  | 4    |
| 5           | MOtormount_plate                                        | Motor Mount<br>Plate  | 4    |
| 6           | hex bolt_ai                                             |                       | 4    |
| 7           | payload_sub_assembly                                    |                       | 1    |
| 8           | Frame_Subassembly                                       |                       | 1    |
|             |                                                         |                       |      |