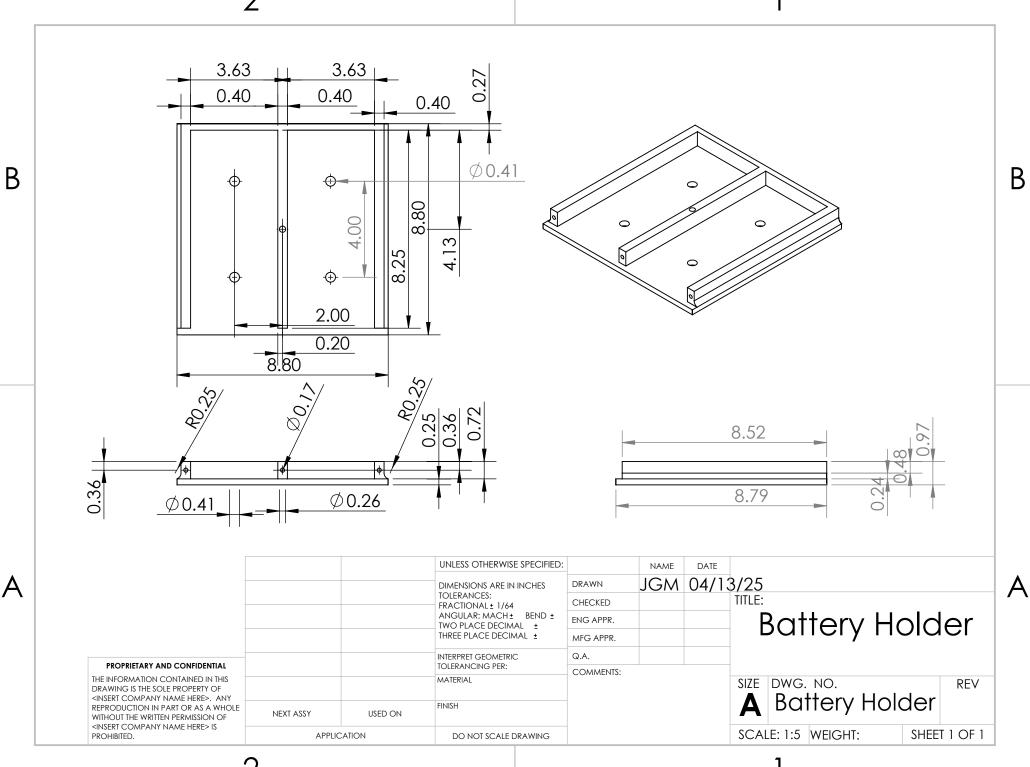

| CAD  | 3/25/25             |                    |                    |         |  |
| CHECKED                    |      |                     | TITLE:             |                    |         |  |
| ENG APPR.                  |      |                     | Drone Assembly     |                    |         |  |
| MFG APPR.  Q.A.  COMMENTS: |      | DIOTIC / (33CITIOI) |                    | $\mathcal{O}_{I}y$ |         |  |
|                            |      |                     |                    |                    |         |  |
|                            |      |                     | Drone_Assembly REV |                    | REV     |  |
|                            |      | SCAL                | E: 1:12 WEIGHT:    | SHEE               | Γ1 OF 1 |  |























SOLIDWORKS Educational Product. For Instructional Use Only.