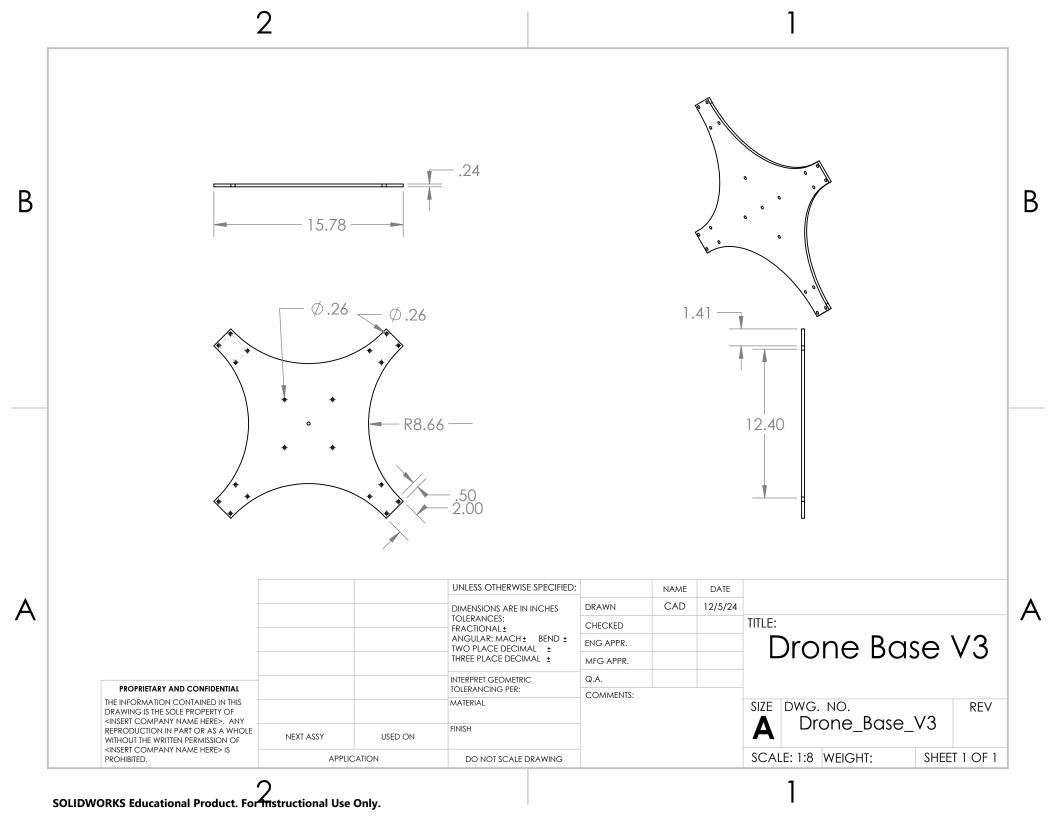

В

В

| ITEM<br>NO. | PART NUMBER                                             | DESCRIPTION           | QTY. |
|-------------|---------------------------------------------------------|-----------------------|------|
| 1           | motormount_assembly                                     |                       | 4    |
| 2           | ESC_120A                                                | ESCs                  | 4    |
| 3           | M3 x 0.5mm Thread 50mm<br>LONG SOCKET HEAD CAP<br>SCREW | Motor Mount<br>Screws | 16   |
| 4           | Arm_legs_V3                                             | Legs                  | 4    |
| 5           | MOtormount_plate                                        | Motor Mount<br>Plate  | 4    |
| 6           | hex bolt_ai                                             |                       | 4    |
| 7           | payload_sub_assembly                                    |                       | 1    |
| 8           | Frame_Subassembly                                       |                       | 1    |
|             |                                                         |                       |      |