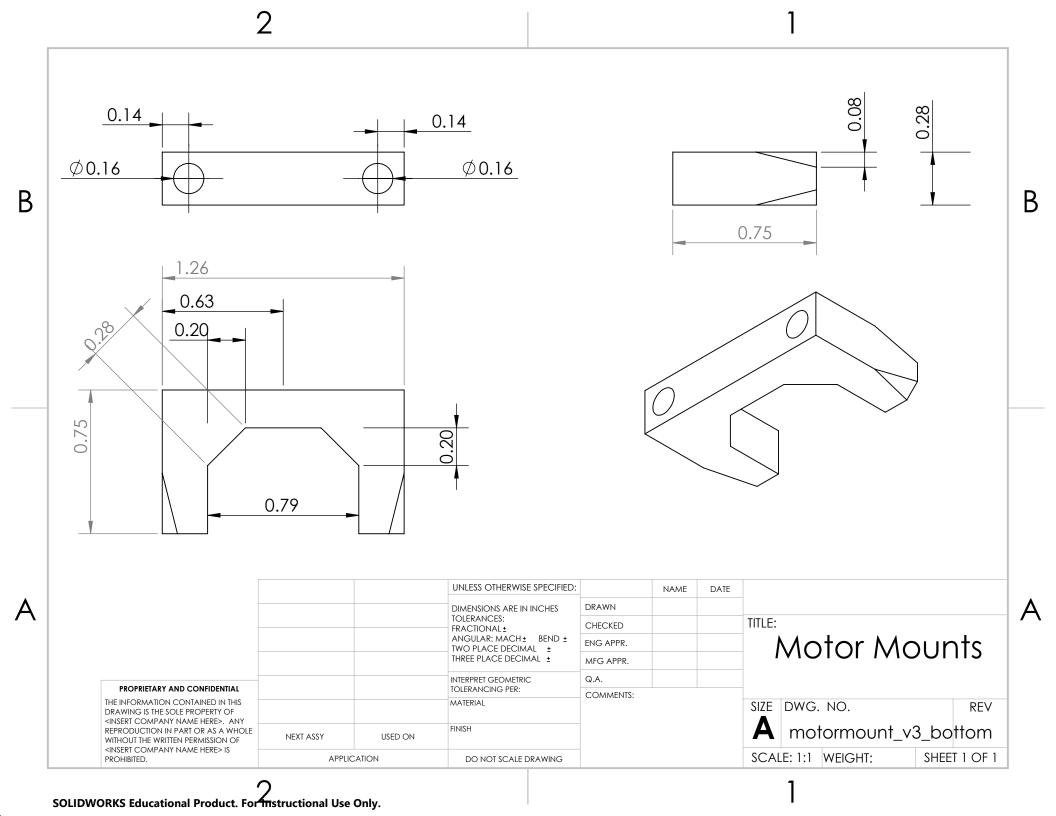

В

В

| ITEM<br>NO. | PART NUMBER                                             | DESCRIPTION           | QTY. |
|-------------|---------------------------------------------------------|-----------------------|------|
| 1           | motormount_assembly                                     |                       | 4    |
| 2           | ESC_120A                                                | ESCs                  | 4    |
| 3           | M3 x 0.5mm Thread 50mm<br>LONG SOCKET HEAD CAP<br>SCREW | Motor Mount<br>Screws | 16   |
| 4           | Arm_legs_V3                                             | Legs                  | 4    |
| 5           | MOtormount_plate                                        | Motor Mount<br>Plate  | 4    |
| 6           | hex bolt_ai                                             |                       | 4    |
| 7           | payload_sub_assembly                                    |                       | 1    |
| 8           | Frame_Subassembly                                       |                       | 1    |
|             |                                                         |                       |      |