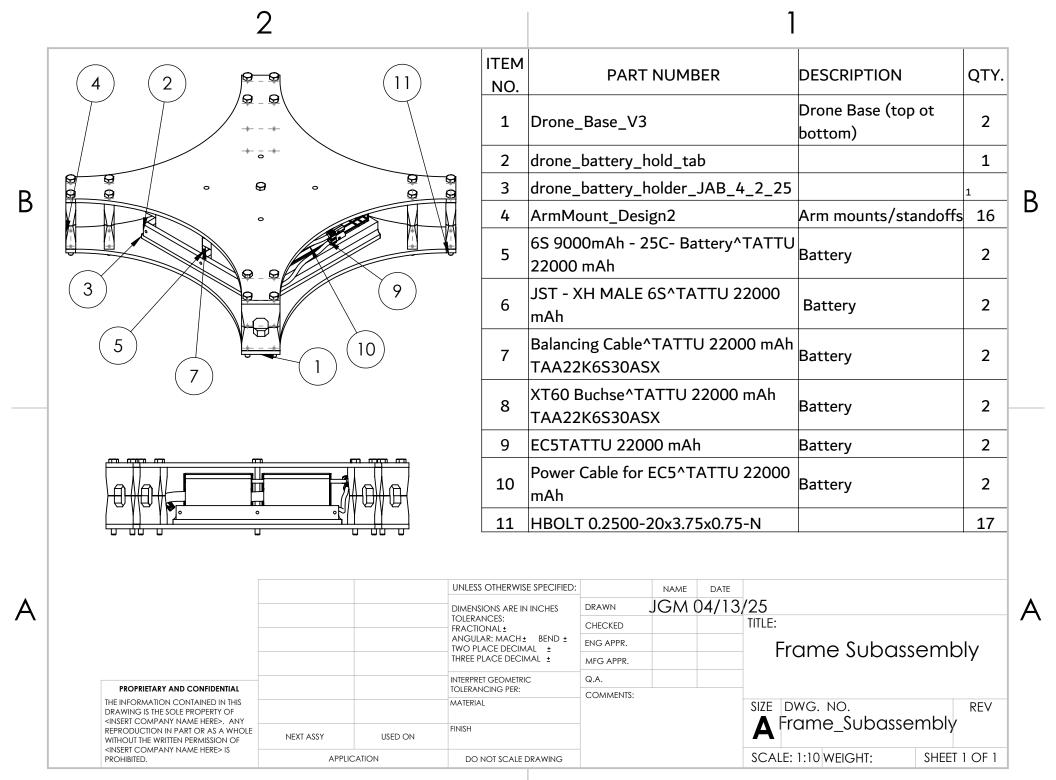

В

В

| ITEM<br>NO. | PART NUMBER                                             | DESCRIPTION           | QTY. |
|-------------|---------------------------------------------------------|-----------------------|------|
| 1           | motormount_assembly                                     |                       | 4    |
| 2           | ESC_120A                                                | ESCs                  | 4    |
| 3           | M3 x 0.5mm Thread 50mm<br>LONG SOCKET HEAD CAP<br>SCREW | Motor Mount<br>Screws | 16   |
| 4           | Arm_legs_V3                                             | Legs                  | 4    |
| 5           | MOtormount_plate                                        | Motor Mount<br>Plate  | 4    |
| 6           | hex bolt_ai                                             |                       | 4    |
| 7           | payload_sub_assembly                                    |                       | 1    |
| 8           | Frame_Subassembly                                       |                       | 1    |
|             |                                                         |                       |      |