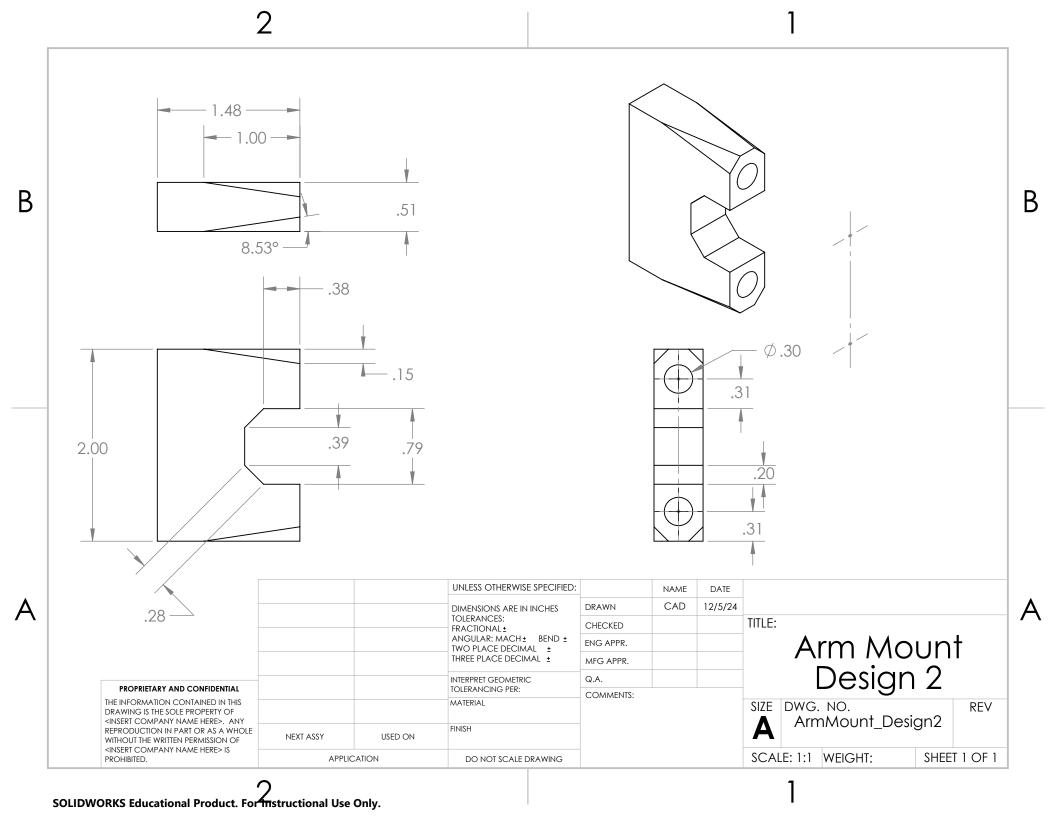

В

В

| ITEM<br>NO. | PART NUMBER                                             | DESCRIPTION           | QTY. |
|-------------|---------------------------------------------------------|-----------------------|------|
| 1           | motormount_assembly                                     |                       | 4    |
| 2           | ESC_120A                                                | ESCs                  | 4    |
| 3           | M3 x 0.5mm Thread 50mm<br>LONG SOCKET HEAD CAP<br>SCREW | Motor Mount<br>Screws | 16   |
| 4           | Arm_legs_V3                                             | Legs                  | 4    |
| 5           | MOtormount_plate                                        | Motor Mount<br>Plate  | 4    |
| 6           | hex bolt_ai                                             |                       | 4    |
| 7           | payload_sub_assembly                                    |                       | 1    |
| 8           | Frame_Subassembly                                       |                       | 1    |
|             |                                                         |                       |      |