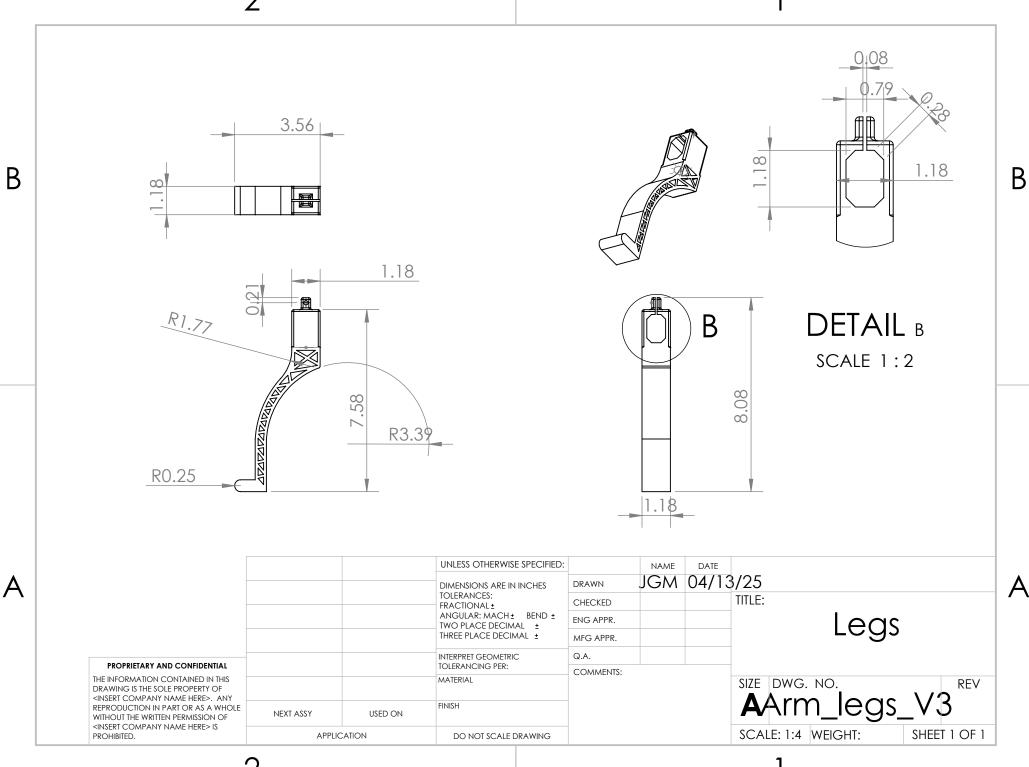

В

В

| ITEM<br>NO. | PART NUMBER                                             | DESCRIPTION           | QTY. |
|-------------|---------------------------------------------------------|-----------------------|------|
| 1           | motormount_assembly                                     |                       | 4    |
| 2           | ESC_120A                                                | ESCs                  | 4    |
| 3           | M3 x 0.5mm Thread 50mm<br>LONG SOCKET HEAD CAP<br>SCREW | Motor Mount<br>Screws | 16   |
| 4           | Arm_legs_V3                                             | Legs                  | 4    |
| 5           | MOtormount_plate                                        | Motor Mount<br>Plate  | 4    |
| 6           | hex bolt_ai                                             |                       | 4    |
| 7           | payload_sub_assembly                                    |                       | 1    |
| 8           | Frame_Subassembly                                       |                       | 1    |
|             |                                                         |                       |      |