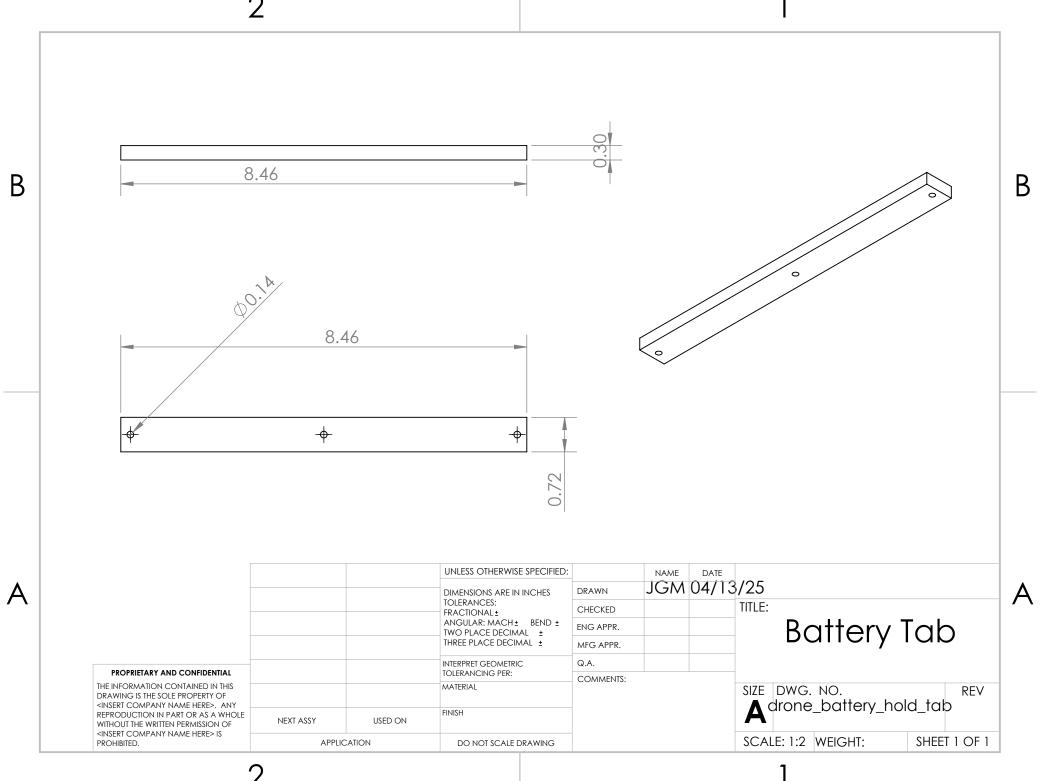

| CAD  | 3/25/25             |                    |                    |         |  |
| CHECKED                    |      |                     | TITLE:             |                    |         |  |
| ENG APPR.                  |      |                     | Drone Assembly     |                    |         |  |
| MFG APPR.  Q.A.  COMMENTS: |      | DIOTIC / (33CITIOI) |                    | $\mathcal{O}_{I}y$ |         |  |
|                            |      |                     |                    |                    |         |  |
|                            |      |                     | Drone_Assembly REV |                    | REV     |  |
|                            |      | SCAL                | E: 1:12 WEIGHT:    | SHEE               | Γ1 OF 1 |  |























SOLIDWORKS Educational Product. For Instructional Use Only.