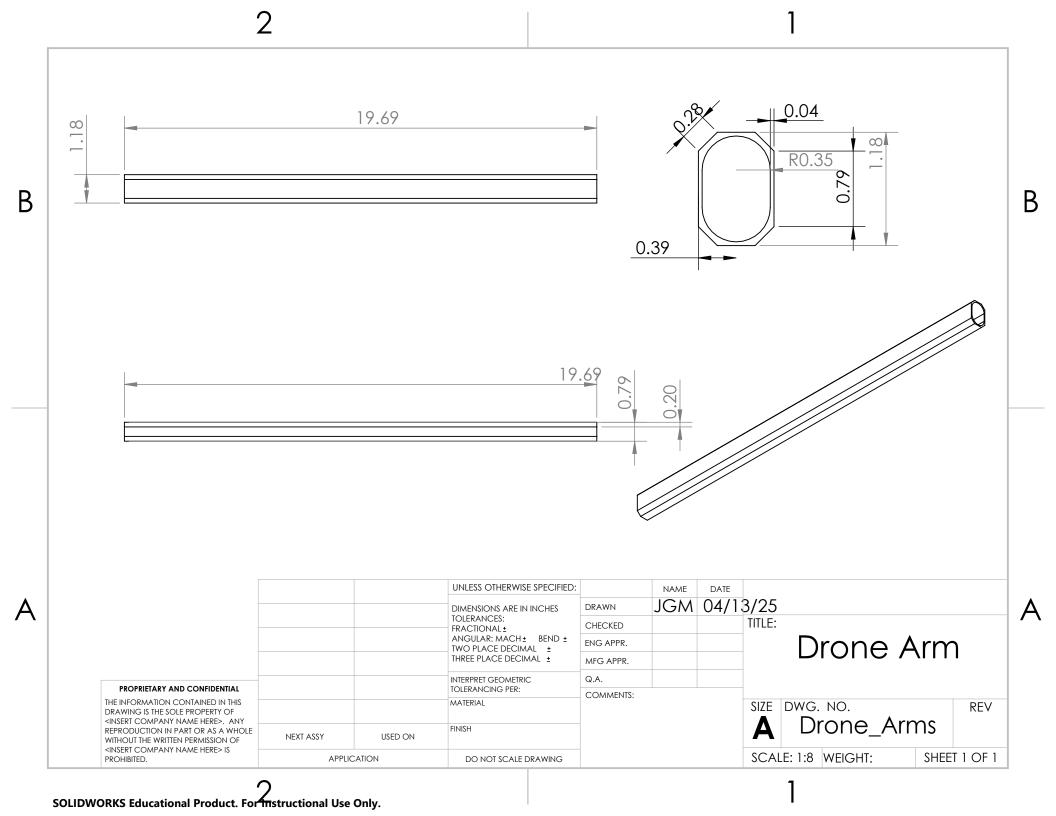

В

В

| ITEM<br>NO. | PART NUMBER                                             | DESCRIPTION           | QTY. |
|-------------|---------------------------------------------------------|-----------------------|------|
| 1           | motormount_assembly                                     |                       | 4    |
| 2           | ESC_120A                                                | ESCs                  | 4    |
| 3           | M3 x 0.5mm Thread 50mm<br>LONG SOCKET HEAD CAP<br>SCREW | Motor Mount<br>Screws | 16   |
| 4           | Arm_legs_V3                                             | Legs                  | 4    |
| 5           | MOtormount_plate                                        | Motor Mount<br>Plate  | 4    |
| 6           | hex bolt_ai                                             |                       | 4    |
| 7           | payload_sub_assembly                                    |                       | 1    |
| 8           | Frame_Subassembly                                       |                       | 1    |
|             |                                                         |                       |      |