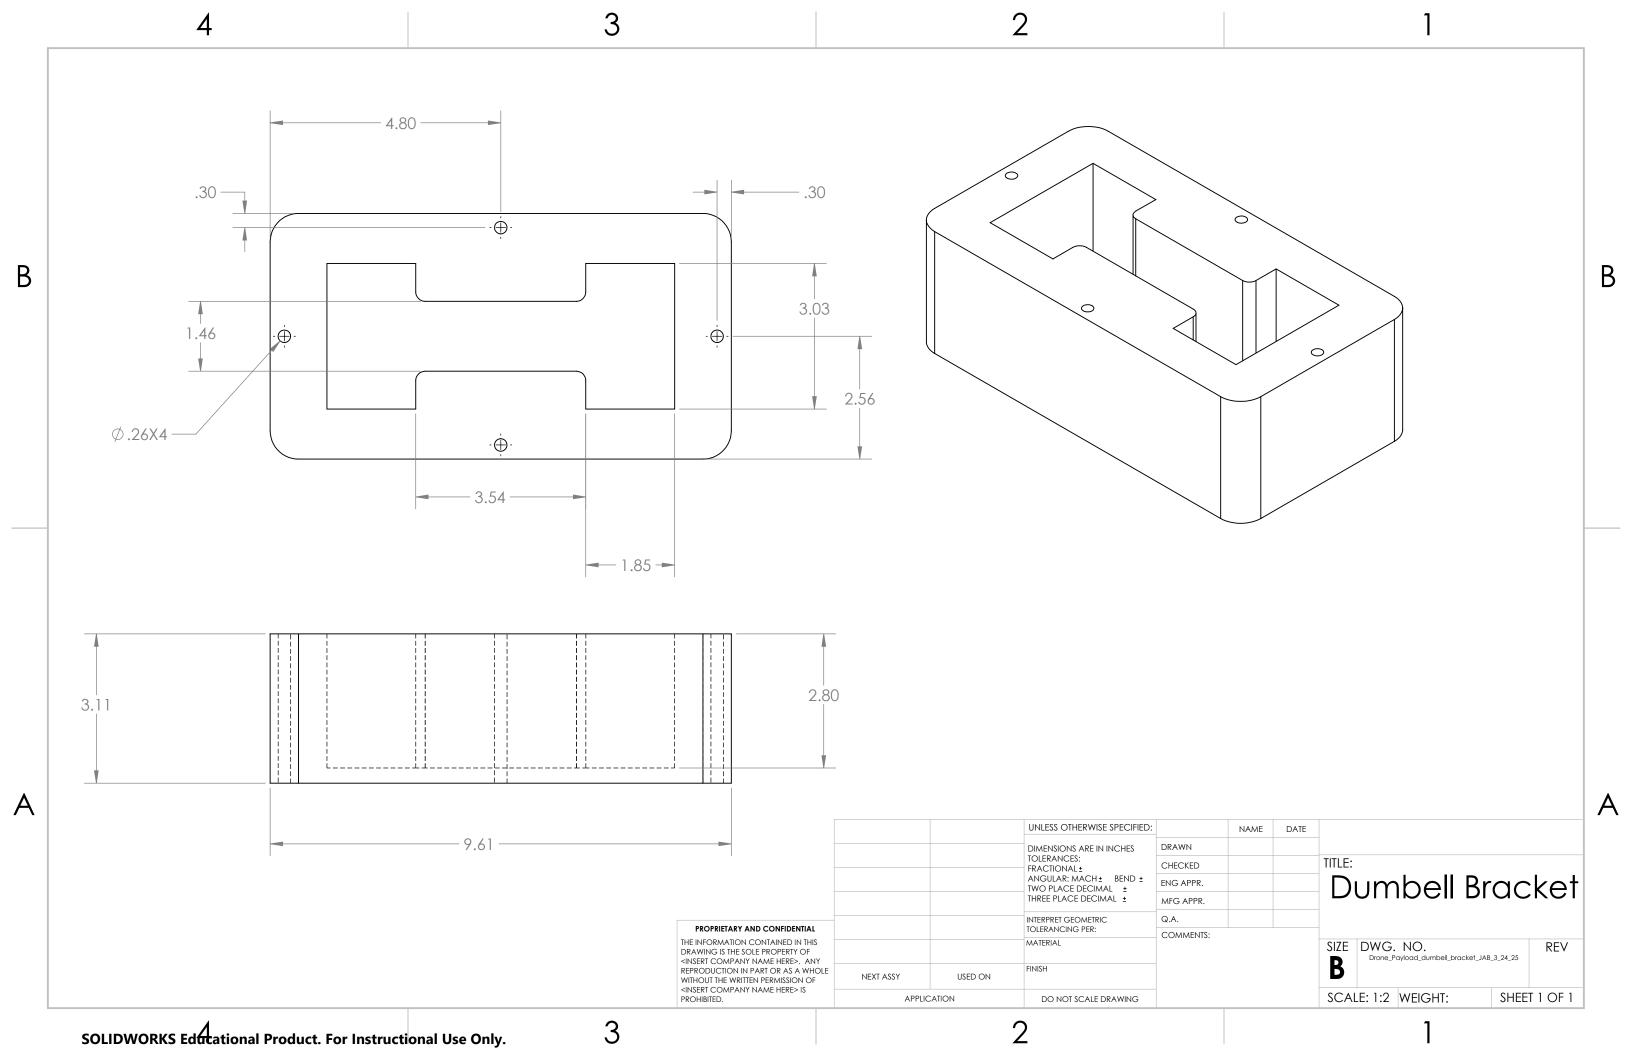

|         |  |
| CHECKED                    |      |                     | TITLE:             |                    |         |  |
| ENG APPR.                  |      |                     | Drone Assembly     |                    |         |  |
| MFG APPR.  Q.A.  COMMENTS: |      | DIOTIC / (33CITIOI) |                    | $\mathcal{O}_{I}y$ |         |  |
|                            |      |                     |                    |                    |         |  |
|                            |      |                     | Drone_Assembly REV |                    | REV     |  |
|                            |      | SCAL                | E: 1:12 WEIGHT:    | SHEE               | Γ1 OF 1 |  |























SOLIDWORKS Educational Product. For Instructional Use Only.