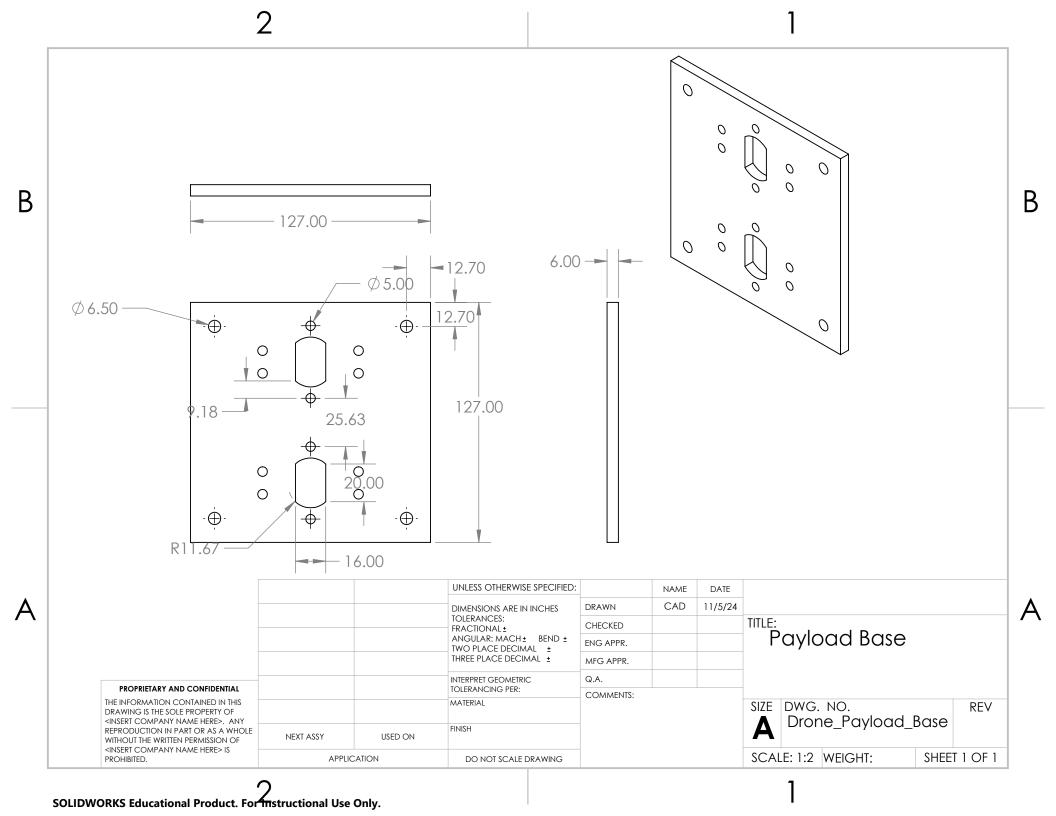

SOLIDWORKS Educational Product. For instructional Use Only.

| ITEM<br>NO.    | PART NUMBER 2                                                                     |           | DESCRIPTION               |              | QTY.                                    | QTY.                 |            |             | 1                                             |           |           |   |  |  |  |  |
|----------------|-----------------------------------------------------------------------------------|-----------|---------------------------|--------------|-----------------------------------------|----------------------|------------|-------------|-----------------------------------------------|-----------|-----------|---|--|--|--|--|
| 1              | Drone_Base_V3                                                                     |           | one Base (to<br>bottom)   | p ot         | 2                                       |                      |            |             |                                               |           |           |   |  |  |  |  |
| 2              | ArmMount_Design2                                                                  |           | Arm mounts/standoffs      |              | 16                                      |                      | (2)        | ) (14) (8)  |                                               |           |           |   |  |  |  |  |
| 3              | motormount_v3_bottom                                                              |           | Motor Mounts              |              | 16                                      |                      |            |             |                                               |           |           |   |  |  |  |  |
| 4              | MOtormount_plate                                                                  |           | Motor Mount Plate         |              | 4                                       |                      |            |             |                                               |           |           |   |  |  |  |  |
| 5              | Drone_Arms                                                                        |           | Drone Arm                 |              | 4                                       |                      |            | 18)         |                                               |           |           |   |  |  |  |  |
| B <sup>6</sup> | XING 4214 2-8S X CLASS FPV<br>Motor.stp                                           |           | Motor                     |              | 4                                       |                      |            |             |                                               |           |           | В |  |  |  |  |
| 7              | 6S 9000mAh - 25C -<br>Battery^TATTU 22000 mAh<br>TAA22K6S30ASX                    |           | Battery                   |              | 1                                       |                      |            |             |                                               |           | 19        |   |  |  |  |  |
| 8              | JST - XH MALE 6S^TATTU 22000<br>mAh TAA22K6S30ASX                                 |           |                           |              | 1                                       | <b>_</b>             |            |             | *                                             |           |           |   |  |  |  |  |
| 9              | Balancing Cable^TATTU<br>mAh TAA22K6S30ASX                                        | 22000     |                           |              | 1                                       | <del></del>          |            |             |                                               | <u> </u>  |           |   |  |  |  |  |
| 10             | XT60 Buchse^TATTU 2200<br>TAA22K6S30ASX                                           | 0 mAh     |                           |              | 1                                       |                      | l          |             |                                               |           |           |   |  |  |  |  |
| 11             | EC5 connector - Socket^TATTU 22000 mAh TAA22K6S30ASX                              |           |                           |              |                                         |                      |            |             |                                               |           | 3         |   |  |  |  |  |
| 12             | Power Cable for EC5^TATTU<br>22000 mAh TAA22K6S30ASX                              |           |                           |              | 1                                       |                      |            |             |                                               |           | 7)        |   |  |  |  |  |
| 13             | ESC_120A                                                                          |           | ESCs                      |              | 4                                       |                      |            | / /         |                                               | \         |           |   |  |  |  |  |
| 14             | Arm_legs_V2                                                                       |           | Legs                      |              | 4                                       |                      |            | /           |                                               |           |           |   |  |  |  |  |
| 15             | Drone_Payload_Base                                                                |           | Payload Base              |              | 1                                       |                      |            | /           |                                               |           |           |   |  |  |  |  |
| 16             | MagSwitch                                                                         | MA        | GSWITCH MA<br>60 – 810081 | AGJIG<br>8   | 2                                       | (1.                  | 5) $7$ $($ | 4) $5$      | $\left(\begin{array}{c} 6 \end{array}\right)$ | 13)       |           |   |  |  |  |  |
| 17             | hex bolt_ai                                                                       |           |                           |              | 16                                      |                      |            |             |                                               |           |           |   |  |  |  |  |
| 18             | 7in_allthread                                                                     |           |                           | UNLESS OT    | HERWISE SPECE                           | FIED:                | NAME D     | ATE         |                                               |           |           |   |  |  |  |  |
| <b>A</b> 19    | M3 x 0.5mm Thread 50m<br>LONG SOCKET HEAD CA<br>SCREW                             | m<br>P Mc | otor Mount Sc             | FRACTIONA    | \_ ±                                    | CHECKED              | CAD 12/    | 5/24 TITLE: |                                               |           |           | Α |  |  |  |  |
|                | OGINETY                                                                           |           |                           | TWO PLACE    | MACH± BEND<br>EDECIMAL ±<br>CEDECIMAL ± | ENG APPR.  MFG APPR. |            | - $D$       | rone A                                        | Assem     | nbly      |   |  |  |  |  |
|                |                                                                                   |           |                           | INTERPRET GI |                                         | Q.A.                 |            |             |                                               |           | ,         |   |  |  |  |  |
|                | PROPRIETARY AND CONFIDENTIAL  THE INFORMATION CONTAINED IN THIS                   |           |                           | TOLERANCIN   |                                         | COMMENTS:            |            | CIZE        | DWC NO                                        |           | REV       |   |  |  |  |  |
|                | DRAWING IS THE SOLE PROPERTY OF <insert company="" here="" name="">. ANY</insert> |           |                           |              |                                         |                      |            |             | Drone_Assembly                                |           |           |   |  |  |  |  |
|                | REPRODUCTION IN PART OR AS A WHOLE WITHOUT THE WRITTEN PERMISSION OF              | NEXT ASSY | USED ON                   | FINISH       |                                         |                      |            | A           | DIOI16_7                                      | (33CHIDIY |           |   |  |  |  |  |
|                | <insert company="" here="" name=""> IS PROHIBITED.</insert>                       | APPLIC    | APPLICATION DO            |              | SCALE DRAWING                           | 3                    |            | SCAL        | .E: 1:12 WEIGHT                               | : SHE     | ET 1 OF 1 |   |  |  |  |  |
|                |                                                                                   | _         |                           |              |                                         |                      |            |             |                                               |           |           |   |  |  |  |  |