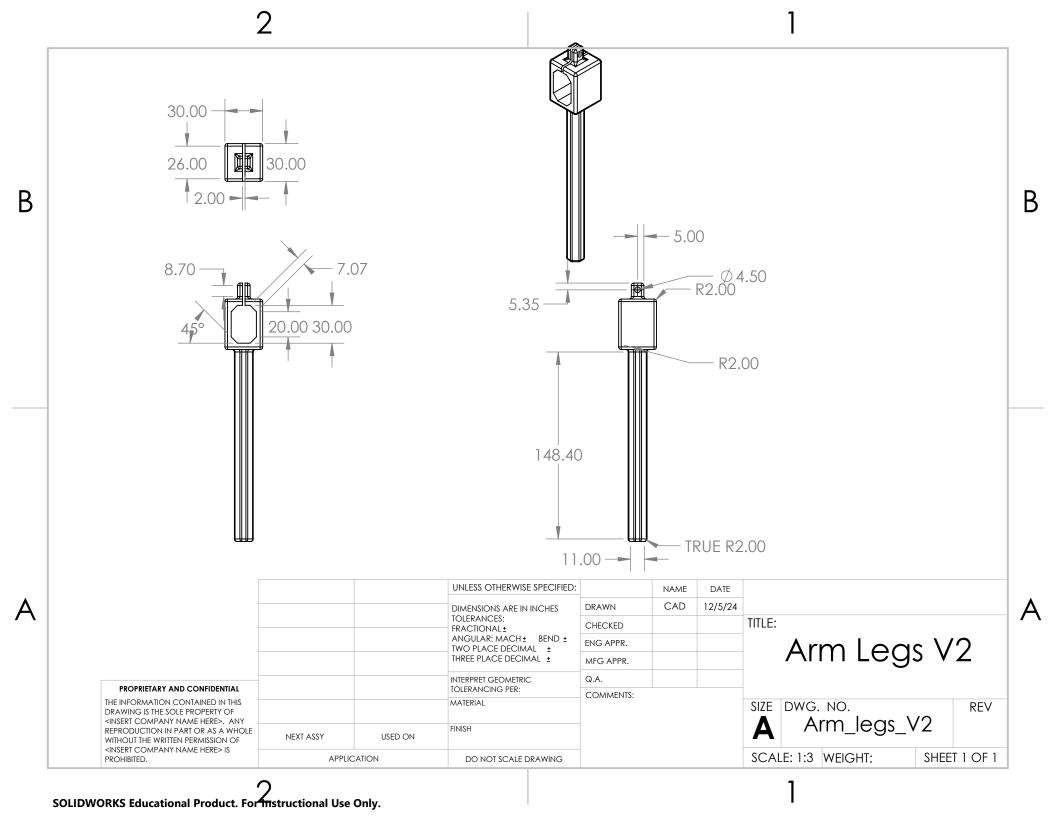

SOLIDWORKS Educational Product. For instructional Use Only.

| ITEM<br>NO.    | PART NUMBER 2                                                                     |           | DESCRIPTION               |              | QTY.                                    | QTY.                 |            |             | 1                                             |           |           |   |  |  |  |  |
|----------------|-----------------------------------------------------------------------------------|-----------|---------------------------|--------------|-----------------------------------------|----------------------|------------|-------------|-----------------------------------------------|-----------|-----------|---|--|--|--|--|
| 1              | Drone_Base_V3                                                                     |           | one Base (to<br>bottom)   | p ot         | 2                                       |                      |            |             |                                               |           |           |   |  |  |  |  |
| 2              | ArmMount_Design2                                                                  |           | Arm mounts/standoffs      |              | 16                                      |                      | (2)        | ) (14) (8)  |                                               |           |           |   |  |  |  |  |
| 3              | motormount_v3_bottom                                                              |           | Motor Mounts              |              | 16                                      |                      |            |             |                                               |           |           |   |  |  |  |  |
| 4              | MOtormount_plate                                                                  |           | Motor Mount Plate         |              | 4                                       |                      |            |             |                                               |           |           |   |  |  |  |  |
| 5              | Drone_Arms                                                                        |           | Drone Arm                 |              | 4                                       |                      |            | 18)         |                                               |           |           |   |  |  |  |  |
| B <sup>6</sup> | XING 4214 2-8S X CLASS FPV<br>Motor.stp                                           |           | Motor                     |              | 4                                       |                      |            |             |                                               |           |           | В |  |  |  |  |
| 7              | 6S 9000mAh - 25C -<br>Battery^TATTU 22000 mAh<br>TAA22K6S30ASX                    |           | Battery                   |              | 1                                       |                      |            |             |                                               |           | 19        |   |  |  |  |  |
| 8              | JST - XH MALE 6S^TATTU 22000<br>mAh TAA22K6S30ASX                                 |           |                           |              | 1                                       | <b>_</b>             |            |             | *                                             |           |           |   |  |  |  |  |
| 9              | Balancing Cable^TATTU<br>mAh TAA22K6S30ASX                                        | 22000     |                           |              | 1                                       | <del></del>          |            |             |                                               | <u> </u>  |           |   |  |  |  |  |
| 10             | XT60 Buchse^TATTU 2200<br>TAA22K6S30ASX                                           | 0 mAh     |                           |              | 1                                       |                      | l          |             |                                               |           |           |   |  |  |  |  |
| 11             | EC5 connector - Socket^TATTU 22000 mAh TAA22K6S30ASX                              |           |                           |              |                                         |                      |            |             |                                               |           | 3         |   |  |  |  |  |
| 12             | Power Cable for EC5^TATTU<br>22000 mAh TAA22K6S30ASX                              |           |                           |              | 1                                       |                      |            |             |                                               |           | 7)        |   |  |  |  |  |
| 13             | ESC_120A                                                                          |           | ESCs                      |              | 4                                       |                      |            | / /         |                                               | \         |           |   |  |  |  |  |
| 14             | Arm_legs_V2                                                                       |           | Legs                      |              | 4                                       |                      |            | /           |                                               |           |           |   |  |  |  |  |
| 15             | Drone_Payload_Base                                                                |           | Payload Base              |              | 1                                       |                      |            | /           |                                               |           |           |   |  |  |  |  |
| 16             | MagSwitch                                                                         | MA        | GSWITCH MA<br>60 – 810081 | AGJIG<br>8   | 2                                       | (1.                  | 5) $7$ $($ | 4) $5$      | $\left(\begin{array}{c} 6 \end{array}\right)$ | 13)       |           |   |  |  |  |  |
| 17             | hex bolt_ai                                                                       |           |                           |              | 16                                      |                      |            |             |                                               |           |           |   |  |  |  |  |
| 18             | 7in_allthread                                                                     |           |                           | UNLESS OT    | HERWISE SPECE                           | FIED:                | NAME D     | ATE         |                                               |           |           |   |  |  |  |  |
| <b>A</b> 19    | M3 x 0.5mm Thread 50m<br>LONG SOCKET HEAD CA<br>SCREW                             | m<br>P Mc | otor Mount Sc             | FRACTIONA    | \_ ±                                    | CHECKED              | CAD 12/    | 5/24 TITLE: |                                               |           |           | Α |  |  |  |  |
|                | OGINETY                                                                           |           |                           | TWO PLACE    | MACH± BEND<br>EDECIMAL ±<br>CEDECIMAL ± | ENG APPR.  MFG APPR. |            | - $D$       | rone A                                        | Assem     | nbly      |   |  |  |  |  |
|                |                                                                                   |           |                           | INTERPRET GI |                                         | Q.A.                 |            |             |                                               |           | ,         |   |  |  |  |  |
|                | PROPRIETARY AND CONFIDENTIAL  THE INFORMATION CONTAINED IN THIS                   |           |                           | TOLERANCIN   |                                         | COMMENTS:            |            | CIZE        | DWC NO                                        |           | REV       |   |  |  |  |  |
|                | DRAWING IS THE SOLE PROPERTY OF <insert company="" here="" name="">. ANY</insert> |           |                           |              |                                         |                      |            |             | Drone_Assembly                                |           |           |   |  |  |  |  |
|                | REPRODUCTION IN PART OR AS A WHOLE WITHOUT THE WRITTEN PERMISSION OF              | NEXT ASSY | USED ON                   | FINISH       |                                         |                      |            | A           | DIOI16_7                                      | (33CHIDIY |           |   |  |  |  |  |
|                | <insert company="" here="" name=""> IS PROHIBITED.</insert>                       | APPLIC    | APPLICATION DO            |              | SCALE DRAWING                           | 3                    |            | SCAL        | .E: 1:12 WEIGHT                               | : SHE     | ET 1 OF 1 |   |  |  |  |  |
|                |                                                                                   | _         |                           |              |                                         |                      |            |             |                                               |           |           |   |  |  |  |  |