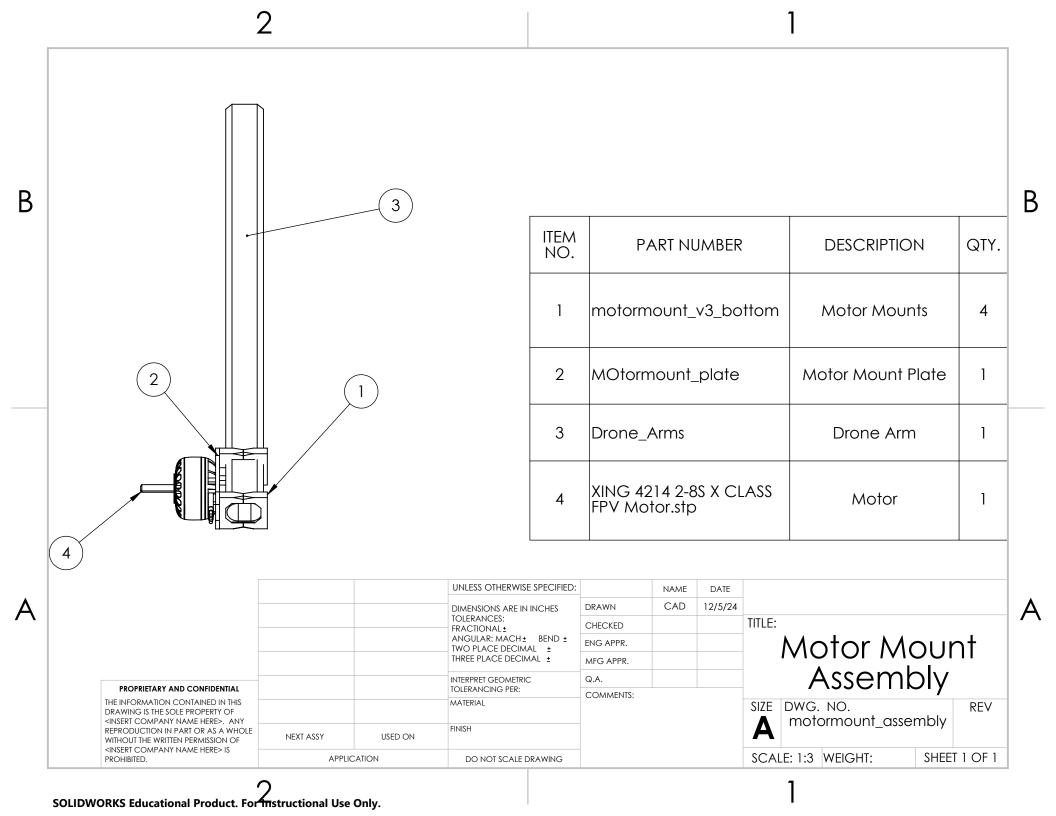

SOLIDWORKS Educational Product. For instructional Use Only.













| ITEM<br>NO.    | PART NUMBER 2                                                                     |           | DESCRIPTION               |              | QTY.                                    | QTY.                 |            |             | 1                                             |           |           |   |  |  |  |  |
|----------------|-----------------------------------------------------------------------------------|-----------|---------------------------|--------------|-----------------------------------------|----------------------|------------|-------------|-----------------------------------------------|-----------|-----------|---|--|--|--|--|
| 1              | Drone_Base_V3                                                                     |           | one B