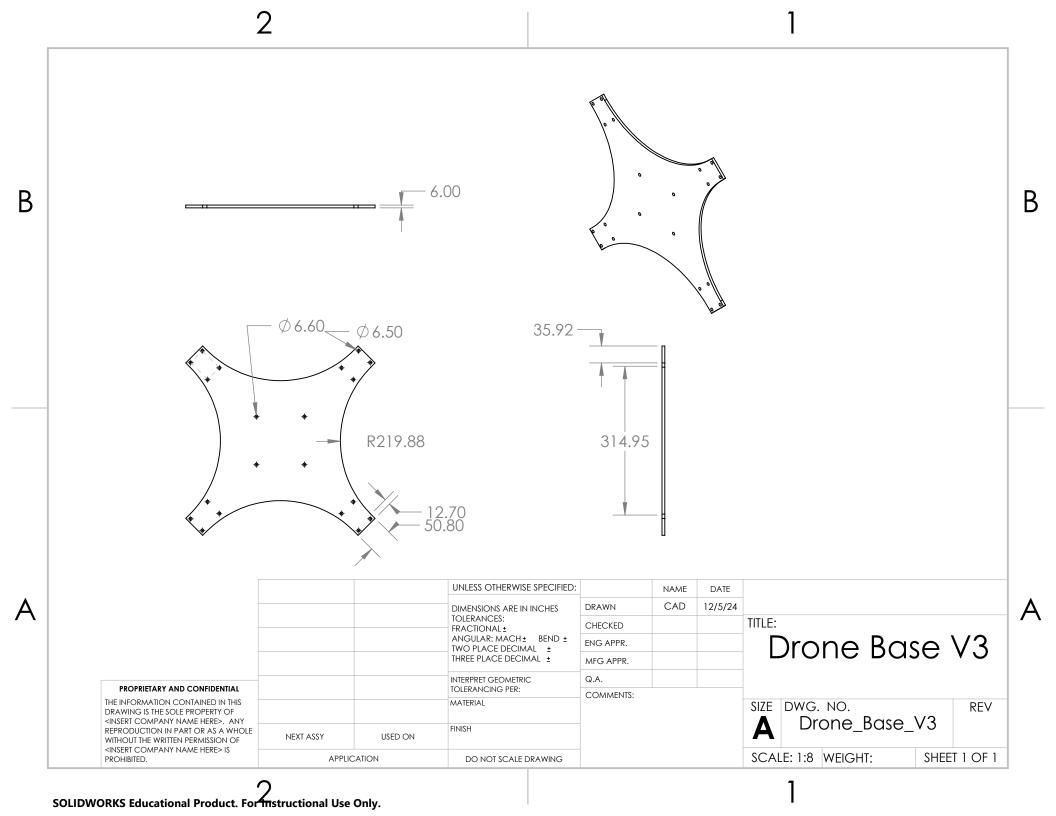

SOLIDWORKS Educational Product. For instructional Use Only.













| ITEM<br>NO.    | PART NUMBER 2                                                                     |           | DESCRIPTION               |              | QTY.                                    | QTY.                 |            |             | 1                                             |           |           |   |  |  |  |  |
|----------------|-----------------------------------------------------------------------------------|-----------|---------------------------|--------------|-----------------------------------------|----------------------|------------|-------------|-----------------------------------------------|-----------|-----------|---|--|--|--|--|
| 1              | Drone_Base_V3                                                                     |           | one Bas