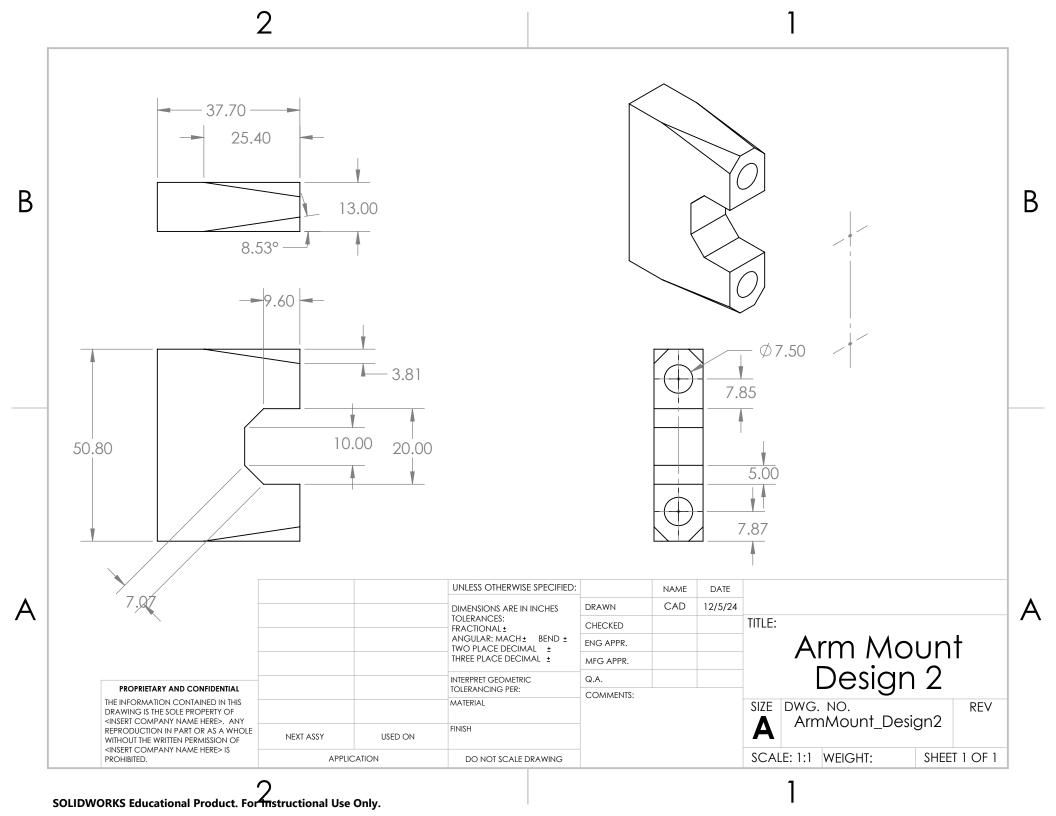

SOLIDWORKS Educational Product. For instructional Use Only.













| ITEM<br>NO.    | PART NUMBER 2                                                                     |           | DESCRIPTION               |              | QTY.                                    | QTY.                 |            |             | 1                                             |           |           |   |  |  |  |  |
|----------------|-----------------------------------------------------------------------------------|-----------|---------------------------|--------------|-----------------------------------------|----------------------|------------|-------------|-----------------------------------------------|-----------|-----------|---|--|--|--|--|
| 1              | Drone_Base_V3                                                                     |           | one