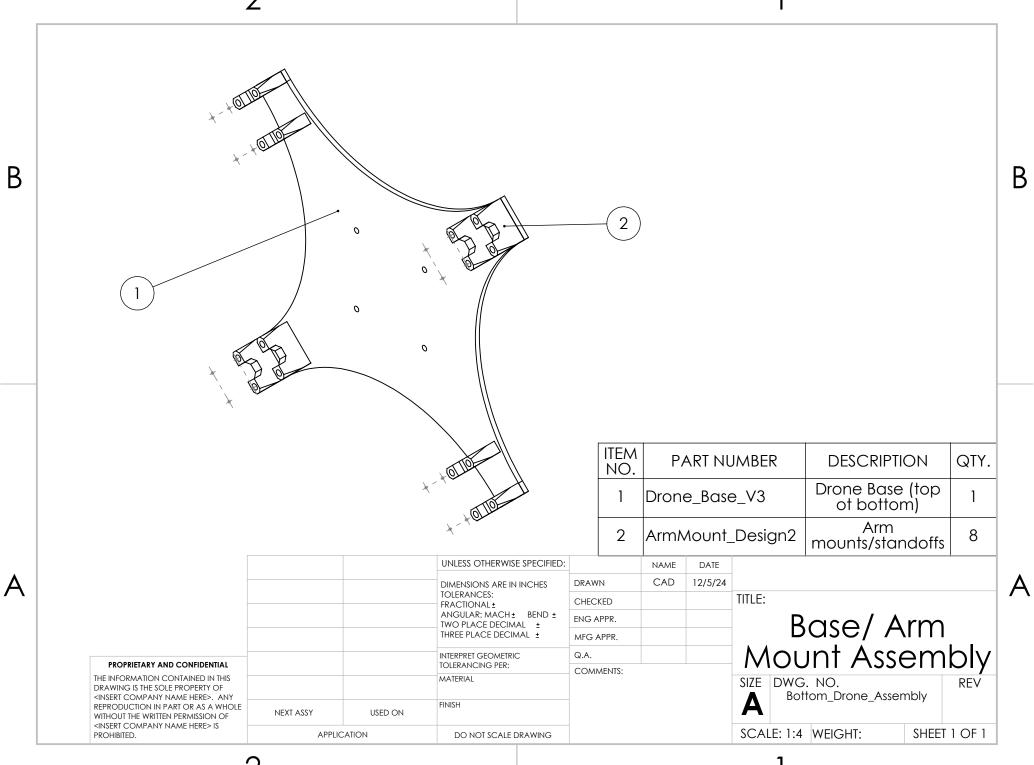

SOLIDWORKS Educational Product. For instructional Use Only.

| ITEM<br>NO.    | PART NUMBER 2                                                                     |           | DESCRIPTION               |              | QTY.                                    | QTY.                 |            |             | 1                                             |           |           |   |  |  |  |  |
|----------------|-----------------------------------------------------------------------------------|-----------|---------------------------|--------------|-----------------------------------------|----------------------|------------|-------------|-----------------------------------------------|-----------|-----------|---|--|--|--|--|
| 1              | Drone_Base_V3                                                                     |           | one Base (to<br>bottom)   | p ot         | 2                                       |                      |            |             |                                               |           |           |   |  |  |  |  |
| 2              | ArmMount_Design2                                                                  |           | Arm mounts/standoffs      |              | 16                                      |                      | (2)        | ) (14) (8)  |                                               |           |           |   |  |  |  |  |
| 3              | motormount_v3_bottom                                                              |           | Motor Mounts              |              | 16                                      |                      |            |             |                                               |           |           |   |  |  |  |  |
| 4              | MOtormount_plate                                                                  |           | Motor Mount Plate         |              | 4                                       |                      |            |             |                                               |           |           |   |  |  |  |  |
| 5              | Drone_Arms                                                                        |           | Drone Arm                 |              | 4                                       |                      |            | 18)         |                                               |           |           |   |  |  |  |  |
| B <sup>6</sup> | XING 4214 2-8S X CLASS FPV<br>Motor.stp                                           |           | Motor                     |              | 4                                       |                      |            |             |                                               |           |           | В |  |  |  |  |
| 7              | 6S 9000mAh - 25C -<br>Battery^TATTU 22000 mAh<br>TAA22K6S30ASX                    |           | Battery                   |              | 1                                       |                      |            |             |                                               |           | 19        |   |  |  |  |  |
| 8              | JST - XH MALE 6S^TATTU 22000<br>mAh TAA22K6S30ASX                                 |           |                           |              | 1                                       | <b>_</b>             |            |             | *                                             |           |           |   |  |  |  |  |
| 9              | Balancing Cable^TATTU<br>mAh TAA22K6S30ASX                                        | 22000     |                           |              | 1                                       | <del></del>          |            |             |                                               | <u> </u>  |           |   |  |  |  |  |
| 10             | XT60 Buchse^TATTU 2200<br>TAA22K6S30ASX                                           | 0 mAh     |                           |              | 1                                       |                      | l          |             |                                               |           |           |   |  |  |  |  |
| 11             | EC5 connector - Socket^TATTU 22000 mAh TAA22K6S30ASX                              |           |                           |              |                                         |                      |            |             |                                               |           | 3         |   |  |  |  |  |
| 12             | Power Cable for EC5^TATTU<br>22000 mAh TAA22K6S30ASX                              |           |                           |              | 1                                       |                      |            |             |                                               |           | 7)        |   |  |  |  |  |
| 13             | ESC_120A                                                                          |           | ESCs                      |              | 4                                       |                      |            | / /         |                                               | \         |           |   |  |  |  |  |
| 14             | Arm_legs_V2                                                                       |           | Legs                      |              | 4                                       |                      |            | /           |                                               |           |           |   |  |  |  |  |
| 15             | Drone_Payload_Base                                                                |           | Payload Base              |              | 1                                       |                      |            | /           |                                               |           |           |   |  |  |  |  |
| 16             | MagSwitch                                                                         | MA        | GSWITCH MA<br>60 – 810081 | AGJIG<br>8   | 2                                       | (1.                  | 5) $7$ $($ | 4) $5$      | $\left(\begin{array}{c} 6 \end{array}\right)$ | 13)       |           |   |  |  |  |  |
| 17             | hex bolt_ai                                                                       |           |                           |              | 16                                      |                      |            |             |                                               |           |           |   |  |  |  |  |
| 18             | 7in_allthread                                                                     |           |                           | UNLESS OT    | HERWISE SPECE                           | FIED:                | NAME D     | ATE         |                                               |           |           |   |  |  |  |  |
| <b>A</b> 19    | M3 x 0.5mm Thread 50m<br>LONG SOCKET HEAD CA<br>SCREW                             | m<br>P Mc | otor Mount Sc             | FRACTIONA    | \_ ±                                    | CHECKED              | CAD 12/    | 5/24 TITLE: |                                               |           |           | Α |  |  |  |  |
|                | OGINETY                                                                           |           |                           | TWO PLACE    | MACH± BEND<br>EDECIMAL ±<br>CEDECIMAL ± | ENG APPR.  MFG APPR. |            | - $D$       | rone A                                        | Assem     | nbly      |   |  |  |  |  |
|                |                                                                                   |           |                           | INTERPRET GI |                                         | Q.A.                 |            |             |                                               |           | ,         |   |  |  |  |  |
|                | PROPRIETARY AND CONFIDENTIAL  THE INFORMATION CONTAINED IN THIS                   |           |                           | TOLERANCIN   |                                         | COMMENTS:            |            | CIZE        | DWC NO                                        |           | REV       |   |  |  |  |  |
|                | DRAWING IS THE SOLE PROPERTY OF <insert company="" here="" name="">. ANY</insert> |           |                           |              |                                         |                      |            |             | Drone_Assembly                                |           |           |   |  |  |  |  |
|                | REPRODUCTION IN PART OR AS A WHOLE WITHOUT THE WRITTEN PERMISSION OF              | NEXT ASSY | USED ON                   | FINISH       |                                         |                      |            | A           | DIOI16_7                                      | (33CHIDIY |           |   |  |  |  |  |
|                | <insert company="" here="" name=""> IS PROHIBITED.</insert>                       | APPLIC    | APPLICATION DO            |              | SCALE DRAWING                           | 3                    |            | SCAL        | .E: 1:12 WEIGHT                               | : SHE     | ET 1 OF 1 |   |  |  |  |  |
|                |                                                                                   | _         |                           |              |                                         |                      |            |             |                                               |           |           |   |  |  |  |  |