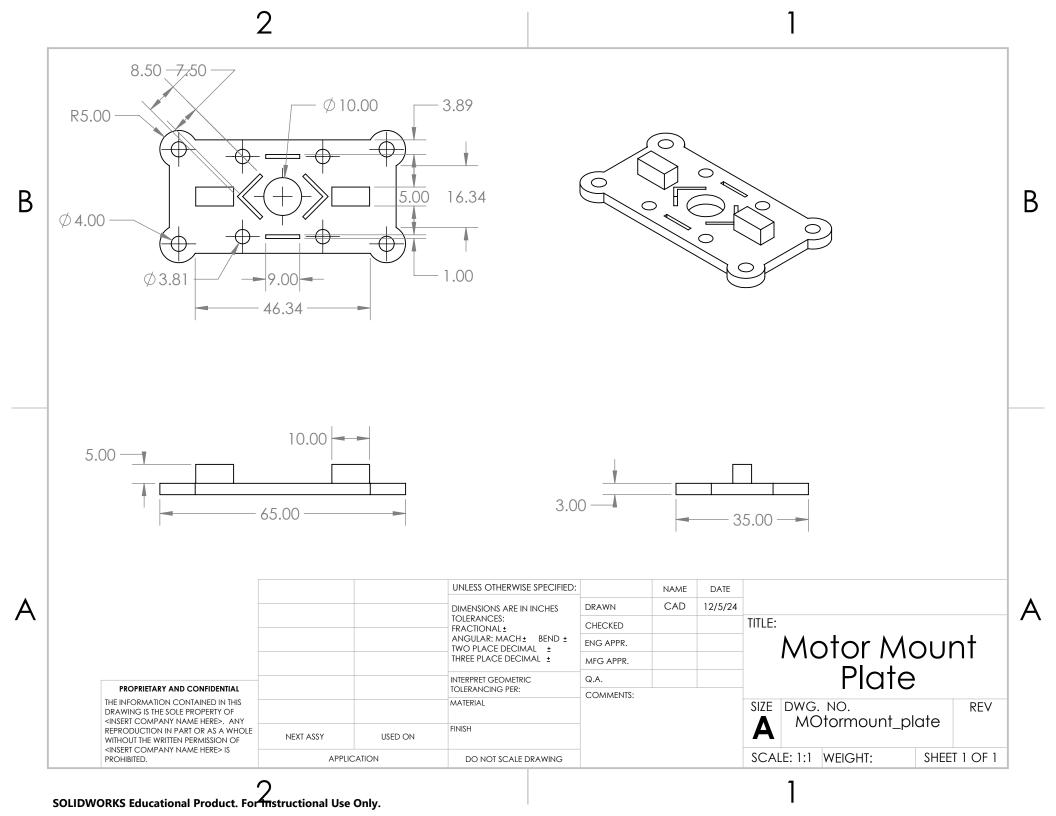

SOLIDWORKS Educational Product. For instructional Use Only.

| ITEM<br>NO.    | PART NUMBER 2                                                                     |           | DESCRIPTION               |              | QTY.                                    | QTY.                 |            |             | 1                                             |           |           |   |  |  |  |  |
|----------------|-----------------------------------------------------------------------------------|-----------|---------------------------|--------------|-----------------------------------------|----------------------|------------|-------------|-----------------------------------------------|-----------|-----------|---|--|--|--|--|
| 1              | Drone_Base_V3                                                                     |           | one Base (to<br>bottom)   | p ot         | 2                                       |                      |            |             |                                               |           |           |   |  |  |  |  |
| 2              | ArmMount_Design2                                                                  |           | Arm mounts/standoffs      |              | 16                                      |                      | (2)        | ) (14) (8)  |                                               |           |           |   |  |  |  |  |
| 3              | motormount_v3_bottom                                                              |           | Motor Mounts              |              | 16                                      |                      |            |             |                                               |           |           |   |  |  |  |  |
| 4              | MOtormount_plate                                                                  |           | Motor Mount Plate         |              | 4                                       |                      |            |             |                                               |           |           |   |  |  |  |  |
| 5              | Drone_Arms                                                                        |           | Drone Arm                 |              | 4                                       |                      |            | 18)         |                                               |           |           |   |  |  |  |  |
| B <sup>6</sup> | XING 4214 2-8S X CLASS FPV<br>Motor.stp                                           |           | Motor                     |              | 4                                       |                      |            |             |                                               |           |           | В |  |  |  |  |
| 7              | 6S 9000mAh - 25C -<br>Battery^TATTU 22000 mAh<br>TAA22K6S30ASX                    |           | Battery                   |              | 1                                       |                      |            |             |                                               |           | 19        |   |  |  |  |  |
| 8              | JST - XH MALE 6S^TATTU 22000<br>mAh TAA22K6S30ASX                                 |           |                           |              | 1                                       | <b>_</b>             |            |             | *                                             |           |           |   |  |  |  |  |
| 9              | Balancing Cable^TATTU<br>mAh TAA22K6S30ASX                                        | 22000     |                           |              | 1                                       | <del></del>          |            |             |                                               | <u> </u>  |           |   |  |  |  |  |
| 10             | XT60 Buchse^TATTU 2200<br>TAA22K6S30ASX                                           | 0 mAh     |                           |              | 1                                       |                      | l          |             |                                               |           |           |   |  |  |  |  |
| 11             | EC5 connector - Socket^TATTU 22000 mAh TAA22K6S30ASX                              |           |                           |              |                                         |                      |            |             |                                               |           | 3         |   |  |  |  |  |
| 12             | Power Cable for EC5^TATTU<br>22000 mAh TAA22K6S30ASX                              |           |                           |              | 1                                       |                      |            |             |                                               |           | 7)        |   |  |  |  |  |
| 13             | ESC_120A                                                                          |           | ESCs                      |              | 4                                       |                      |            | / /         |                                               | \         |           |   |  |  |  |  |
| 14             | Arm_legs_V2                                                                       |           | Legs                      |              | 4                                       |                      |            | /           |                                               |           |           |   |  |  |  |  |
| 15             | Drone_Payload_Base                                                                |           | Payload Base              |              | 1                                       |                      |            | /           |                                               |           |           |   |  |  |  |  |
| 16             | MagSwitch                                                                         | MA        | GSWITCH MA<br>60 – 810081 | AGJIG<br>8   | 2                                       | (1.                  | 5) $7$ $($ | 4) $5$      | $\left(\begin{array}{c} 6 \end{array}\right)$ | 13)       |           |   |  |  |  |  |
| 17             | hex bolt_ai                                                                       |           |                           |              | 16                                      |                      |            |             |                                               |           |           |   |  |  |  |  |
| 18             | 7in_allthread                                                                     |           |                           | UNLESS OT    | HERWISE SPECE                           | FIED:                | NAME D     | ATE         |                                               |           |           |   |  |  |  |  |
| <b>A</b> 19    | M3 x 0.5mm Thread 50m<br>LONG SOCKET HEAD CA<br>SCREW                             | m<br>P Mc | otor Mount Sc             | FRACTIONA    | \_ ±                                    | CHECKED              | CAD 12/    | 5/24 TITLE: |                                               |           |           | Α |  |  |  |  |
|                | OGINETY                                                                           |           |                           | TWO PLACE    | MACH± BEND<br>EDECIMAL ±<br>CEDECIMAL ± | ENG APPR.  MFG APPR. |            | - $D$       | rone A                                        | Assem     | nbly      |   |  |  |  |  |
|                |                                                                                   |           |                           | INTERPRET GI |                                         | Q.A.                 |            |             |                                               |           | ,         |   |  |  |  |  |
|                | PROPRIETARY AND CONFIDENTIAL  THE INFORMATION CONTAINED IN THIS                   |           |                           | TOLERANCIN   |                                         | COMMENTS:            |            | CIZE        | DWC NO                                        |           | REV       |   |  |  |  |  |
|                | DRAWING IS THE SOLE PROPERTY OF <insert company="" here="" name="">. ANY</insert> |           |                           |              |                                         |                      |            |             | Drone_Assembly                                |           |           |   |  |  |  |  |
|                | REPRODUCTION IN PART OR AS A WHOLE WITHOUT THE WRITTEN PERMISSION OF              | NEXT ASSY | USED ON                   | FINISH       |                                         |                      |            | A           | DIOI16_7                                      | (33CHIDIY |           |   |  |  |  |  |
|                | <insert company="" here="" name=""> IS PROHIBITED.</insert>                       | APPLIC    | APPLICATION DO            |              | SCALE DRAWING                           | 3                    |            | SCAL        | .E: 1:12 WEIGHT                               | : SHE     | ET 1 OF 1 |   |  |  |  |  |
|                |                                                                                   | _         |                           |              |                                         |                      |            |             |                                               |           |           |   |  |  |  |  |