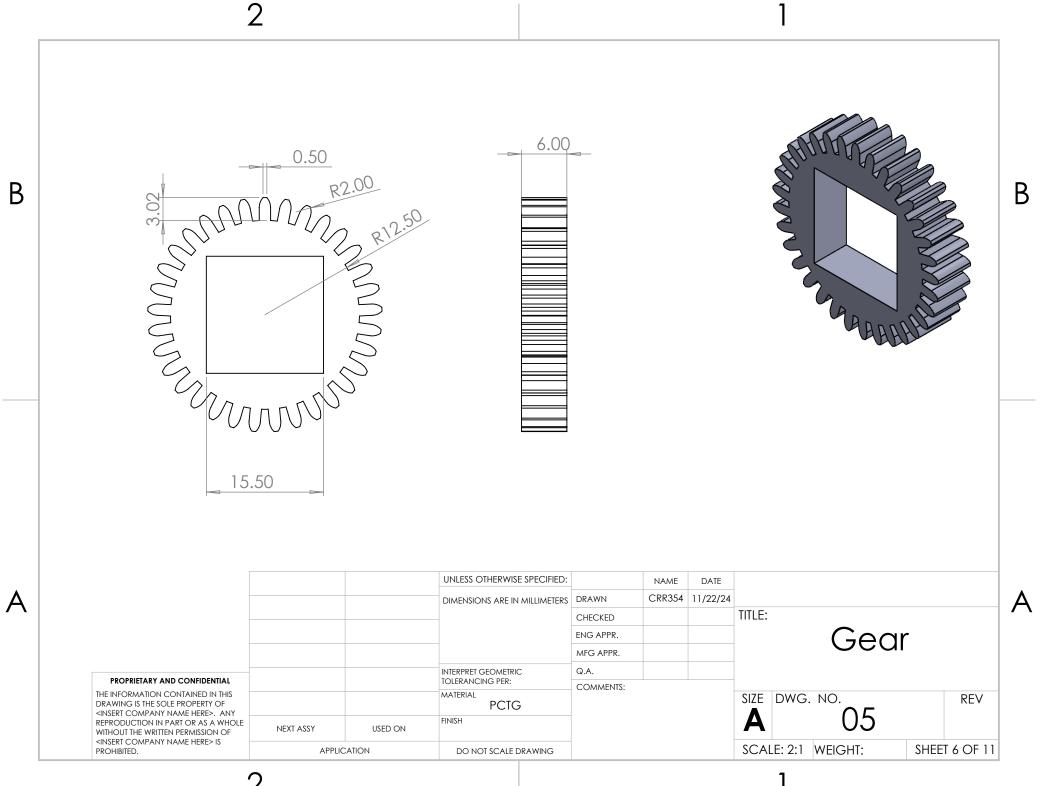

|          | 6            |                                                    |      |
|----------|--------------|----------------------------------------------------|------|
| ITEM NO. | PART NUMBER  | DESCRIPTION                                        | QTY. |
| 1        | TopMember    | Top Body of Device                                 | 1    |
| 2        | Ruler        | Ruler that Is used to measure Incisor opening (mm) | 1    |
| 3        | RetainerPin  | Pin That Retains Ruler to Top Body                 | 1    |
| 4        | BottomMember | Bottom Body of Device                              | 1    |
| 5        | Gear         | Converts rotation to linear motion                 | 1    |
|          |              |                                                    |      |