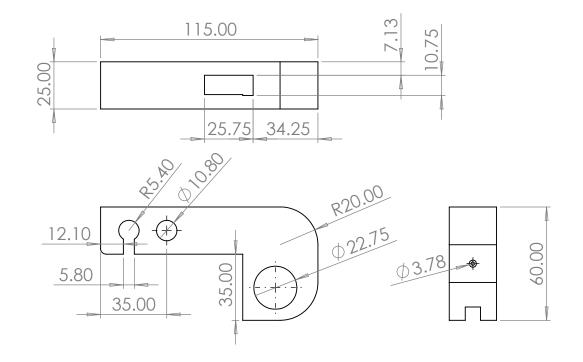

В

2

В

Α

UNLESS OTHERWISE SPECIFIED: NAME DATE CRR354 11/22/24 Α DIMENSIONS ARE IN MILLIMETERS DRAWN TITLE: CHECKED **BottomMember** ENG APPR. MFG APPR. Q.A. INTERPRET GEOMETRIC PROPRIETARY AND CONFIDENTIAL TOLERANCING PER: COMMENTS: THE INFORMATION CONTAINED IN THIS MATERIAL REV SIZE DWG. NO. DRAWING IS THE SOLE PROPERTY OF PCTG Α <INSERT COMPANY NAME HERE>. ANY ()4 FINISH REPRODUCTION IN PART OR AS A WHOLE NEXT ASSY USED ON WITHOUT THE WRITTEN PERMISSION OF <INSERT COMPANY NAME HERE> IS SCALE: 1:1 WEIGHT: SHEET 5 OF 11 PROHIBITED. APPLICATION DO NOT SCALE DRAWING