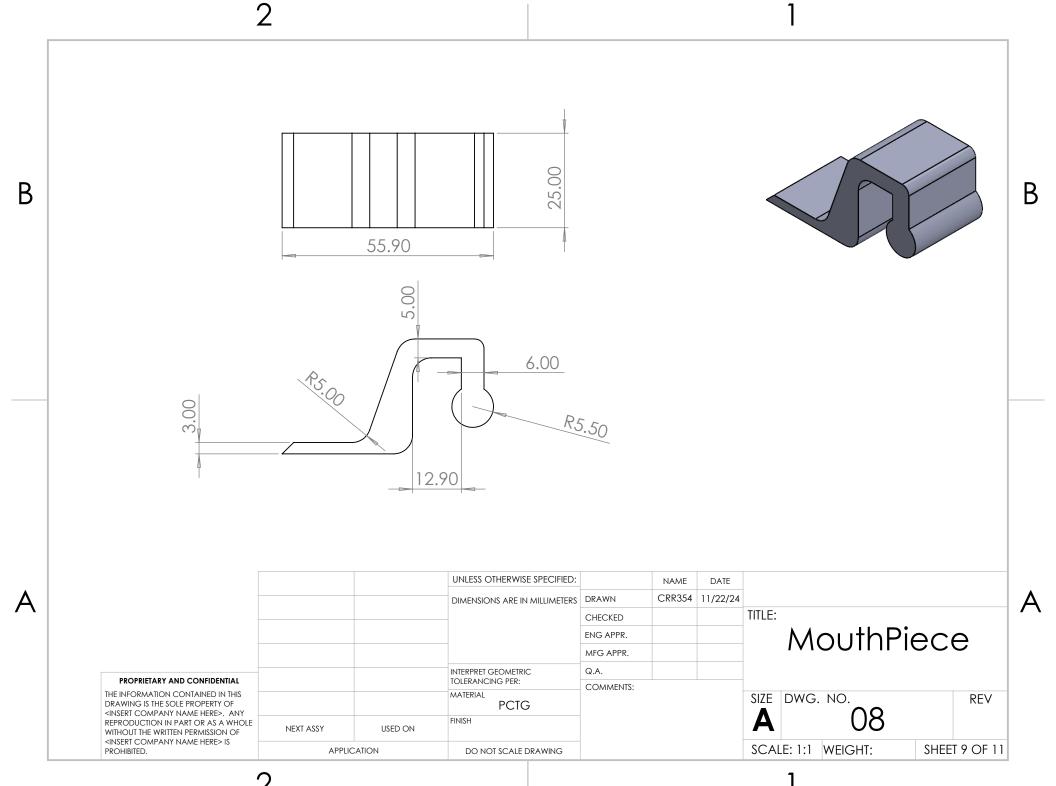

Cover for Other End of Dial

Turn Dial That Opens Device

Mouthpieces That Interact With Patient

Ergonomic Device-Human Interface

Fixes Handle to Ruler

В

Α

1

10

В

HandlePin

DialPartOne

DialPartTwo

MouthPiece

2

Handle