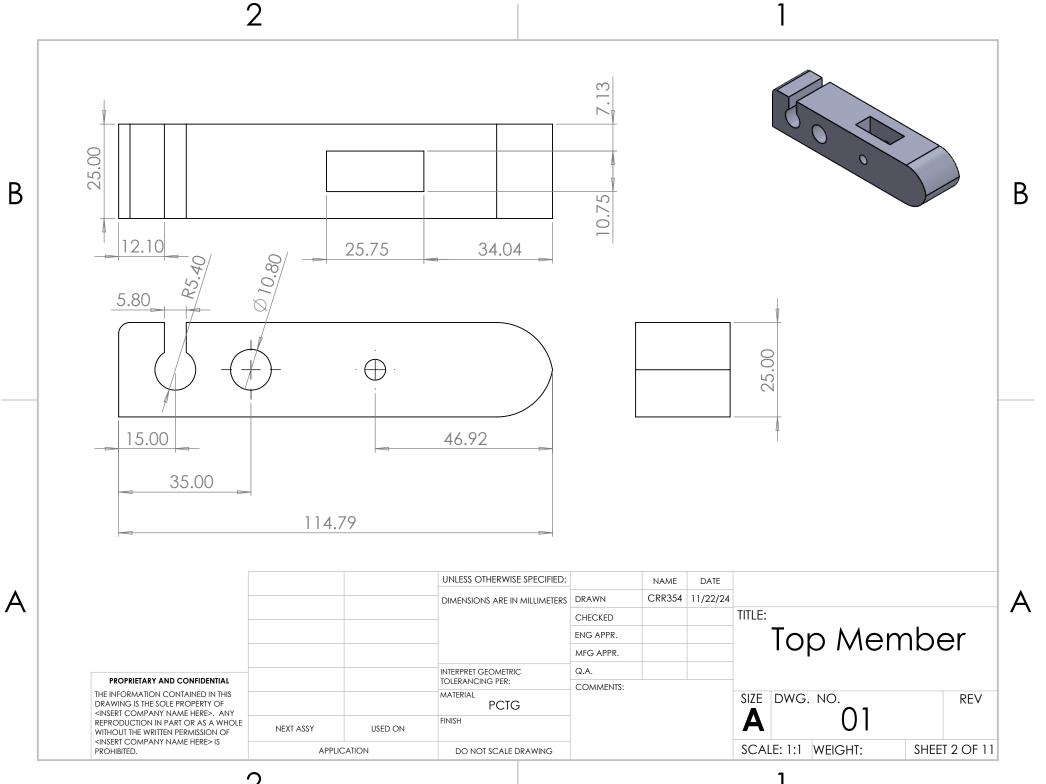

|          | 6            |                                                    |      |
|----------|--------------|----------------------------------------------------|------|
| ITEM NO. | PART NUMBER  | DESCRIPTION                                        | QTY. |
| 1        | TopMember    | Top Body of Device                                 | 1    |
| 2        | Ruler        | Ruler that Is used to measure Incisor opening (mm) | 1    |
| 3        | RetainerPin  | Pin That Retains Ruler to Top Body                 | 1    |
| 4        | BottomMember | Bottom Body of Device                              | 1    |
| 5        | Gear         | Converts rotation to linear motion                 | 1    |
|          |              |                                                    |      |