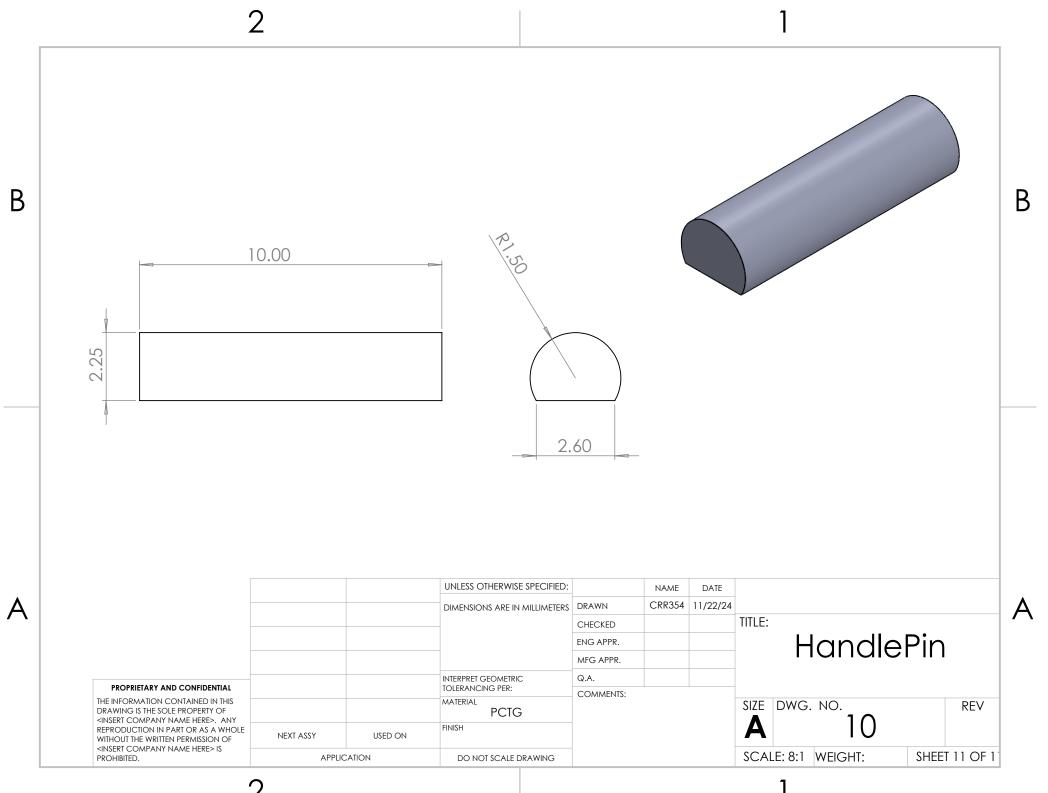

e

Mouthpieces That Interact With Patient

Ergonomic Device-Human Interface

Fixes Handle to Ruler

В

Α

1

2

1

1

Α

6

7

8

9

10

В



HandlePin

DialPartOne

DialPartTwo

MouthPiece

2

Handle











В



2

В

Α

UNLESS OTHERWISE SPECIFIED: NAME DATE CRR354 11/22/24 Α DIMENSIONS ARE IN MILLIMETERS DRAWN TITLE: CHECKED **BottomMember** ENG APPR. MFG APPR. Q.A. INTERPRET GEOMETRIC PROPRIETARY AND CONFIDENTIAL TOLERANCING PER: COMMENTS: THE INFORMATION CONTAINED IN THIS MATERIAL REV SIZE DWG. NO. DRAWING IS THE SOLE PROPERTY OF PCTG Α <INSERT COMPANY NAME HERE>. ANY ()4 FINISH REPRODUCTION IN PART OR AS A WHOLE NEXT ASSY USED ON WITHOUT THE WRITTEN PERMISSION OF <INSERT COMPANY NAME HERE> IS SCALE: 1:1 WEIGHT: SHEET 5 OF 11 PROHIBITED. APPLICATION DO NOT SCALE DRAWING