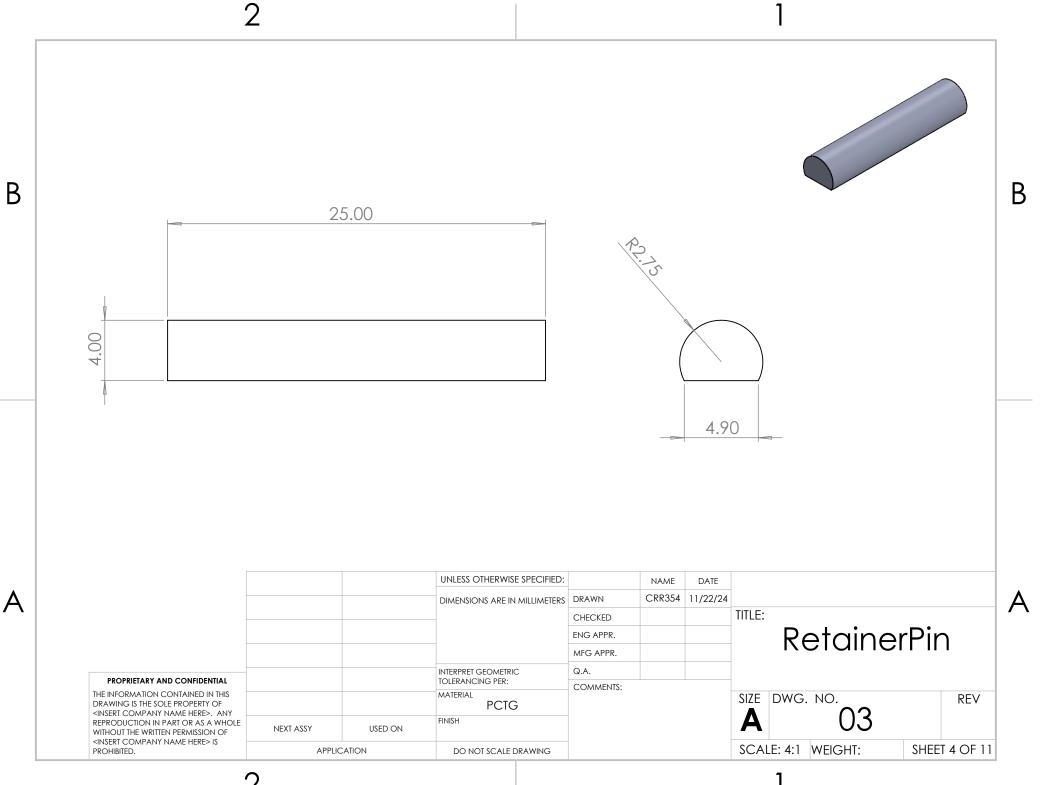

|          | 6            |                                                    |      |
|----------|--------------|----------------------------------------------------|------|
| ITEM NO. | PART NUMBER  | DESCRIPTION                                        | QTY. |
| 1        | TopMember    | Top Body of Device                                 | 1    |
| 2        | Ruler        | Ruler that Is used to measure Incisor opening (mm) | 1    |
| 3        | RetainerPin  | Pin That Retains Ruler to Top Body                 | 1    |
| 4        | BottomMember | Bottom Body of Device                              | 1    |
| 5        | Gear         | Converts rotation to linear motion                 | 1    |
|          |              |                                                    |      |