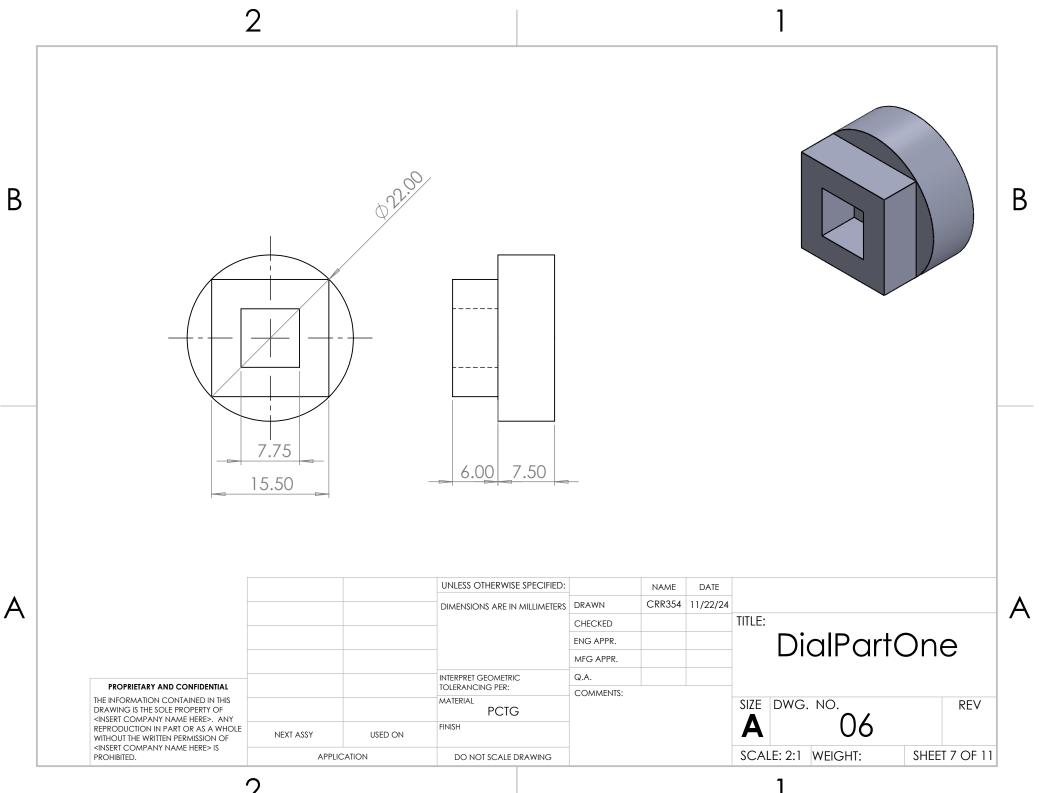

ns Device

Mouthpieces That Interact With Patient

Ergonomic Device-Human Interface

Fixes Handle to Ruler

В

Α

1

2

1

1

Α

6

7

8

9

10

В



HandlePin

DialPartOne

DialPartTwo

MouthPiece

2

Handle











В



2

В

Α

UNLESS OTHERWISE SPECIFIED: NAME DATE CRR354 11/22/24 Α DIMENSIONS ARE IN MILLIMETERS DRAWN TITLE: CHECKED **BottomMember** ENG APPR. MFG APPR. Q.A. INTERPRET GEOMETRIC PROPRIETARY AND CONFIDENTIAL TOLERANCING PER: COMMENTS: THE INFORMATION CONTAINED IN THIS MATERIAL REV SIZE DWG. NO. DRAWING IS THE SOLE PROPERTY OF PCTG Α <INSERT COMPANY NAME HERE>. ANY ()4 FINISH REPRODUCTION IN PART OR AS A WHOLE NEXT ASSY USED ON WITHOUT THE WRITTEN PERMISSION OF <INSERT COMPANY NAME HERE> IS SCALE: 1:1 WEIGHT: SHEET 5 OF 11 PROHIBITED. APPLICATION DO NOT SCALE DRAWING