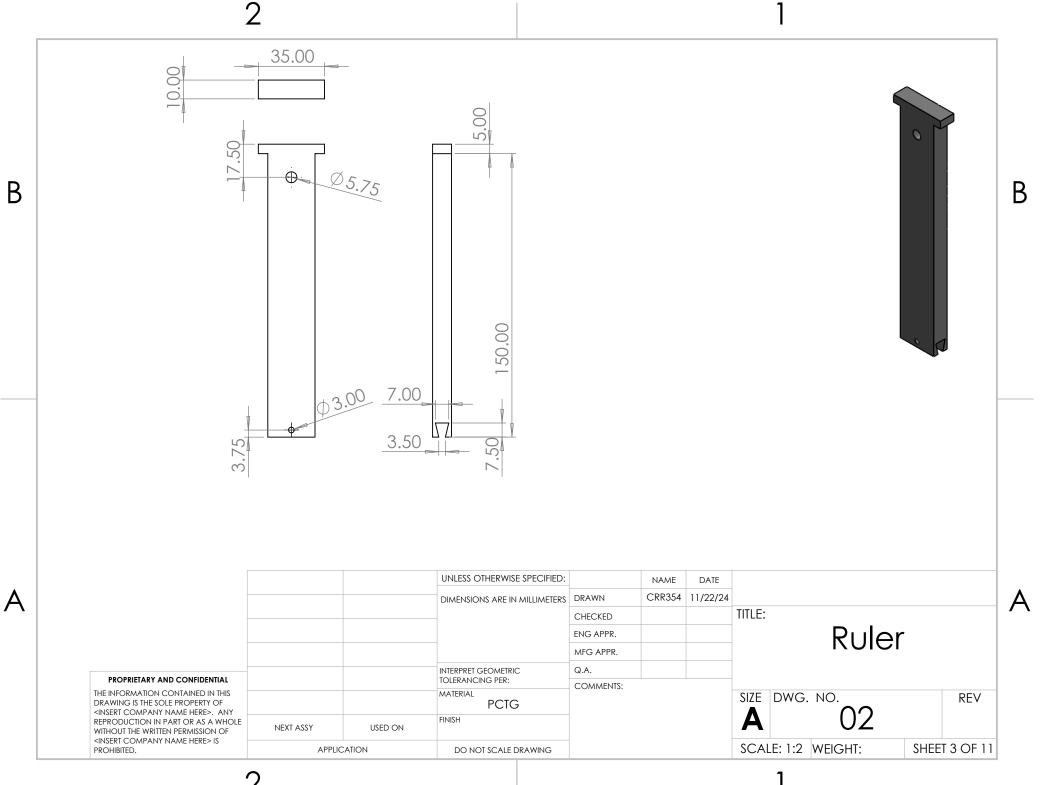

|          | 6            |                                                    |      |
|----------|--------------|----------------------------------------------------|------|
| ITEM NO. | PART NUMBER  | DESCRIPTION                                        | QTY. |
| 1        | TopMember    | Top Body of Device                                 | 1    |
| 2        | Ruler        | Ruler that Is used to measure Incisor opening (mm) | 1    |
| 3        | RetainerPin  | Pin That Retains Ruler to Top Body                 | 1    |
| 4        | BottomMember | Bottom Body of Device                              | 1    |
| 5        | Gear         | Converts rotation to linear motion                 | 1    |
|          |              |                                                    |      |