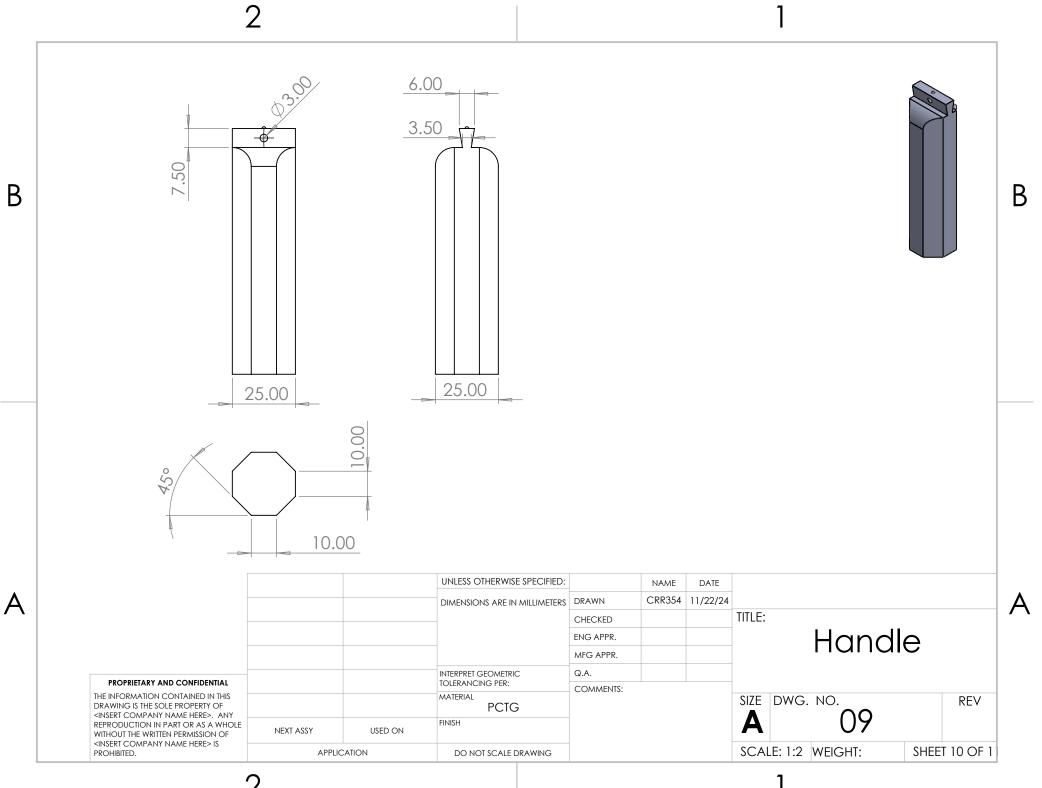

Cover for Other End of Dial

Turn Dial That Opens Device

Mouthpieces That Interact With Patient

Ergonomic Device-Human Interface

Fixes Handle to Ruler

В

Α

1

10

В

HandlePin

DialPartOne

DialPartTwo

MouthPiece

2

Handle