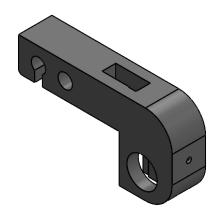

|          | 6            |                                                    |      |
|----------|--------------|----------------------------------------------------|------|
| ITEM NO. | PART NUMBER  | DESCRIPTION                                        | QTY. |
| 1        | TopMember    | Top Body of Device                                 | 1    |
| 2        | Ruler        | Ruler that Is used to measure Incisor opening (mm) | 1    |
| 3        | RetainerPin  | Pin That Retains Ruler to Top Body                 | 1    |
| 4        | BottomMember | Bottom Body of Device                              | 1    |
| 5        | Gear         | Converts rotation to linear motion                 | 1    |
|          |              |                                                    |      |