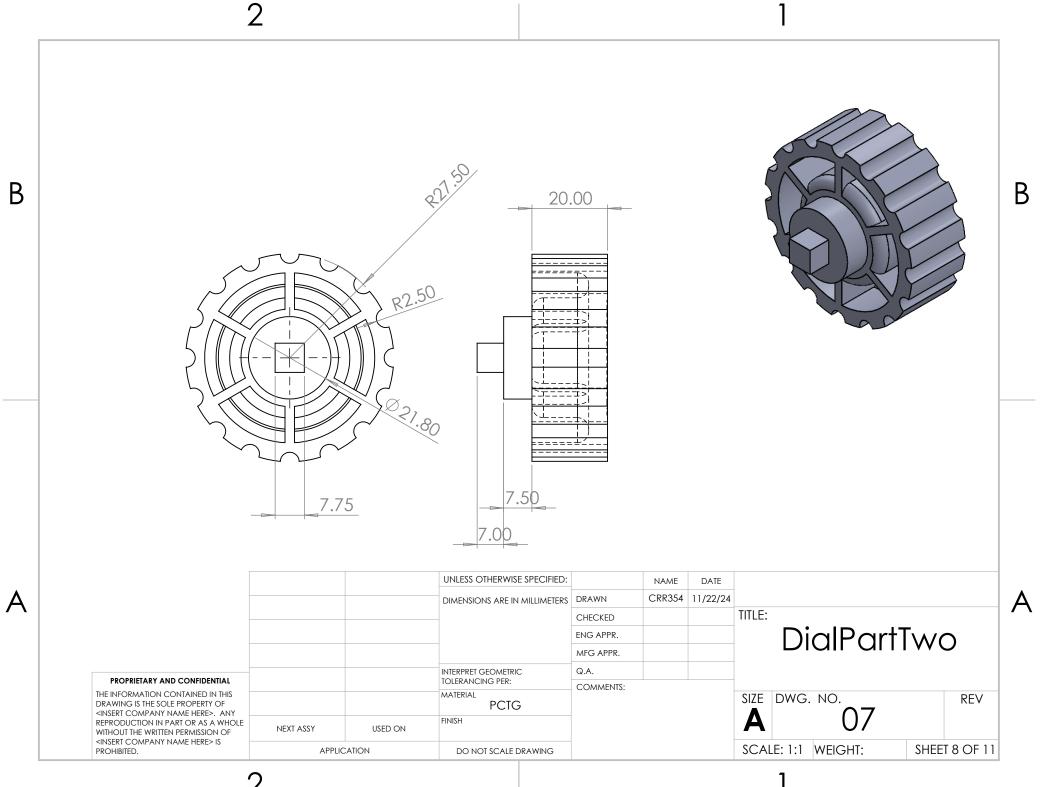

Device

Mouthpieces That Interact With Patient

Ergonomic Device-Human Interface

Fixes Handle to Ruler

В

Α

1

2

1

1

Α

6

7

8

9

10

В



HandlePin

DialPartOne

DialPartTwo

MouthPiece

2

Handle











В



2

В

Α

UNLESS OTHERWISE SPECIFIED: NAME DATE CRR354 11/22/24 Α DIMENSIONS ARE IN MILLIMETERS DRAWN TITLE: CHECKED **BottomMember** ENG APPR. MFG APPR. Q.A. INTERPRET GEOMETRIC PROPRIETARY AND CONFIDENTIAL TOLERANCING PER: COMMENTS: THE INFORMATION CONTAINED IN THIS MATERIAL REV SIZE DWG. NO. DRAWING IS THE SOLE PROPERTY OF PCTG Α <INSERT COMPANY NAME HERE>. ANY ()4 FINISH REPRODUCTION IN PART OR AS A WHOLE NEXT ASSY USED ON WITHOUT THE WRITTEN PERMISSION OF <INSERT COMPANY NAME HERE> IS SCALE: 1:1 WEIGHT: SHEET 5 OF 11 PROHIBITED. APPLICATION DO NOT SCALE DRAWING