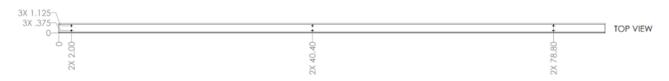

Table 3: Manufacturing BOM

|        |                    |     |                                | Manufacturing BON | Л        |              |           |                 |                        |
|--------|--------------------|-----|--------------------------------|-------------------|----------|--------------|-----------|-----------------|------------------------|
| Part # | Part Name          | Qty | Description                    | Image Location    | Material | Manufacturer | Lead Time | Expected Finish | Manufacturing Location |
| 1      | .1 46" Variant 1   | 1   | Front: 1 hole at 23"           | Appendix B.1      | Aluminum | Team         | 1-2 weeks | 2/13/2024       | NAU Machine Shop       |
|        |                    |     | Top: 1 hole at 23", Front: 1   |                   |          |              |           |                 |                        |
| 1.2    | .2 46" Variant 2   | 1   | hole at 11", 34.75"            | Appendix B.2      | Aluminum | Team         | 1-2 weeks | 2/13/2024       | NAU Machine Shop       |
|        |                    |     | Top: 1 hole at 11.25", 35",    |                   |          |              |           |                 |                        |
| 1      | .3 46" Variant 3   | 4   | Front: 1 hole at 2", 23", 44"  | Appendix B.3      | Aluminum | Team         | 1-2 weeks | 2/13/2024       | NAU Machine Shop       |
|        |                    |     | Top: 1 hole at 11", 34.75",    |                   |          |              |           |                 |                        |
| 1      | .4 46" Variant 4   | 4   | Front: 1 hole at 2", 23", 44"  | Appendix B.4      | Aluminum | Team         | 1-2 weeks | 2/13/2024       | NAU Machine Shop       |
| 1      | .5 46" Variant 5   | 3   | Top: 2 holes at 23"            | Appendix B.5      | Aluminum | Team         | 1-2 weeks | 2/13/2024       | NAU Machine Shop       |
|        |                    |     | Top: 2 holes at 2", 40.4",     |                   |          |              |           |                 |                        |
| 2      | .2 87" Variant 2   | 8   | 78.8"                          | Appendix B.6      | Aluminum | Team         | 1-2 weeks | 2/13/2024       | NAU Machine Shop       |
|        |                    |     | Top: 1 hole at 2", 40.4",      |                   |          |              |           |                 |                        |
|        |                    |     | 78.8", Front: 1 hole at 2.25", |                   |          |              |           |                 |                        |
| 2      | .3 87" Variant 3   | 1   | 40.65", 79.05"                 | Appendix B.7      | Aluminum | Team         | 1-2 weeks | 2/13/2024       | NAU Machine Shop       |
|        |                    |     | Top: 1 hole at 2.25", 40.65",  |                   |          |              |           |                 |                        |
|        |                    |     | 79.05", Front: 1 hole at       |                   |          |              |           |                 |                        |
| 2      | .4 87" Variant 4   | 3   | 1.85", 40.25", 78.65"          | Appendix B.8      | Aluminum | Team         | 1-2 weeks | 2/13/2024       | NAU Machine Shop       |
| 3      | .1 22.5" Variant 1 | 4   | Front: 1 hole at 11.25"        | Appendix B.9      | Aluminum | Team         | 1-2 weeks | 2/13/2024       | NAU Machine Shop       |
| 3      | .2 22.5" Variant 2 | 22  | Top: 2 holes at 11.25"         | Appendix B.10     | Aluminum | Team         | 1-2 weeks | 2/13/2024       | NAU Machine Shop       |
| 4      | .1 22" Variant 1   | 4   | Bottom: 1 hole at 11"          | Appendix B.11     | Aluminum | Team         | 1-2 weeks | 2/13/2024       | NAU Machine Shop       |
| 4      | .2 22" Variant 2   | 26  | Top: 2 holes at 11"            | Appendix B.12     | Aluminum | Team         | 1-2 weeks | 2/13/2024       | NAU Machine Shop       |

## B.8