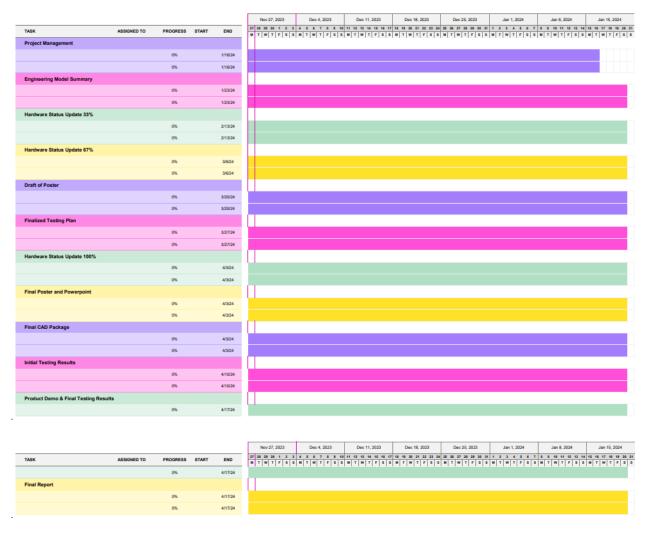

#### **Gantt Chart**

Located below in **Figure 1** is the current Gantt chart for spring semester of 2024. The major work/millstones to be completed at the first hardware status update is as follows:

- Framing material, wall material, and connectors to be purchased and delivered by the start of Spring semester.
- Begin manufacturing frame holes week 2.
- Begin the building phase by week 3.
- Have FFU's ordered during building phase.
- Building instructions 50-75% complete
- Have cleanroom 50% built by first hardware status update.

Figure 1: Spring 2024 Gantt Chart