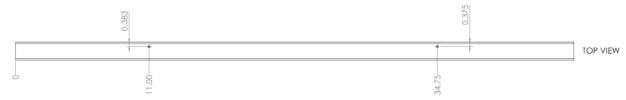

Table 3: Manufacturing BOM

|        |                    |     |                                | Manufacturing BON | Л        |              |           |                 |                        |
|--------|--------------------|-----|--------------------------------|-------------------|----------|--------------|-----------|-----------------|------------------------|
| Part # | Part Name          | Qty | Description                    | Image Location    | Material | Manufacturer | Lead Time | Expected Finish | Manufacturing Location |
| 1      | .1 46" Variant 1   | 1   | Front: 1 hole at 23"           | Appendix B.1      | Aluminum | Team         | 1-2 weeks | 2/13/2024       | NAU Machine Shop       |
|        |                    |     | Top: 1 hole at 23", Front: 1   |                   |          |              |           |                 |                        |
| 1.2    | .2 46" Variant 2   | 1   | hole at 11", 34.75"            | Appendix B.2      | Aluminum | Team         | 1-2 weeks | 2/13/2024       | NAU Machine Shop       |
|        |                    |     | Top: 1 hole at 11.25", 35",    |                   |          |              |           |                 |                        |
| 1      | .3 46" Variant 3   | 4   | Front: 1 hole at 2", 23", 44"  | Appendix B.3      | Aluminum | Team         | 1-2 weeks | 2/13/2024       | NAU Machine Shop       |
|        |                    |     | Top: 1 hole at 11", 34.75",    |                   |          |              |           |                 |                        |
| 1      | .4 46" Variant 4   | 4   | Front: 1 hole at 2", 23", 44"  | Appendix B.4      | Aluminum | Team         | 1-2 weeks | 2/13/2024       | NAU Machine Shop       |
| 1      | .5 46" Variant 5   | 3   | Top: 2 holes at 23"            | Appendix B.5      | Aluminum | Team         | 1-2 weeks | 2/13/2024       | NAU Machine Shop       |
|        |                    |     | Top: 2 holes at 2", 40.4",     |                   |          |              |           |                 |                        |
| 2      | .2 87" Variant 2   | 8   | 78.8"                          | Appendix B.6      | Aluminum | Team         | 1-2 weeks | 2/13/2024       | NAU Machine Shop       |
|        |                    |     | Top: 1 hole at 2", 40.4",      |                   |          |              |           |                 |                        |
|        |                    |     | 78.8", Front: 1 hole at 2.25", |                   |          |              |           |                 |                        |
| 2      | .3 87" Variant 3   | 1   | 40.65", 79.05"                 | Appendix B.7      | Aluminum | Team         | 1-2 weeks | 2/13/2024       | NAU Machine Shop       |
|        |                    |     | Top: 1 hole at 2.25", 40.65",  |                   |          |              |           |                 |                        |
|        |                    |     | 79.05", Front: 1 hole at       |                   |          |              |           |                 |                        |
| 2      | .4 87" Variant 4   | 3   | 1.85", 40.25", 78.65"          | Appendix B.8      | Aluminum | Team         | 1-2 weeks | 2/13/2024       | NAU Machine Shop       |
| 3      | .1 22.5" Variant 1 | 4   | Front: 1 hole at 11.25"        | Appendix B.9      | Aluminum | Team         | 1-2 weeks | 2/13/2024       | NAU Machine Shop       |
| 3      | .2 22.5" Variant 2 | 22  | Top: 2 holes at 11.25"         | Appendix B.10     | Aluminum | Team         | 1-2 weeks | 2/13/2024       | NAU Machine Shop       |
| 4      | .1 22" Variant 1   | 4   | Bottom: 1 hole at 11"          | Appendix B.11     | Aluminum | Team         | 1-2 weeks | 2/13/2024       | NAU Machine Shop       |
| 4      | .2 22" Variant 2   | 26  | Top: 2 holes at 11"            | Appendix B.12     | Aluminum | Team         | 1-2 weeks | 2/13/2024       | NAU Machine Shop       |

### B.4