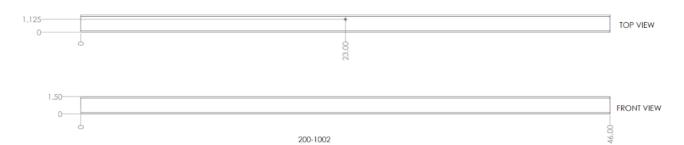

Table 3: Manufacturing BOM

|        |                    |     |                                | Manufacturing BON | Л        |              |           |                 |                        |
|--------|--------------------|-----|--------------------------------|-------------------|----------|--------------|-----------|-----------------|------------------------|
| Part # | Part Name          | Qty | Description                    | Image Location    | Material | Manufacturer | Lead Time | Expected Finish | Manufacturing Location |
| 1      | .1 46" Variant 1   | 1   | Front: 1 hole at 23"           | Appendix B.1      | Aluminum | Team         | 1-2 weeks | 2/13/2024       | NAU Machine Shop       |
|        |                    |     | Top: 1 hole at 23", Front: 1   |                   |          |              |           |                 |                        |
| 1.2    | .2 46" Variant 2   | 1   | hole at 11", 34.75"            | Appendix B.2      | Aluminum | Team         | 1-2 weeks | 2/13/2024       | NAU Machine Shop       |
|        |                    |     | Top: 1 hole at 11.25", 35",    |                   |          |              |           |                 |                        |
| 1      | .3 46" Variant 3   | 4   | Front: 1 hole at 2", 23", 44"  | Appendix B.3      | Aluminum | Team         | 1-2 weeks | 2/13/2024       | NAU Machine Shop       |
|        |                    |     | Top: 1 hole at 11", 34.75",    |                   |          |              |           |                 |                        |
| 1      | .4 46" Variant 4   | 4   | Front: 1 hole at 2", 23", 44"  | Appendix B.4      | Aluminum | Team         | 1-2 weeks | 2/13/2024       | NAU Machine Shop       |
| 1      | .5 46" Variant 5   | 3   | Top: 2 holes at 23"            | Appendix B.5      | Aluminum | Team         | 1-2 weeks | 2/13/2024       | NAU Machine Shop       |
|        |                    |     | Top: 2 holes at 2", 40.4",     |                   |          |              |           |                 |                        |
| 2      | .2 87" Variant 2   | 8   | 78.8"                          | Appendix B.6      | Aluminum | Team         | 1-2 weeks | 2/13/2024       | NAU Machine Shop       |
|        |                    |     | Top: 1 hole at 2", 40.4",      |                   |          |              |           |                 |                        |
|        |                    |     | 78.8", Front: 1 hole at 2.25", |                   |          |              |           |                 |                        |
| 2      | .3 87" Variant 3   | 1   | 40.65", 79.05"                 | Appendix B.7      | Aluminum | Team         | 1-2 weeks | 2/13/2024       | NAU Machine Shop       |
|        |                    |     | Top: 1 hole at 2.25", 40.65",  |                   |          |              |           |                 |                        |
|        |                    |     | 79.05", Front: 1 hole at       |                   |          |              |           |                 |                        |
| 2      | .4 87" Variant 4   | 3   | 1.85", 40.25", 78.65"          | Appendix B.8      | Aluminum | Team         | 1-2 weeks | 2/13/2024       | NAU Machine Shop       |
| 3      | .1 22.5" Variant 1 | 4   | Front: 1 hole at 11.25"        | Appendix B.9      | Aluminum | Team         | 1-2 weeks | 2/13/2024       | NAU Machine Shop       |
| 3      | .2 22.5" Variant 2 | 22  | Top: 2 holes at 11.25"         | Appendix B.10     | Aluminum | Team         | 1-2 weeks | 2/13/2024       | NAU Machine Shop       |
| 4      | .1 22" Variant 1   | 4   | Bottom: 1 hole at 11"          | Appendix B.11     | Aluminum | Team         | 1-2 weeks | 2/13/2024       | NAU Machine Shop       |
| 4      | .2 22" Variant 2   | 26  | Top: 2 holes at 11"            | Appendix B.12     | Aluminum | Team         | 1-2 weeks | 2/13/2024       | NAU Machine Shop       |