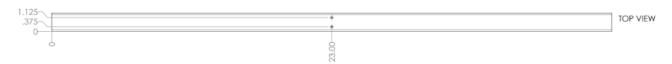

Table 3: Manufacturing BOM

|        |                    |     |                                | Manufacturing BON | Л        |              |           |                 |                        |
|--------|--------------------|-----|--------------------------------|-------------------|----------|--------------|-----------|-----------------|------------------------|
| Part # | Part Name          | Qty | Description                    | Image Location    | Material | Manufacturer | Lead Time | Expected Finish | Manufacturing Location |
| 1      | .1 46" Variant 1   | 1   | Front: 1 hole at 23"           | Appendix B.1      | Aluminum | Team         | 1-2 weeks | 2/13/2024       | NAU Machine Shop       |
|        |                    |     | Top: 1 hole at 23", Front: 1   |                   |          |              |           |                 |                        |
| 1.2    | .2 46" Variant 2   | 1   | hole at 11", 34.75"            | Appendix B.2      | Aluminum | Team         | 1-2 weeks | 2/13/2024       | NAU Machine Shop       |
|        |                    |     | Top: 1 hole at 11.25", 35",    |                   |          |              |           |                 |                        |
| 1      | .3 46" Variant 3   | 4   | Front: 1 hole at 2", 23", 44"  | Appendix B.3      | Aluminum | Team         | 1-2 weeks | 2/13/2024       | NAU Machine Shop       |
|        |                    |     | Top: 1 hole at 11", 34.75",    |                   |          |              |           |                 |                        |
| 1      | .4 46" Variant 4   | 4   | Front: 1 hole at 2", 23", 44"  | Appendix B.4      | Aluminum | Team         | 1-2 weeks | 2/13/2024       | NAU Machine Shop       |
| 1      | .5 46" Variant 5   | 3   | Top: 2 holes at 23"            | Appendix B.5      | Aluminum | Team         | 1-2 weeks | 2/13/2024       | NAU Machine Shop       |
|        |                    |     | Top: 2 holes at 2", 40.4",     |                   |          |              |           |                 |                        |
| 2      | .2 87" Variant 2   | 8   | 78.8"                          | Appendix B.6      | Aluminum | Team         | 1-2 weeks | 2/13/2024       | NAU Machine Shop       |
|        |                    |     | Top: 1 hole at 2", 40.4",      |                   |          |              |           |                 |                        |
|        |                    |     | 78.8", Front: 1 hole at 2.25", |                   |          |              |           |                 |                        |
| 2      | .3 87" Variant 3   | 1   | 40.65", 79.05"                 | Appendix B.7      | Aluminum | Team         | 1-2 weeks | 2/13/2024       | NAU Machine Shop       |
|        |                    |     | Top: 1 hole at 2.25", 40.65",  |                   |          |              |           |                 |                        |
|        |                    |     | 79.05", Front: 1 hole at       |                   |          |              |           |                 |                        |
| 2      | .4 87" Variant 4   | 3   | 1.85", 40.25", 78.65"          | Appendix B.8      | Aluminum | Team         | 1-2 weeks | 2/13/2024       | NAU Machine Shop       |
| 3      | .1 22.5" Variant 1 | 4   | Front: 1 hole at 11.25"        | Appendix B.9      | Aluminum | Team         | 1-2 weeks | 2/13/2024       | NAU Machine Shop       |
| 3      | .2 22.5" Variant 2 | 22  | Top: 2 holes at 11.25"         | Appendix B.10     | Aluminum | Team         | 1-2 weeks | 2/13/2024       | NAU Machine Shop       |
| 4      | .1 22" Variant 1   | 4   | Bottom: 1 hole at 11"          | Appendix B.11     | Aluminum | Team         | 1-2 weeks | 2/13/2024       | NAU Machine Shop       |
| 4      | .2 22" Variant 2   | 26  | Top: 2 holes at 11"            | Appendix B.12     | Aluminum | Team         | 1-2 weeks | 2/13/2024       | NAU Machine Shop       |

# B.1