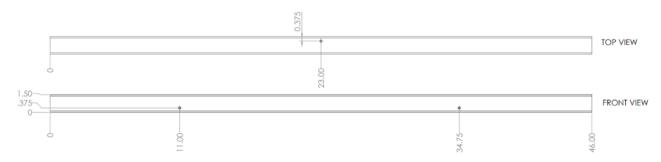

Table 3: Manufacturing BOM

|        |                    |     |                                | Manufacturing BON | Л        |              |           |                 |                        |
|--------|--------------------|-----|--------------------------------|-------------------|----------|--------------|-----------|-----------------|------------------------|
| Part # | Part Name          | Qty | Description                    | Image Location    | Material | Manufacturer | Lead Time | Expected Finish | Manufacturing Location |
| 1      | .1 46" Variant 1   | 1   | Front: 1 hole at 23"           | Appendix B.1      | Aluminum | Team         | 1-2 weeks | 2/13/2024       | NAU Machine Shop       |
|        |                    |     | Top: 1 hole at 23", Front: 1   |                   |          |              |           |                 |                        |
| 1.2    | .2 46" Variant 2   | 1   | hole at 11", 34.75"            | Appendix B.2      | Aluminum | Team         | 1-2 weeks | 2/13/2024       | NAU Machine Shop       |
|        |                    |     | Top: 1 hole at 11.25", 35",    |                   |          |              |           |                 |                        |
| 1      | .3 46" Variant 3   | 4   | Front: 1 hole at 2", 23", 44"  | Appendix B.3      | Aluminum | Team         | 1-2 weeks | 2/13/2024       | NAU Machine Shop       |
|        |                    |     | Top: 1 hole at 11", 34.75",    |                   |          |              |           |                 |                        |
| 1      | .4 46" Variant 4   | 4   | Front: 1 hole at 2", 23", 44"  | Appendix B.4      | Aluminum | Team         | 1-2 weeks | 2/13/2024       | NAU Machine Shop       |
| 1      | .5 46" Variant 5   | 3   | Top: 2 holes at 23"            | Appendix B.5      | Aluminum | Team         | 1-2 weeks | 2/13/2024       | NAU Machine Shop       |
|        |                    |     | Top: 2 holes at 2", 40.4",     |                   |          |              |           |                 |                        |
| 2      | .2 87" Variant 2   | 8   | 78.8"                          | Appendix B.6      | Aluminum | Team         | 1-2 weeks | 2/13/2024       | NAU Machine Shop       |
|        |                    |     | Top: 1 hole at 2", 40.4",      |                   |          |              |           |                 |                        |
|        |                    |     | 78.8", Front: 1 hole at 2.25", |                   |          |              |           |                 |                        |
| 2      | .3 87" Variant 3   | 1   | 40.65", 79.05"                 | Appendix B.7      | Aluminum | Team         | 1-2 weeks | 2/13/2024       | NAU Machine Shop       |
|        |                    |     | Top: 1 hole at 2.25", 40.65",  |                   |          |              |           |                 |                        |
|        |                    |     | 79.05", Front: 1 hole at       |                   |          |              |           |                 |                        |
| 2      | .4 87" Variant 4   | 3   | 1.85", 40.25", 78.65"          | Appendix B.8      | Aluminum | Team         | 1-2 weeks | 2/13/2024       | NAU Machine Shop       |
| 3      | .1 22.5" Variant 1 | 4   | Front: 1 hole at 11.25"        | Appendix B.9      | Aluminum | Team         | 1-2 weeks | 2/13/2024       | NAU Machine Shop       |
| 3      | .2 22.5" Variant 2 | 22  | Top: 2 holes at 11.25"         | Appendix B.10     | Aluminum | Team         | 1-2 weeks | 2/13/2024       | NAU Machine Shop       |
| 4      | .1 22" Variant 1   | 4   | Bottom: 1 hole at 11"          | Appendix B.11     | Aluminum | Team         | 1-2 weeks | 2/13/2024       | NAU Machine Shop       |
| 4      | .2 22" Variant 2   | 26  | Top: 2 holes at 11"            | Appendix B.12     | Aluminum | Team         | 1-2 weeks | 2/13/2024       | NAU Machine Shop       |