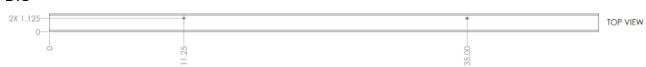

Table 3: Manufacturing BOM

|        |                    |     |                                | Manufacturing BON | Л        |              |           |                 |                        |
|--------|--------------------|-----|--------------------------------|-------------------|----------|--------------|-----------|-----------------|------------------------|
| Part # | Part Name          | Qty | Description                    | Image Location    | Material | Manufacturer | Lead Time | Expected Finish | Manufacturing Location |
| 1      | .1 46" Variant 1   | 1   | Front: 1 hole at 23"           | Appendix B.1      | Aluminum | Team         | 1-2 weeks | 2/13/2024       | NAU Machine Shop       |
|        |                    |     | Top: 1 hole at 23", Front: 1   |                   |          |              |           |                 |                        |
| 1.2    | .2 46" Variant 2   | 1   | hole at 11", 34.75"            | Appendix B.2      | Aluminum | Team         | 1-2 weeks | 2/13/2024       | NAU Machine Shop       |
|        |                    |     | Top: 1 hole at 11.25", 35",    |                   |          |              |           |                 |                        |
| 1      | .3 46" Variant 3   | 4   | Front: 1 hole at 2", 23", 44"  | Appendix B.3      | Aluminum | Team         | 1-2 weeks | 2/13/2024       | NAU Machine Shop       |
|        |                    |     | Top: 1 hole at 11", 34.75",    |                   |          |              |           |                 |                        |
| 1      | .4 46" Variant 4   | 4   | Front: 1 hole at 2", 23", 44"  | Appendix B.4      | Aluminum | Team         | 1-2 weeks | 2/13/2024       | NAU Machine Shop       |
| 1      | .5 46" Variant 5   | 3   | Top: 2 holes at 23"            | Appendix B.5      | Aluminum | Team         | 1-2 weeks | 2/13/2024       | NAU Machine Shop       |
|        |                    |     | Top: 2 holes at 2", 40.4",     |                   |          |              |           |                 |                        |
| 2      | .2 87" Variant 2   | 8   | 78.8"                          | Appendix B.6      | Aluminum | Team         | 1-2 weeks | 2/13/2024       | NAU Machine Shop       |
|        |                    |     | Top: 1 hole at 2", 40.4",      |                   |          |              |           |                 |                        |
|        |                    |     | 78.8", Front: 1 hole at 2.25", |                   |          |              |           |                 |                        |
| 2      | .3 87" Variant 3   | 1   | 40.65", 79.05"                 | Appendix B.7      | Aluminum | Team         | 1-2 weeks | 2/13/2024       | NAU Machine Shop       |
|        |                    |     | Top: 1 hole at 2.25", 40.65",  |                   |          |              |           |                 |                        |
|        |                    |     | 79.05", Front: 1 hole at       |                   |          |              |           |                 |                        |
| 2      | .4 87" Variant 4   | 3   | 1.85", 40.25", 78.65"          | Appendix B.8      | Aluminum | Team         | 1-2 weeks | 2/13/2024       | NAU Machine Shop       |
| 3      | .1 22.5" Variant 1 | 4   | Front: 1 hole at 11.25"        | Appendix B.9      | Aluminum | Team         | 1-2 weeks | 2/13/2024       | NAU Machine Shop       |
| 3      | .2 22.5" Variant 2 | 22  | Top: 2 holes at 11.25"         | Appendix B.10     | Aluminum | Team         | 1-2 weeks | 2/13/2024       | NAU Machine Shop       |
| 4      | .1 22" Variant 1   | 4   | Bottom: 1 hole at 11"          | Appendix B.11     | Aluminum | Team         | 1-2 weeks | 2/13/2024       | NAU Machine Shop       |
| 4      | .2 22" Variant 2   | 26  | Top: 2 holes at 11"            | Appendix B.12     | Aluminum | Team         | 1-2 weeks | 2/13/2024       | NAU Machine Shop       |

# B.7