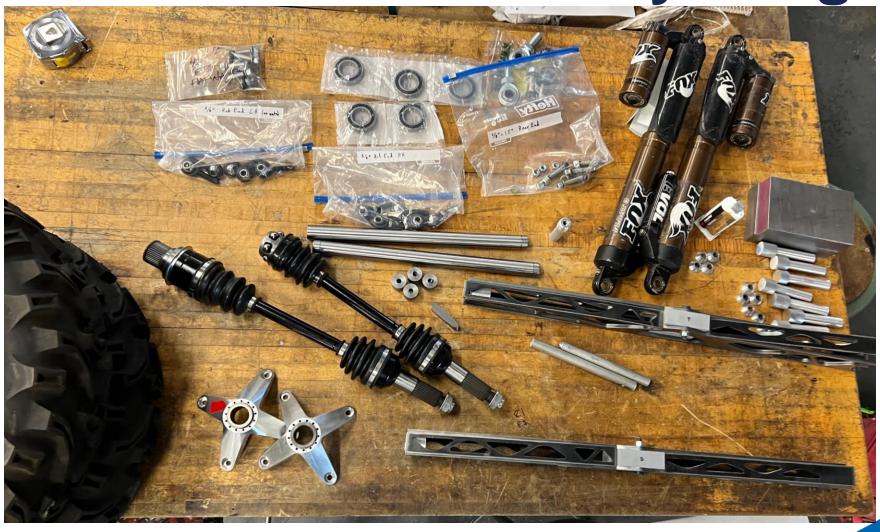

# Manufacturing Plan

### Manufacturing Plan

Weld Inserts to tubing

Cut inserts to size of CF Tubing