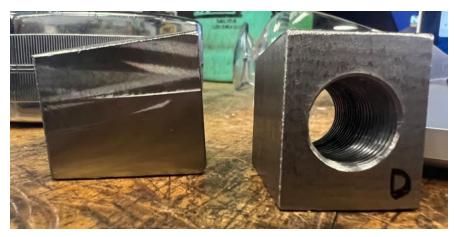

### Manufacturing Plan

Weld Inserts to tubing

Cut inserts to size of CF Tubing

#### **Next Steps**

Knurling, drilling, tapping, and cutting radius on aluminum inserts

Fastening aluminum inserts to carbon fiber tubing

Manufacturing Spacers for proper fitment to the chassis tabs