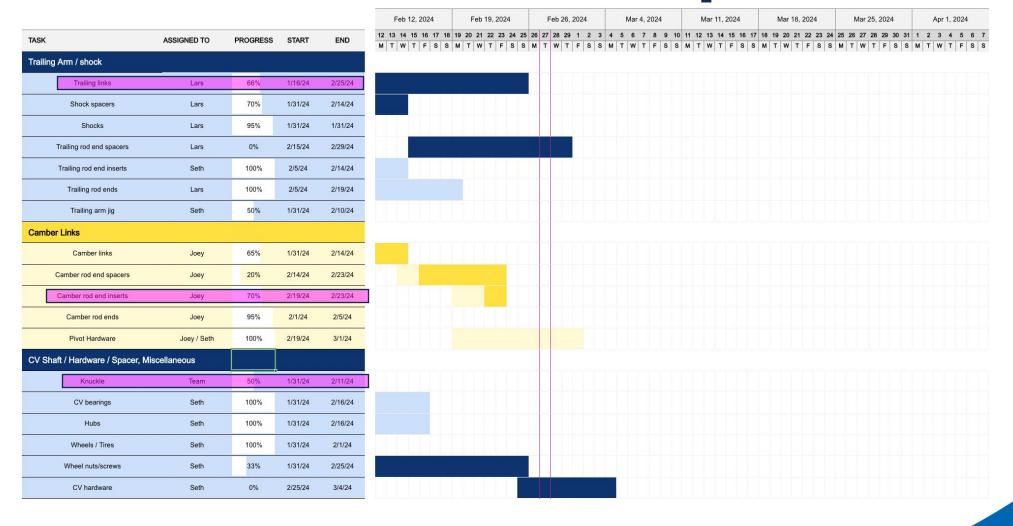

|        |              |                           |               |              |                     |

# Manufacturing Plan











### Manufacturing Plan



Weld Inserts to tubing



Cut inserts to size of CF Tubing

#### **Next Steps**

Knurling, drilling, tapping, and cutting radius on aluminum inserts

Fastening aluminum inserts to carbon fiber tubing

Manufacturing Spacers for proper fitment to the chassis tabs



#### Manufacturing Plan









Welding knuckle to arm







#### **Current Rear Assembly Progress**





### **Gantt Chart Updates**