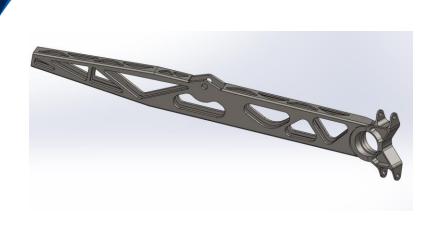

|        |              |                           |               |              |                     |

# Manufacturing Plan











### Manufacturing Plan



Weld Inserts to tubing



Cut inserts to size of CF Tubing

#### **Next Steps**

Knurling, drilling, tapping, and cutting radius on aluminum inserts

Fastening aluminum inserts to carbon fiber tubing

Manufacturing Spacers for proper fitment to the chassis tabs



#### Manufacturing Plan









Welding knuckle to arm







#### **Current Rear Assembly Progress**





### **Gantt Chart Updates**