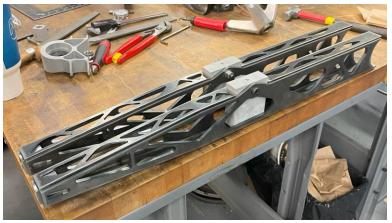

|        |              |                           |               |              |                     |

# Manufacturing Plan











### Manufacturing Plan



Weld Inserts to tubing



Cut inserts to size of CF Tubing

#### **Next Steps**

Knurling, drilling, tapping, and cutting radius on aluminum inserts

Fastening aluminum inserts to carbon fiber tubing

Manufacturing Spacers for proper fitment to the chassis tabs



#### Manufacturing Plan









Welding knuckle to arm







#### **Current Rear Assembly Progress**





### **Gantt Chart Updates**