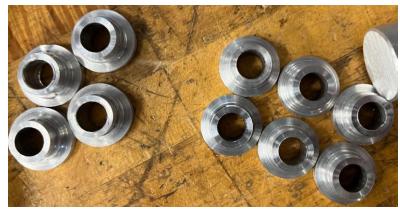

#### **Next Steps**

Knurling, drilling, tapping, and cutting radius on aluminum inserts

Fastening aluminum inserts to carbon fiber tubing

Manufacturing Spacers for proper fitment to the chassis tabs