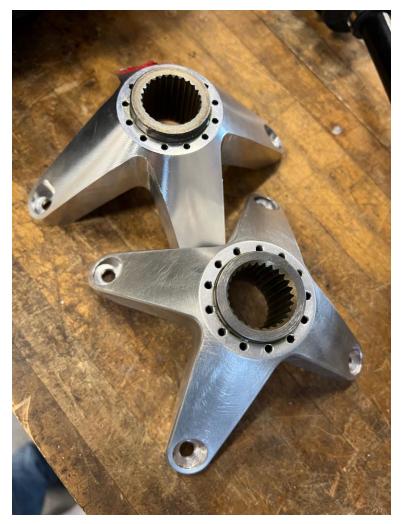

|        |              |                           |               |              |                     |

# Manufacturing Plan











### Manufacturing Plan



Weld Inserts to tubing



Cut inserts to size of CF Tubing

#### **Next Steps**

Knurling, drilling, tapping, and cutting radius on aluminum inserts

Fastening aluminum inserts to carbon fiber tubing

Manufacturing Spacers for proper fitment to the chassis tabs



#### Manufacturing Plan









Welding knuckle to arm







#### **Current Rear Assembly Progress**





### **Gantt Chart Updates**