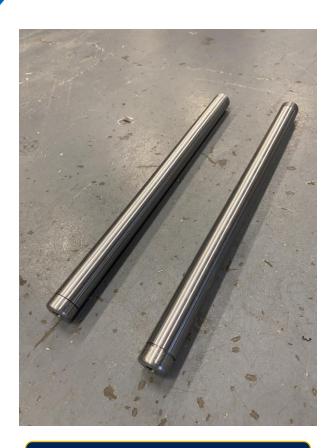

### Manufacturing Plan

Weld Inserts to tubing

Cut inserts to size of CF Tubing

#### **Next Steps**

Knurling, drilling, tapping, and cutting radius on aluminum inserts

Fastening aluminum inserts to carbon fiber tubing

Manufacturing Spacers for proper fitment to the chassis tabs