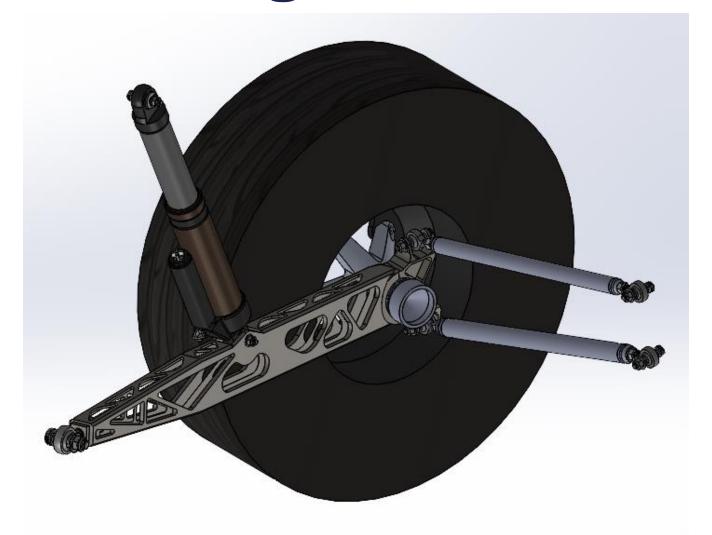

# SAE Baja '24 Rear End

66% Hardware Check

Joey Barta, Lars Jensen, Seth DeLuca

# **Design Efforts**



# **Purchasing Plan**

| Part Name                                    | ▼ Quantity ▼