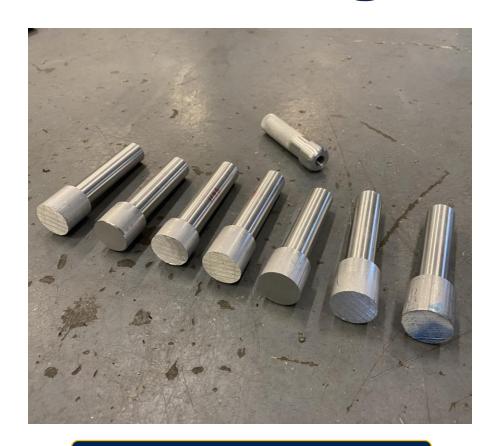

#### **Next Steps**

Knurling, drilling, tapping, and cutting radius on aluminum inserts

Fastening aluminum inserts to carbon fiber tubing

Manufacturing Spacers for proper fitment to the chassis tabs