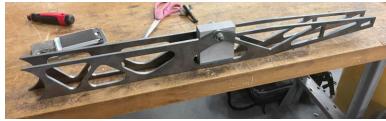

|        |              |                           |               |              |                     |

# Manufacturing Plan











### Manufacturing Plan



Weld Inserts to tubing



Cut inserts to size of CF Tubing

#### **Next Steps**

Knurling, drilling, tapping, and cutting radius on aluminum inserts

Fastening aluminum inserts to carbon fiber tubing

Manufacturing Spacers for proper fitment to the chassis tabs



#### Manufacturing Plan









Welding knuckle to arm







#### **Current Rear Assembly Progress**





### **Gantt Chart Updates**