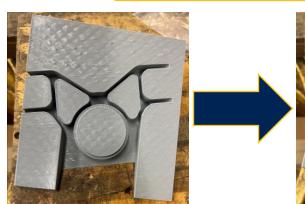

### Manufacturing Plan

Weld Inserts to tubing

Cut inserts to size of CF Tubing