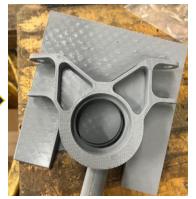

|        |              |                           |               |              |                     |

# Manufacturing Plan











### Manufacturing Plan



Weld Inserts to tubing



Cut inserts to size of CF Tubing

#### **Next Steps**

Knurling, drilling, tapping, and cutting radius on aluminum inserts

Fastening aluminum inserts to carbon fiber tubing

Manufacturing Spacers for proper fitment to the chassis tabs



#### Manufacturing Plan









Welding knuckle to arm







#### **Current Rear Assembly Progress**





### **Gantt Chart Updates**