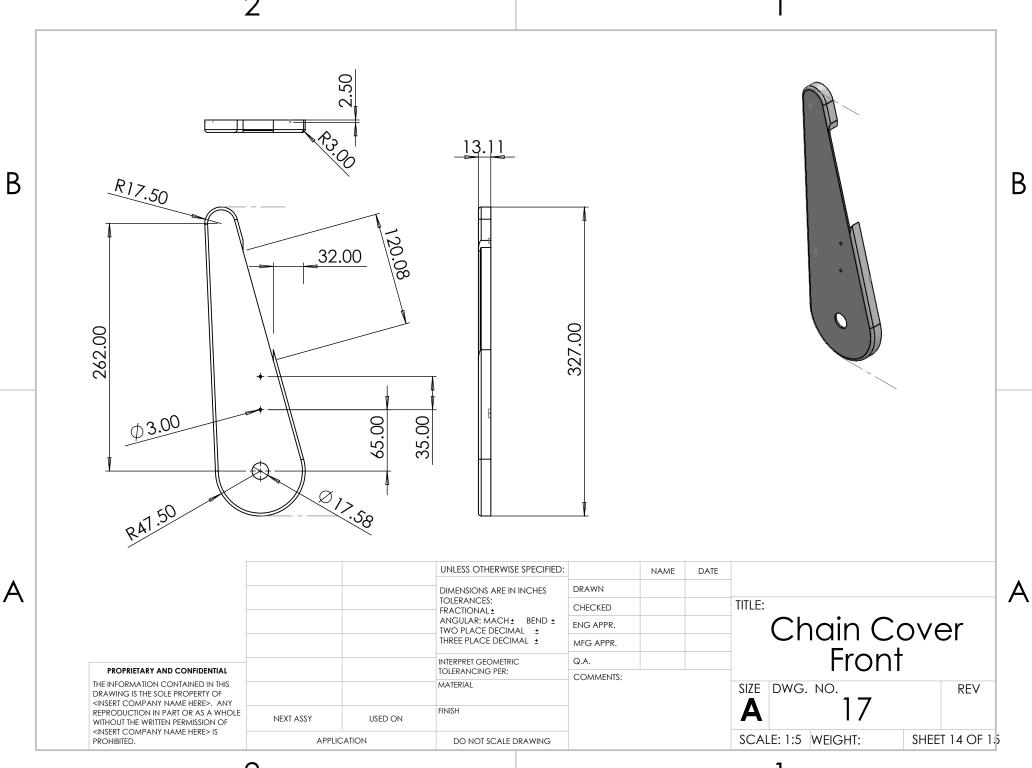

| 12 9   |  |
|--------|--|
| 14     |  |
| 7 (19) |  |
| 8 9    |  |
| 18     |  |
| 20     |  |
|        |  |
| 17     |  |

| ITELA NIO | DADTAULA ADED                               | DECODIDION                                              | OTV  |
|-----------|---------------------------------------------|---------------------------------------------------------|------|
| ITEM NO.  |                                             | DESCRIPTION                                             | QTY. |
| 1         | 2_CarbonFiber_BasePlate                     |                                                         | 1    |
| 2         | 3_rec-135_QuickConnectTorqueSensor          |                                                         | 1    |
| 3         | rec-137_Pulley                              |                                                         | 1    |
| 4         | 7804K138                                    | Stainless Steel Ball Bearing                            | 2    |
| 5         | 91273A392                                   | Same-Size Thread 18-8 Stainless Steel<br>Shoulder Screw | 1    |
| 6         | 90895A205                                   | Belleville Spring Lock Washer                           | 1    |
| 7         | Battery90w                                  | NOT SPECIFIED                                           | 1    |
| 8         | GearBox                                     | NOT SPECIFIED                                           | 1    |
| 9         | Spark Plug Motor Mount Mod1                 |                                                         | 1    |
| 10        | 94209A314                                   | Thread-Forming Screws for Soft Metal                    | 3    |
| 11        | Pulley Bolt                                 |                                                         | 2    |
| 12        | rec-196_Calf Cuff Geometry                  |                                                         | 1    |
| 13        | rec-155_Cuff Strap                          |                                                         | 1    |
| 14        | Hook Velcro^rec-132_Cuff subassembly        |                                                         | 1    |
| 15        | Spark Plug Calf Cuff Adjuster RL-Large Cuff |                                                         | 1    |
| 16        | STTR_Upright Mod1                           |                                                         | 1    |
| 17        | Chain Cover                                 |                                                         | 1    |
| 18        | Chain Cover Back (1)                        |                                                         | 1    |
| 19        | 91290A171                                   | Alloy Steel Socket Head Screw                           | 3    |
| 20        | 90592A009                                   | Steel Hex Nut                                           | 3    |
| 21        | 90358A133                                   | Ultra-Low-Profile Socket Head Screw                     | 2    |
| 22        | 90592A012                                   | Steel Hex Nut                                           | 2    |
| 23        | 2302K79                                     | Roller Chain Sprocket                                   | 1    |
|           | UNLESS OTHERWISE SPECIFIED: NAME            | DATE                                                    |      |