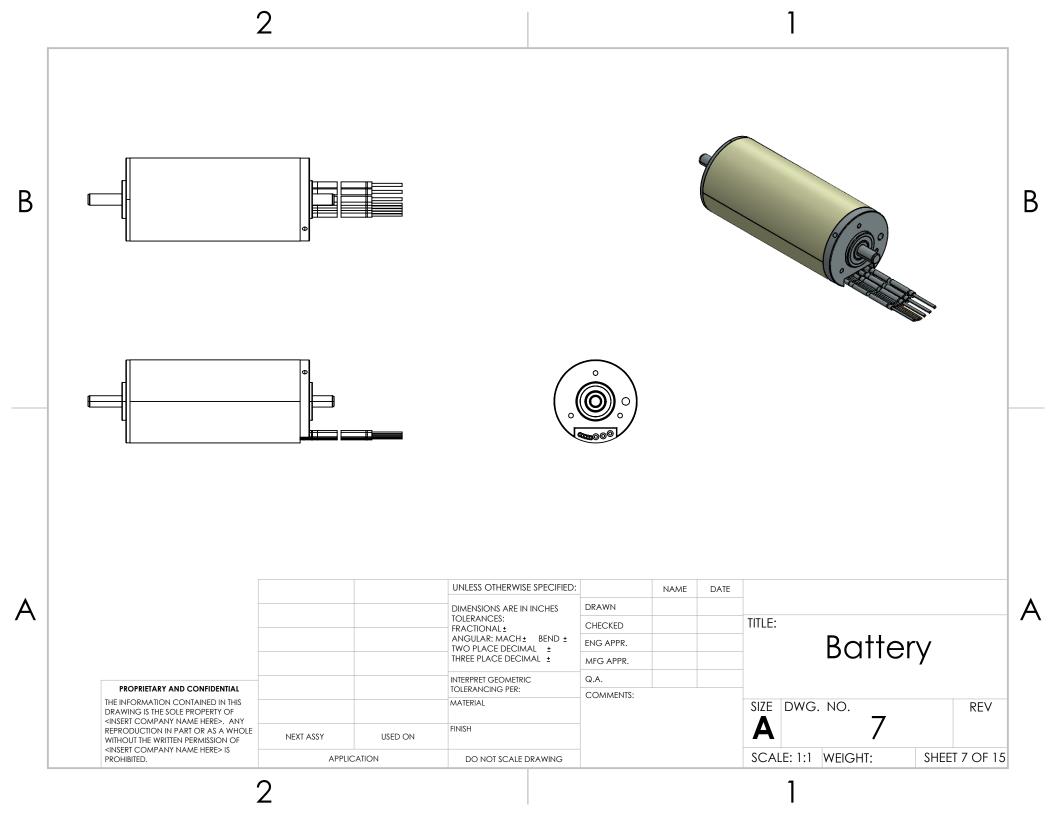

| 12 9   |  |
|--------|--|
| 14     |  |
| 7 (19) |  |
| 8 9    |  |
| 18     |  |
| 20     |  |
|        |  |
| 17     |  |

| ITELA NIO | DADTAULA ADED                               | DECODIDION                                              | OTV  |
|-----------|---------------------------------------------|---------------------------------------------------------|------|
| ITEM NO.  |                                             | DESCRIPTION                                             | QTY. |
| 1         | 2_CarbonFiber_BasePlate                     |                                                         | 1    |
| 2         | 3_rec-135_QuickConnectTorqueSensor          |                                                         | 1    |
| 3         | rec-137_Pulley                              |                                                         | 1    |
| 4         | 7804K138                                    | Stainless Steel Ball Bearing                            | 2    |
| 5         | 91273A392                                   | Same-Size Thread 18-8 Stainless Steel<br>Shoulder Screw | 1    |
| 6         | 90895A205                                   | Belleville Spring Lock Washer                           | 1    |
| 7         | Battery90w                                  | NOT SPECIFIED                                           | 1    |
| 8         | GearBox                                     | NOT SPECIFIED                                           | 1    |
| 9         | Spark Plug Motor Mount Mod1                 |                                                         | 1    |
| 10        | 94209A314                                   | Thread-Forming Screws for Soft Metal                    | 3    |
| 11        | Pulley Bolt                                 |                                                         | 2    |
| 12        | rec-196_Calf Cuff Geometry                  |                                                         | 1    |
| 13        | rec-155_Cuff Strap                          |                                                         | 1    |
| 14        | Hook Velcro^rec-132_Cuff subassembly        |                                                         | 1    |
| 15        | Spark Plug Calf Cuff Adjuster RL-Large Cuff |                                                         | 1    |
| 16        | STTR_Upright Mod1                           |                                                         | 1    |
| 17        | Chain Cover                                 |                                                         | 1    |
| 18        | Chain Cover Back (1)                        |                                                         | 1    |
| 19        | 91290A171                                   | Alloy Steel Socket Head Screw                           | 3    |
| 20        | 90592A009                                   | Steel Hex Nut                                           | 3    |
| 21        | 90358A133                                   | Ultra-Low-Profile Socket Head Screw                     | 2    |
| 22        | 90592A012                                   | Steel Hex Nut                                           | 2    |
| 23        | 2302K79                                     | Roller Chain Sprocket                                   | 1    |
|           | UNLESS OTHERWISE SPECIFIED: NAME            | DATE                                                    |      |