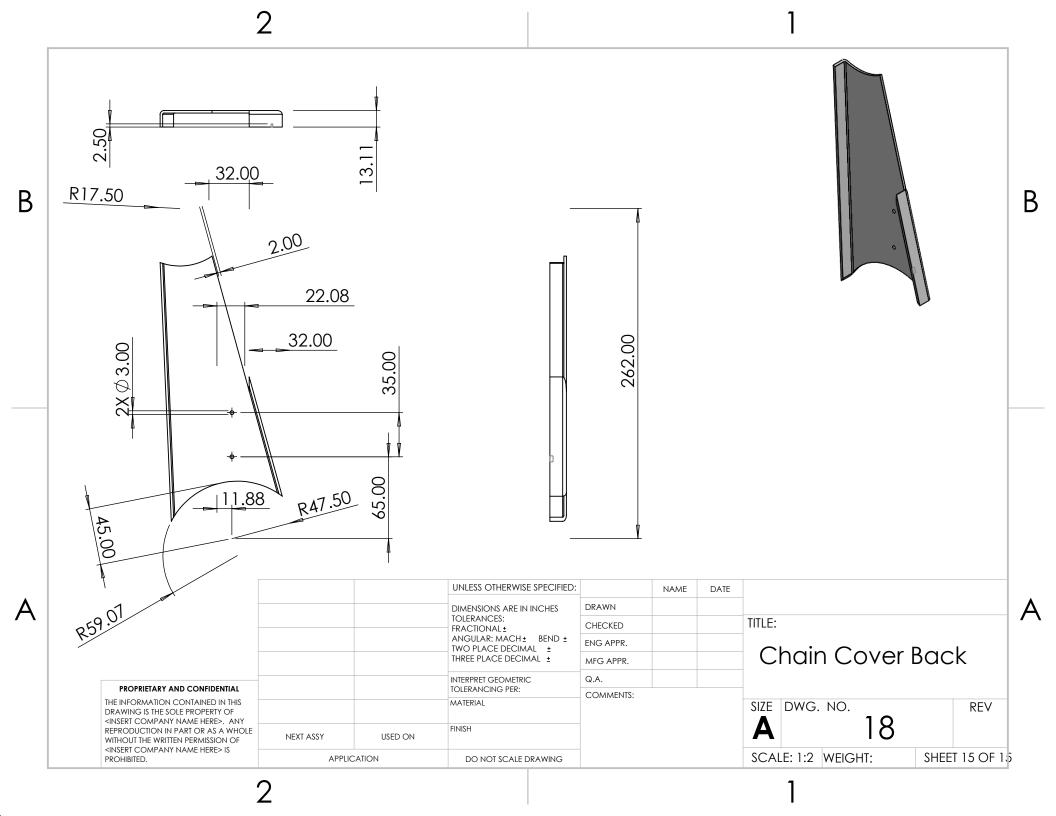

| 12 9   |  |
|--------|--|
| 14     |  |
| 7 (19) |  |
| 8 9    |  |
| 18     |  |
| 20     |  |
|        |  |
| 17     |  |

| ITELA NIO | DADTAULA ADED                               | DECODIDION                                              | OTV  |
|-----------|---------------------------------------------|---------------------------------------------------------|------|
| ITEM NO.  |                                             | DESCRIPTION                                             | QTY. |
| 1         | 2_CarbonFiber_BasePlate                     |                                                         | 1    |
| 2         | 3_rec-135_QuickConnectTorqueSensor          |                                                         | 1    |
| 3         | rec-137_Pulley                              |                                                         | 1    |
| 4         | 7804K138                                    | Stainless Steel Ball Bearing                            | 2    |
| 5         | 91273A392                                   | Same-Size Thread 18-8 Stainless Steel<br>Shoulder Screw | 1    |
| 6         | 90895A205                                   | Belleville Spring Lock Washer                           | 1    |
| 7         | Battery90w                                  | NOT SPECIFIED                                           | 1    |
| 8         | GearBox                                     | NOT SPECIFIED                                           | 1    |
| 9         | Spark Plug Motor Mount Mod1                 |                                                         | 1    |
| 10        | 94209A314                                   | Thread-Forming Screws for Soft Metal                    | 3    |
| 11        | Pulley Bolt                                 |                                                         | 2    |
| 12        | rec-196_Calf Cuff Geometry                  |                                                         | 1    |
| 13        | rec-155_Cuff Strap                          |                                                         | 1    |
| 14        | Hook Velcro^rec-132_Cuff subassembly        |                                                         | 1    |
| 15        | Spark Plug Calf Cuff Adjuster RL-Large Cuff |                                                         | 1    |
| 16        | STTR_Upright Mod1                           |                                                         | 1    |
| 17        | Chain Cover                                 |                                                         | 1    |
| 18        | Chain Cover Back (1)                        |                                                         | 1    |
| 19        | 91290A171                                   | Alloy Steel Socket Head Screw                           | 3    |
| 20        | 90592A009                                   | Steel Hex Nut                                           | 3    |
| 21        | 90358A133                                   | Ultra-Low-Profile Socket Head Screw                     | 2    |
| 22        | 90592A012                                   | Steel Hex Nut                                           | 2    |
| 23        | 2302K79                                     | Roller Chain Sprocket                                   | 1    |
|           | UNLESS OTHERWISE SPECIFIED: NAME            | DATE                                                    |      |