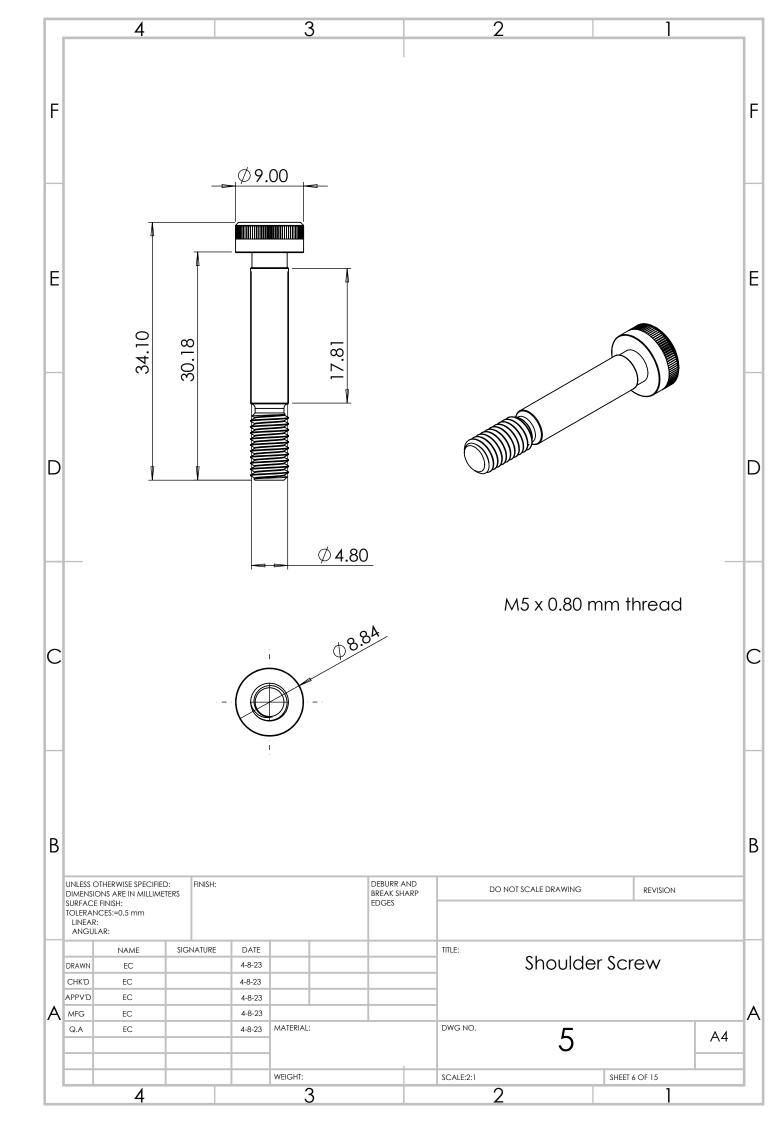

| 12 9   |  |
|--------|--|
| 14     |  |
| 7 (19) |  |
| 8 9    |  |
| 18     |  |
| 20     |  |
|        |  |
| 17     |  |

| ITELA NIO | DADTAULA ADED                               | DECODIDION                                              | OTV  |
|-----------|---------------------------------------------|---------------------------------------------------------|------|
| ITEM NO.  |                                             | DESCRIPTION                                             | QTY. |
| 1         | 2_CarbonFiber_BasePlate                     |                                                         | 1    |
| 2         | 3_rec-135_QuickConnectTorqueSensor          |                                                         | 1    |
| 3         | rec-137_Pulley                              |                                                         | 1    |
| 4         | 7804K138                                    | Stainless Steel Ball Bearing                            | 2    |
| 5         | 91273A392                                   | Same-Size Thread 18-8 Stainless Steel<br>Shoulder Screw | 1    |
| 6         | 90895A205                                   | Belleville Spring Lock Washer                           | 1    |
| 7         | Battery90w                                  | NOT SPECIFIED                                           | 1    |
| 8         | GearBox                                     | NOT SPECIFIED                                           | 1    |
| 9         | Spark Plug Motor Mount Mod1                 |                                                         | 1    |
| 10        | 94209A314                                   | Thread-Forming Screws for Soft Metal                    | 3    |
| 11        | Pulley Bolt                                 |                                                         | 2    |
| 12        | rec-196_Calf Cuff Geometry                  |                                                         | 1    |
| 13        | rec-155_Cuff Strap                          |                                                         | 1    |
| 14        | Hook Velcro^rec-132_Cuff subassembly        |                                                         | 1    |
| 15        | Spark Plug Calf Cuff Adjuster RL-Large Cuff |                                                         | 1    |
| 16        | STTR_Upright Mod1                           |                                                         | 1    |
| 17        | Chain Cover                                 |                                                         | 1    |
| 18        | Chain Cover Back (1)                        |                                                         | 1    |
| 19        | 91290A171                                   | Alloy Steel Socket Head Screw                           | 3    |
| 20        | 90592A009                                   | Steel Hex Nut                                           | 3    |
| 21        | 90358A133                                   | Ultra-Low-Profile Socket Head Screw                     | 2    |
| 22        | 90592A012                                   | Steel Hex Nut                                           | 2    |
| 23        | 2302K79                                     | Roller Chain Sprocket                                   | 1    |
|           | UNLESS OTHERWISE SPECIFIED: NAME            | DATE                                                    |      |