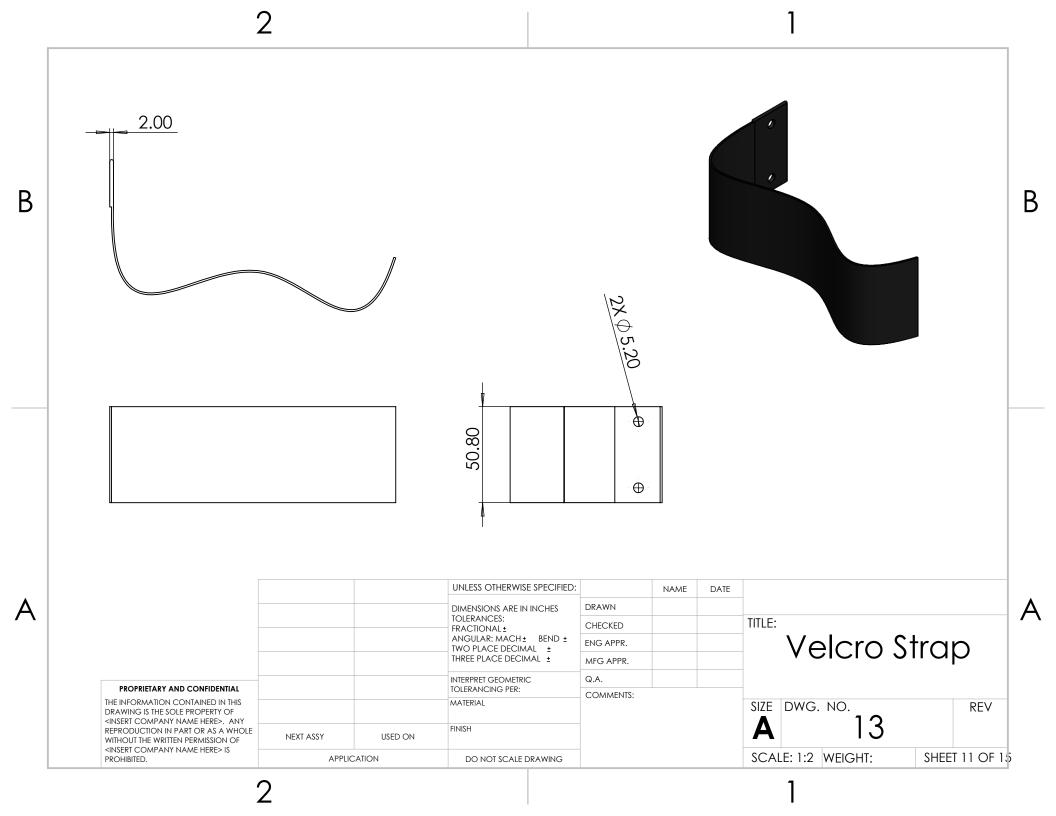

| 12 9   |  |
|--------|--|
| 14     |  |
| 7 (19) |  |
| 8 9    |  |
| 18     |  |
| 20     |  |
|        |  |
| 17     |  |

| ITELA NIO | DADTAULA ADED                               | DECODIDION                                              | OTV  |
|-----------|---------------------------------------------|---------------------------------------------------------|------|
| ITEM NO.  |                                             | DESCRIPTION                                             | QTY. |
| 1         | 2_CarbonFiber_BasePlate                     |                                                         | 1    |
| 2         | 3_rec-135_QuickConnectTorqueSensor          |                                                         | 1    |
| 3         | rec-137_Pulley                              |                                                         | 1    |
| 4         | 7804K138                                    | Stainless Steel Ball Bearing                            | 2    |
| 5         | 91273A392                                   | Same-Size Thread 18-8 Stainless Steel<br>Shoulder Screw | 1    |
| 6         | 90895A205                                   | Belleville Spring Lock Washer                           | 1    |
| 7         | Battery90w                                  | NOT SPECIFIED                                           | 1    |
| 8         | GearBox                                     | NOT SPECIFIED                                           | 1    |
| 9         | Spark Plug Motor Mount Mod1                 |                                                         | 1    |
| 10        | 94209A314                                   | Thread-Forming Screws for Soft Metal                    | 3    |
| 11        | Pulley Bolt                                 |                                                         | 2    |
| 12        | rec-196_Calf Cuff Geometry                  |                                                         | 1    |
| 13        | rec-155_Cuff Strap                          |                                                         | 1    |
| 14        | Hook Velcro^rec-132_Cuff subassembly        |                                                         | 1    |
| 15        | Spark Plug Calf Cuff Adjuster RL-Large Cuff |                                                         | 1    |
| 16        | STTR_Upright Mod1                           |                                                         | 1    |
| 17        | Chain Cover                                 |                                                         | 1    |
| 18        | Chain Cover Back (1)                        |                                                         | 1    |
| 19        | 91290A171                                   | Alloy Steel Socket Head Screw                           | 3    |
| 20        | 90592A009                                   | Steel Hex Nut                                           | 3    |
| 21        | 90358A133                                   | Ultra-Low-Profile Socket Head Screw                     | 2    |
| 22        | 90592A012                                   | Steel Hex Nut                                           | 2    |
| 23        | 2302K79                                     | Roller Chain Sprocket                                   | 1    |
|           | UNLESS OTHERWISE SPECIFIED: NAME            | DATE                                                    |      |