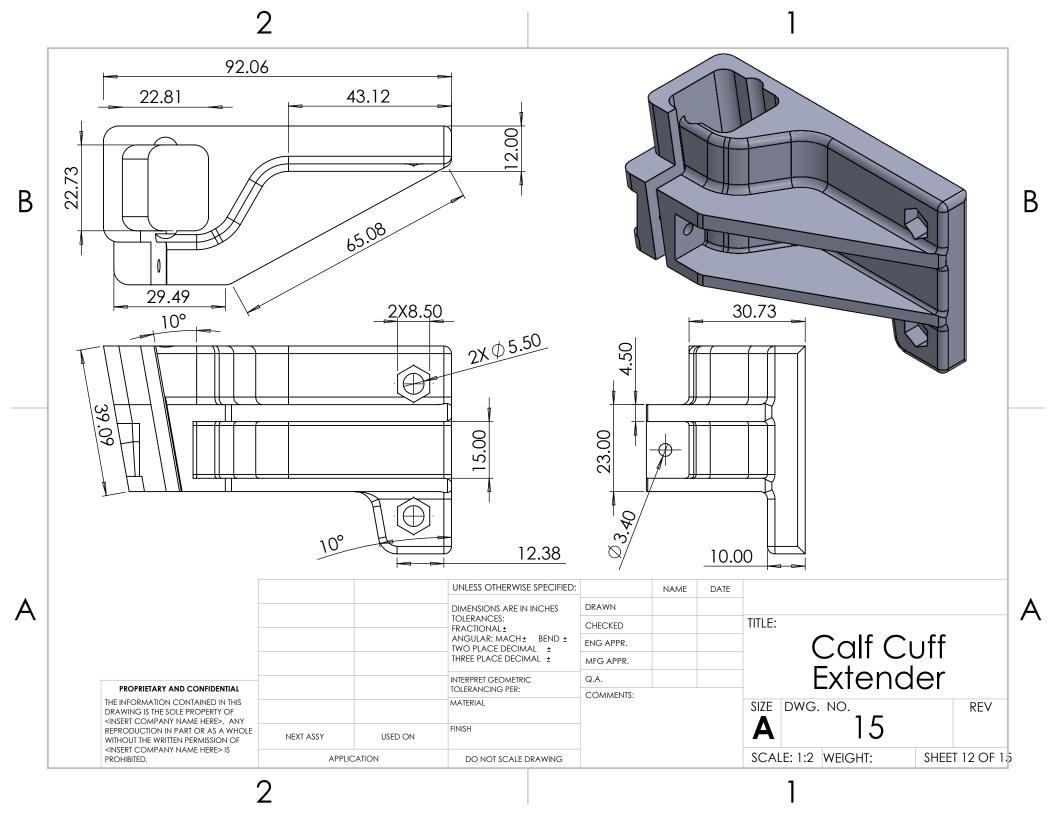

| 12 9   |  |
|--------|--|
| 14     |  |
| 7 (19) |  |
| 8 9    |  |
| 18     |  |
| 20     |  |
|        |  |
| 17     |  |

| ITELA NIO | DADTAULA ADED                               | DECODIDION                                              | OTV  |
|-----------|---------------------------------------------|---------------------------------------------------------|------|
| ITEM NO.  |                                             | DESCRIPTION                                             | QTY. |
| 1         | 2_CarbonFiber_BasePlate                     |                                                         | 1    |
| 2         | 3_rec-135_QuickConnectTorqueSensor          |                                                         | 1    |
| 3         | rec-137_Pulley                              |                                                         | 1    |
| 4         | 7804K138                                    | Stainless Steel Ball Bearing                            | 2    |
| 5         | 91273A392                                   | Same-Size Thread 18-8 Stainless Steel<br>Shoulder Screw | 1    |
| 6         | 90895A205                                   | Belleville Spring Lock Washer                           | 1    |
| 7         | Battery90w                                  | NOT SPECIFIED                                           | 1    |
| 8         | GearBox                                     | NOT SPECIFIED                                           | 1    |
| 9         | Spark Plug Motor Mount Mod1                 |                                                         | 1    |
| 10        | 94209A314                                   | Thread-Forming Screws for Soft Metal                    | 3    |
| 11        | Pulley Bolt                                 |                                                         | 2    |
| 12        | rec-196_Calf Cuff Geometry                  |                                                         | 1    |
| 13        | rec-155_Cuff Strap                          |                                                         | 1    |
| 14        | Hook Velcro^rec-132_Cuff subassembly        |                                                         | 1    |
| 15        | Spark Plug Calf Cuff Adjuster RL-Large Cuff |                                                         | 1    |
| 16        | STTR_Upright Mod1                           |                                                         | 1    |
| 17        | Chain Cover                                 |                                                         | 1    |
| 18        | Chain Cover Back (1)                        |                                                         | 1    |
| 19        | 91290A171                                   | Alloy Steel Socket Head Screw                           | 3    |
| 20        | 90592A009                                   | Steel Hex Nut                                           | 3    |
| 21        | 90358A133                                   | Ultra-Low-Profile Socket Head Screw                     | 2    |
| 22        | 90592A012                                   | Steel Hex Nut                                           | 2    |
| 23        | 2302K79                                     | Roller Chain Sprocket                                   | 1    |
|           | UNLESS OTHERWISE SPECIFIED: NAME            | DATE                                                    |      |