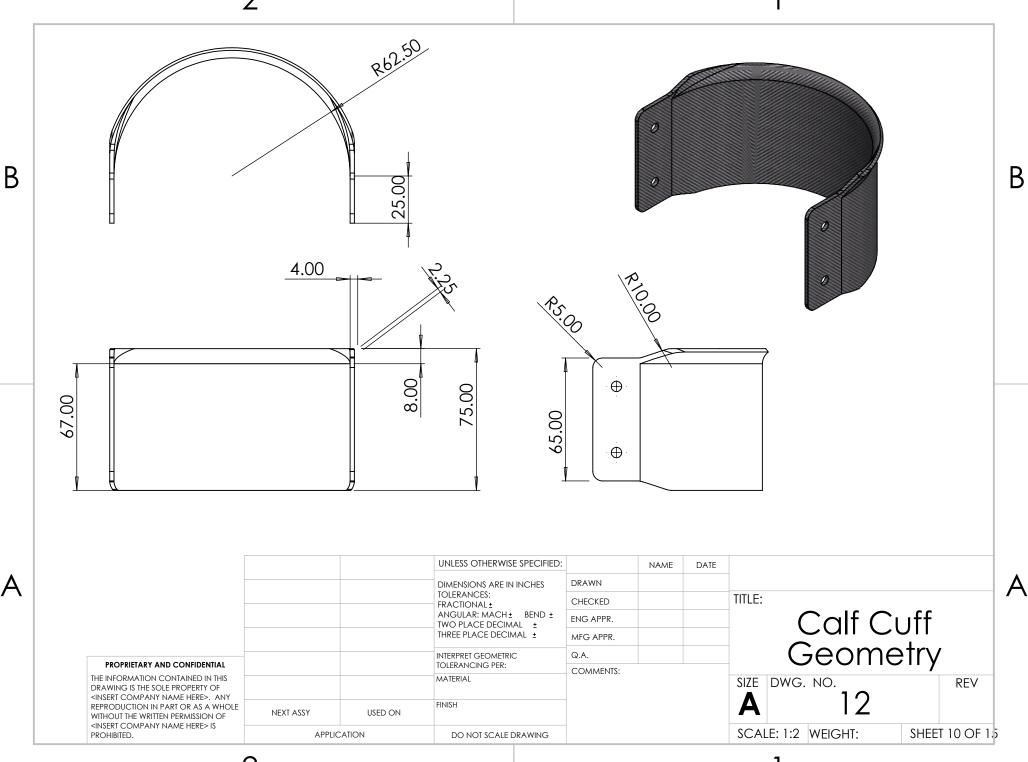

| 12 9   |  |
|--------|--|
| 14     |  |
| 7 (19) |  |
| 8 9    |  |
| 18     |  |
| 20     |  |
|        |  |
| 17     |  |

| ITELA NIO | DADTAULA ADED                               | DECODIDION                                              | OTV  |
|-----------|---------------------------------------------|---------------------------------------------------------|------|
| ITEM NO.  |                                             | DESCRIPTION                                             | QTY. |
| 1         | 2_CarbonFiber_BasePlate                     |                                                         | 1    |
| 2         | 3_rec-135_QuickConnectTorqueSensor          |                                                         | 1    |
| 3         | rec-137_Pulley                              |                                                         | 1    |
| 4         | 7804K138                                    | Stainless Steel Ball Bearing                            | 2    |
| 5         | 91273A392                                   | Same-Size Thread 18-8 Stainless Steel<br>Shoulder Screw | 1    |
| 6         | 90895A205                                   | Belleville Spring Lock Washer                           | 1    |
| 7         | Battery90w                                  | NOT SPECIFIED                                           | 1    |
| 8         | GearBox                                     | NOT SPECIFIED                                           | 1    |
| 9         | Spark Plug Motor Mount Mod1                 |                                                         | 1    |
| 10        | 94209A314                                   | Thread-Forming Screws for Soft Metal                    | 3    |
| 11        | Pulley Bolt                                 |                                                         | 2    |
| 12        | rec-196_Calf Cuff Geometry                  |                                                         | 1    |
| 13        | rec-155_Cuff Strap                          |                                                         | 1    |
| 14        | Hook Velcro^rec-132_Cuff subassembly        |                                                         | 1    |
| 15        | Spark Plug Calf Cuff Adjuster RL-Large Cuff |                                                         | 1    |
| 16        | STTR_Upright Mod1                           |                                                         | 1    |
| 17        | Chain Cover                                 |                                                         | 1    |
| 18        | Chain Cover Back (1)                        |                                                         | 1    |
| 19        | 91290A171                                   | Alloy Steel Socket Head Screw                           | 3    |
| 20        | 90592A009                                   | Steel Hex Nut                                           | 3    |
| 21        | 90358A133                                   | Ultra-Low-Profile Socket Head Screw                     | 2    |
| 22        | 90592A012                                   | Steel Hex Nut                                           | 2    |
| 23        | 2302K79                                     | Roller Chain Sprocket                                   | 1    |
|           | UNLESS OTHERWISE SPECIFIED: NAME            | DATE                                                    |      |