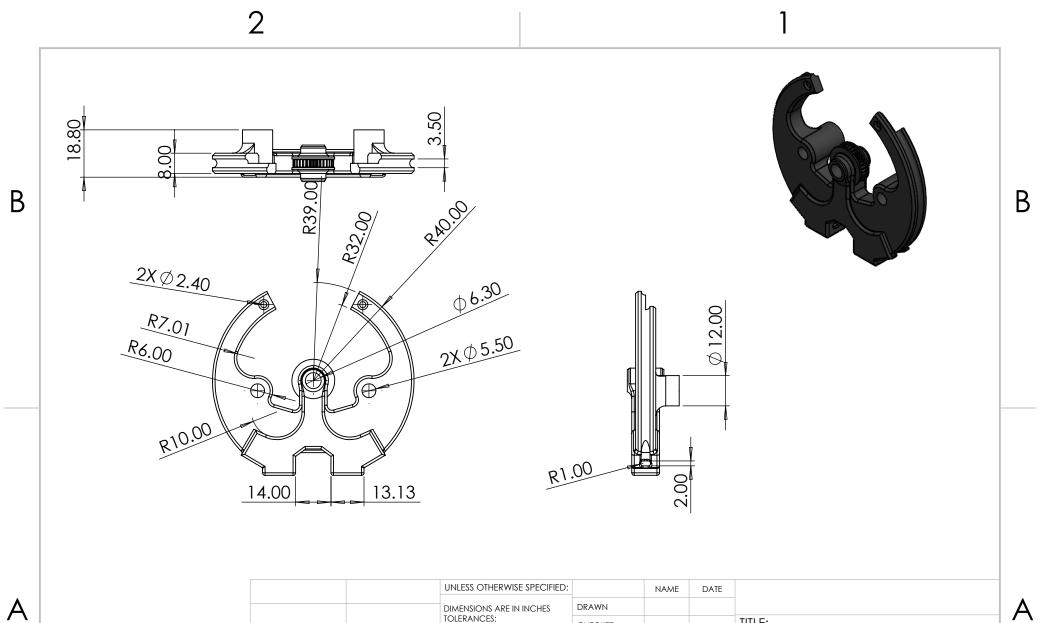

2024 Ankle Exoskeleton

SIZE DWG. NO. REV

SCALE 1:4 WEIGHT: 793g SHEET 1 OF 15

2

1

Α

В

|                                                                                                                                                                                                                                                |           |         | UNLESS OTHERWISE SPECIFIED:                                                                                 |           | NAME | DATE       |         |      |        |     |
|------------------------------------------------------------------------------------------------------------------------------------------------------------------------------------------------------------------------------------------------|-----------|---------|-------------------------------------------------------------------------------------------------------------|-----------|------|------------|---------|------|--------|-----|
|                                                                                                                                                                                                                                                |           |         | DIMENSIONS ARE IN INCHES                                                                                    | DRAWN     |      |            |         |      |        |     |
| PROPRIETARY AND CONFIDENTIAL  THE INFORMATION CONTAINED IN THIS DRAWING IS THE SOLE PROPERTY OF «INSERT COMPANY NAME HERE». ANY REPRODUCTION IN PART OR AS A WHOLE WITHOUT THE WRITTEN PERMISSION OF «INSERT COMPANY NAME HERE» IS PROHISITED. |           |         | TOLERANCES: FRACTIONAL± ANGULAR: MACH± BEND ± TWO PLACE DECIMAL ± THREE PLACE DECIMAL ± INTERPRET GEOMETRIC | CHECKED   |      |            | TITLE:  |      |        |     |
|                                                                                                                                                                                                                                                |           |         |                                                                                                             | ENG APPR. |      |            |         | [    | Pulley |     |
|                                                                                                                                                                                                                                                |           |         |                                                                                                             | MFG APPR. |      |            |         | Γ    |        |     |
|                                                                                                                                                                                                                                                |           |         |                                                                                                             | Q.A.      |      |            |         |      |        |     |
|                                                                                                                                                                                                                                                |           |         | TOLERANCING PER:  MATERIAL                                                                                  | COMMENTS: |      | SIZE DWG   |         | NO.  |        | REV |
|                                                                                                                                                                                                                                                | NEXT ASSY | USED ON | FINISH                                                                                                      |           |      |            | Α       | 3    |        |     |
|                                                                                                                                                                                                                                                | APPLIC    | ATION   | DO NOT SCALE DRAWING                                                                                        |           |      | SCALE: 1:1 | WEIGHT: | SHEE | T 4 OF |     |