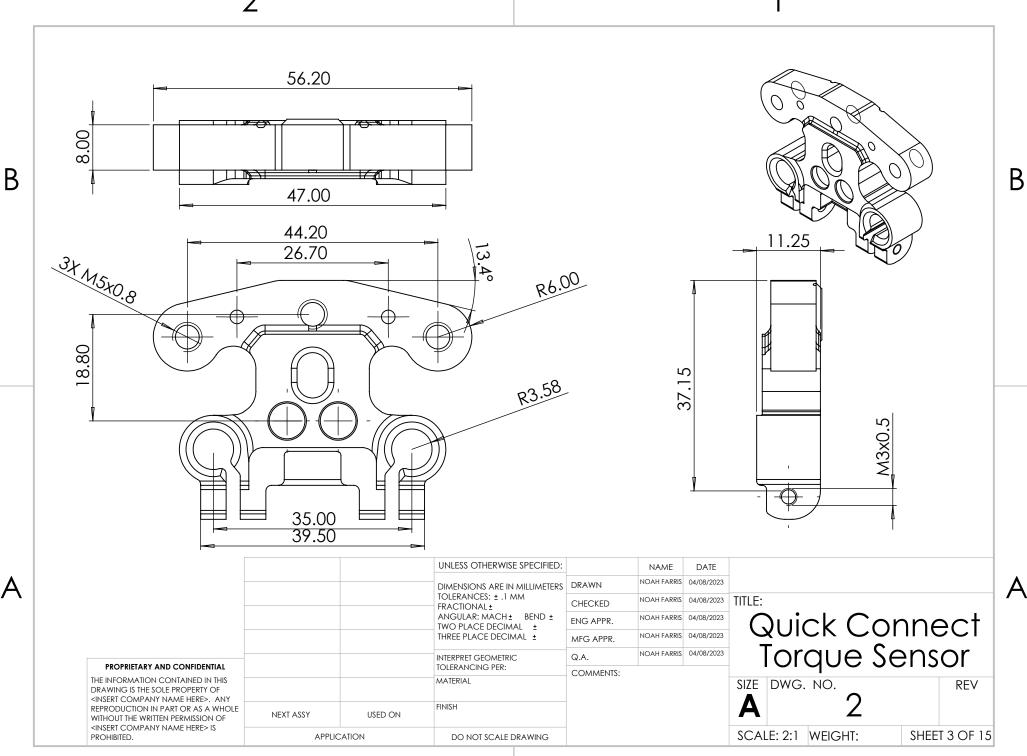

| 12 9   |  |
|--------|--|
| 14     |  |
| 7 (19) |  |
| 8 9    |  |
| 18     |  |
| 20     |  |
|        |  |
| 17     |  |

| ITELA NIO | DADTAULA ADED                               | DECODIDION                                              | OTV  |
|-----------|---------------------------------------------|---------------------------------------------------------|------|
| ITEM NO.  |                                             | DESCRIPTION                                             | QTY. |
| 1         | 2_CarbonFiber_BasePlate                     |                                                         | 1    |
| 2         | 3_rec-135_QuickConnectTorqueSensor          |                                                         | 1    |
| 3         | rec-137_Pulley                              |                                                         | 1    |
| 4         | 7804K138                                    | Stainless Steel Ball Bearing                            | 2    |
| 5         | 91273A392                                   | Same-Size Thread 18-8 Stainless Steel<br>Shoulder Screw | 1    |
| 6         | 90895A205                                   | Belleville Spring Lock Washer                           | 1    |
| 7         | Battery90w                                  | NOT SPECIFIED                                           | 1    |
| 8         | GearBox                                     | NOT SPECIFIED                                           | 1    |
| 9         | Spark Plug Motor Mount Mod1                 |                                                         | 1    |
| 10        | 94209A314                                   | Thread-Forming Screws for Soft Metal                    | 3    |
| 11        | Pulley Bolt                                 |                                                         | 2    |
| 12        | rec-196_Calf Cuff Geometry                  |                                                         | 1    |
| 13        | rec-155_Cuff Strap                          |                                                         | 1    |
| 14        | Hook Velcro^rec-132_Cuff subassembly        |                                                         | 1    |
| 15        | Spark Plug Calf Cuff Adjuster RL-Large Cuff |                                                         | 1    |
| 16        | STTR_Upright Mod1                           |                                                         | 1    |
| 17        | Chain Cover                                 |                                                         | 1    |
| 18        | Chain Cover Back (1)                        |                                                         | 1    |
| 19        | 91290A171                                   | Alloy Steel Socket Head Screw                           | 3    |
| 20        | 90592A009                                   | Steel Hex Nut                                           | 3    |
| 21        | 90358A133                                   | Ultra-Low-Profile Socket Head Screw                     | 2    |
| 22        | 90592A012                                   | Steel Hex Nut                                           | 2    |
| 23        | 2302K79                                     | Roller Chain Sprocket                                   | 1    |
|           | UNLESS OTHERWISE SPECIFIED: NAME            | DATE                                                    |      |