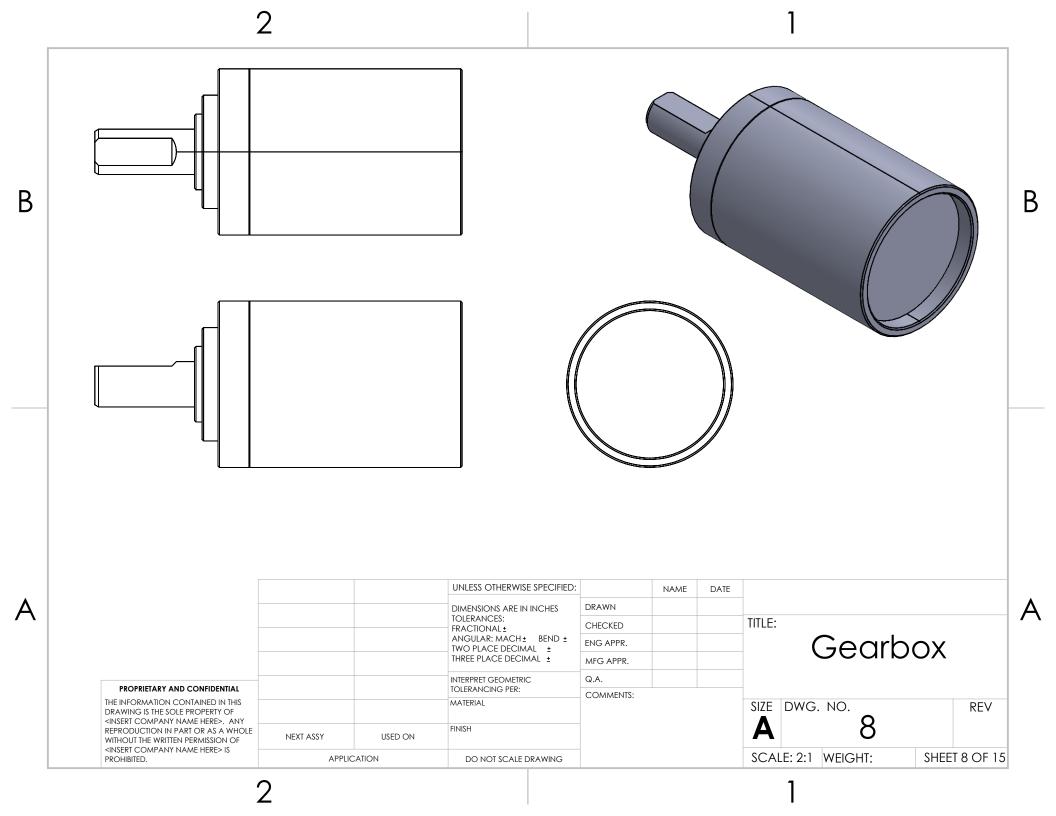

| 12 9   |  |
|--------|--|
| 14     |  |
| 7 (19) |  |
| 8 9    |  |
| 18     |  |
| 20     |  |
|        |  |
| 17     |  |

| ITELA NIO | DADTAULA ADED                               | DECODIDION                                              | OTV  |
|-----------|---------------------------------------------|---------------------------------------------------------|------|
| ITEM NO.  |                                             | DESCRIPTION                                             | QTY. |
| 1         | 2_CarbonFiber_BasePlate                     |                                                         | 1    |
| 2         | 3_rec-135_QuickConnectTorqueSensor          |                                                         | 1    |
| 3         | rec-137_Pulley                              |                                                         | 1    |
| 4         | 7804K138                                    | Stainless Steel Ball Bearing                            | 2    |
| 5         | 91273A392                                   | Same-Size Thread 18-8 Stainless Steel<br>Shoulder Screw | 1    |
| 6         | 90895A205                                   | Belleville Spring Lock Washer                           | 1    |
| 7         | Battery90w                                  | NOT SPECIFIED                                           | 1    |
| 8         | GearBox                                     | NOT SPECIFIED                                           | 1    |
| 9         | Spark Plug Motor Mount Mod1                 |                                                         | 1    |
| 10        | 94209A314                                   | Thread-Forming Screws for Soft Metal                    | 3    |
| 11        | Pulley Bolt                                 |                                                         | 2    |
| 12        | rec-196_Calf Cuff Geometry                  |                                                         | 1    |
| 13        | rec-155_Cuff Strap                          |                                                         | 1    |
| 14        | Hook Velcro^rec-132_Cuff subassembly        |                                                         | 1    |
| 15        | Spark Plug Calf Cuff Adjuster RL-Large Cuff |                                                         | 1    |
| 16        | STTR_Upright Mod1                           |                                                         | 1    |
| 17        | Chain Cover                                 |                                                         | 1    |
| 18        | Chain Cover Back (1)                        |                                                         | 1    |
| 19        | 91290A171                                   | Alloy Steel Socket Head Screw                           | 3    |
| 20        | 90592A009                                   | Steel Hex Nut                                           | 3    |
| 21        | 90358A133                                   | Ultra-Low-Profile Socket Head Screw                     | 2    |
| 22        | 90592A012                                   | Steel Hex Nut                                           | 2    |
| 23        | 2302K79                                     | Roller Chain Sprocket                                   | 1    |
|           | UNLESS OTHERWISE SPECIFIED: NAME            | DATE                                                    |      |