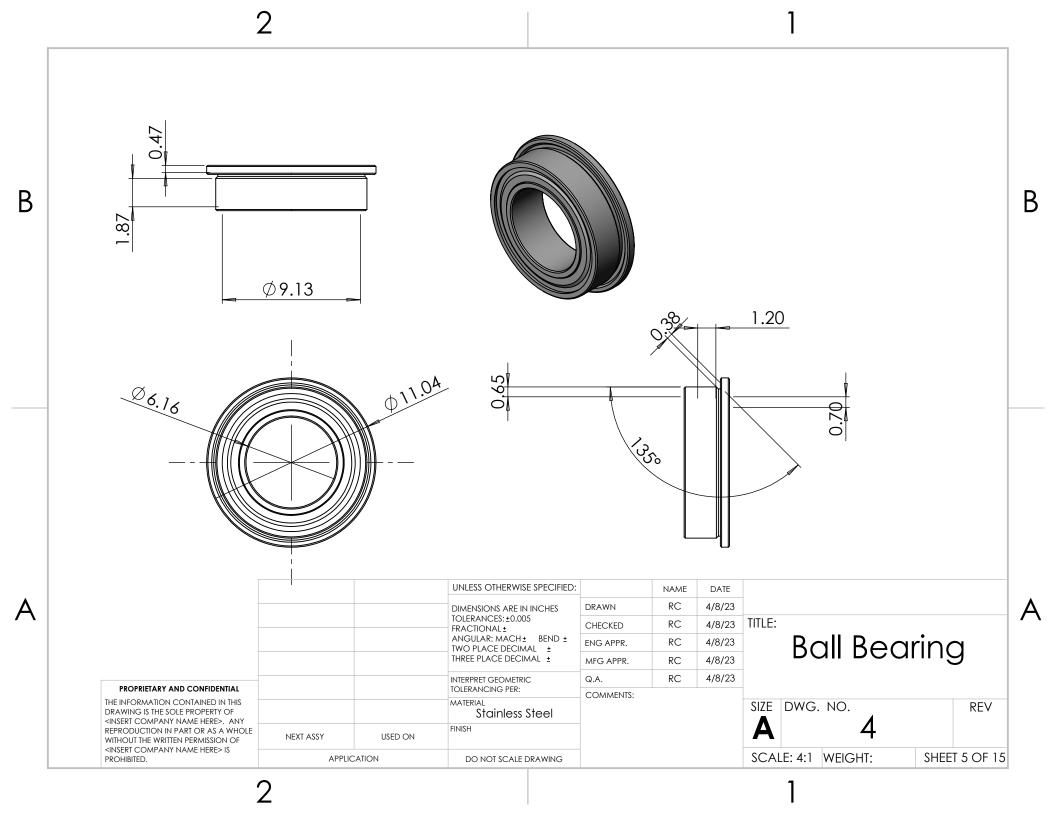

| 12 9   |  |
|--------|--|
| 14     |  |
| 7 (19) |  |
| 8 9    |  |
| 18     |  |
| 20     |  |
|        |  |
| 17     |  |

| ITELA NIO | DADTAULA ADED                               | DECODIDION                                              | OTV  |
|-----------|---------------------------------------------|---------------------------------------------------------|------|
| ITEM NO.  |                                             | DESCRIPTION                                             | QTY. |
| 1         | 2_CarbonFiber_BasePlate                     |                                                         | 1    |
| 2         | 3_rec-135_QuickConnectTorqueSensor          |                                                         | 1    |
| 3         | rec-137_Pulley                              |                                                         | 1    |
| 4         | 7804K138                                    | Stainless Steel Ball Bearing                            | 2    |
| 5         | 91273A392                                   | Same-Size Thread 18-8 Stainless Steel<br>Shoulder Screw | 1    |
| 6         | 90895A205                                   | Belleville Spring Lock Washer                           | 1    |
| 7         | Battery90w                                  | NOT SPECIFIED                                           | 1    |
| 8         | GearBox                                     | NOT SPECIFIED                                           | 1    |
| 9         | Spark Plug Motor Mount Mod1                 |                                                         | 1    |
| 10        | 94209A314                                   | Thread-Forming Screws for Soft Metal                    | 3    |
| 11        | Pulley Bolt                                 |                                                         | 2    |
| 12        | rec-196_Calf Cuff Geometry                  |                                                         | 1    |
| 13        | rec-155_Cuff Strap                          |                                                         | 1    |
| 14        | Hook Velcro^rec-132_Cuff subassembly        |                                                         | 1    |
| 15        | Spark Plug Calf Cuff Adjuster RL-Large Cuff |                                                         | 1    |
| 16        | STTR_Upright Mod1                           |                                                         | 1    |
| 17        | Chain Cover                                 |                                                         | 1    |
| 18        | Chain Cover Back (1)                        |                                                         | 1    |
| 19        | 91290A171                                   | Alloy Steel Socket Head Screw                           | 3    |
| 20        | 90592A009                                   | Steel Hex Nut                                           | 3    |
| 21        | 90358A133                                   | Ultra-Low-Profile Socket Head Screw                     | 2    |
| 22        | 90592A012                                   | Steel Hex Nut                                           | 2    |
| 23        | 2302K79                                     | Roller Chain Sprocket                                   | 1    |
|           | UNLESS OTHERWISE SPECIFIED: NAME            | DATE                                                    |      |