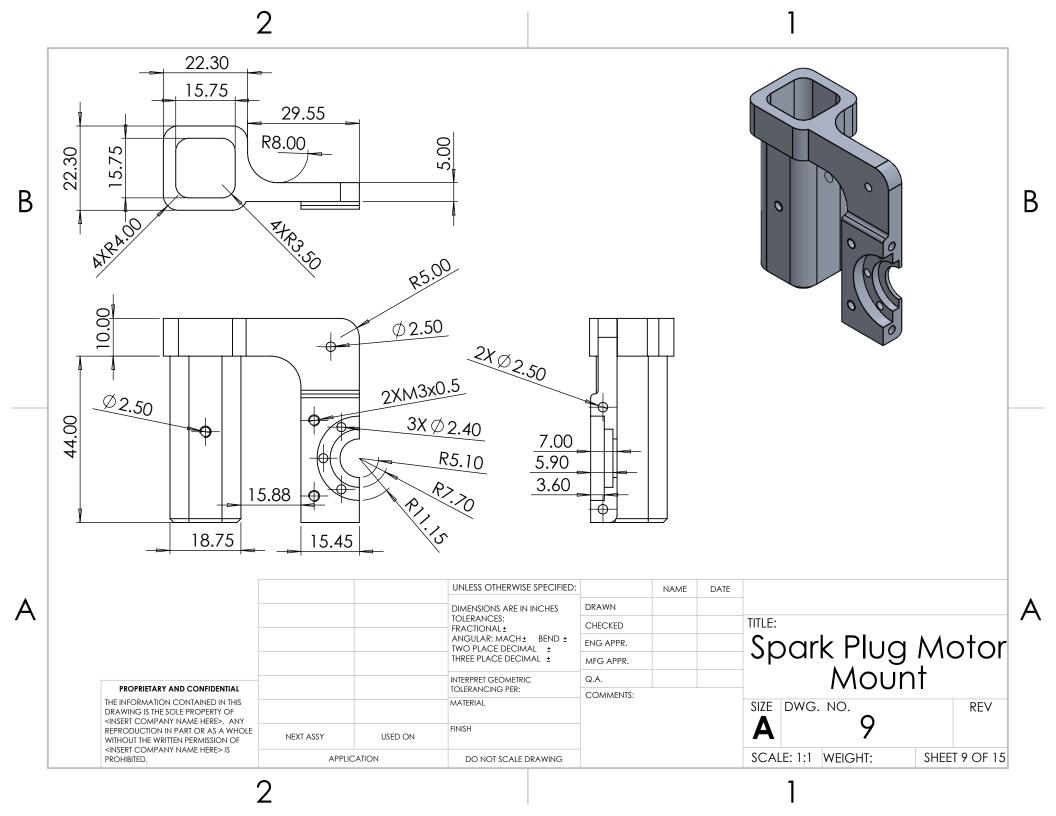

| 12 9   |  |
|--------|--|
| 14     |  |
| 7 (19) |  |
| 8 9    |  |
| 18     |  |
| 20     |  |
|        |  |
| 17     |  |

| ITELA NIO | DADTAULA ADED                               | DECODIDION                                              | OTV  |
|-----------|---------------------------------------------|---------------------------------------------------------|------|
| ITEM NO.  |                                             | DESCRIPTION                                             | QTY. |
| 1         | 2_CarbonFiber_BasePlate                     |                                                         | 1    |
| 2         | 3_rec-135_QuickConnectTorqueSensor          |                                                         | 1    |
| 3         | rec-137_Pulley                              |                                                         | 1    |
| 4         | 7804K138                                    | Stainless Steel Ball Bearing                            | 2    |
| 5         | 91273A392                                   | Same-Size Thread 18-8 Stainless Steel<br>Shoulder Screw | 1    |
| 6         | 90895A205                                   | Belleville Spring Lock Washer                           | 1    |
| 7         | Battery90w                                  | NOT SPECIFIED                                           | 1    |
| 8         | GearBox                                     | NOT SPECIFIED                                           | 1    |
| 9         | Spark Plug Motor Mount Mod1                 |                                                         | 1    |
| 10        | 94209A314                                   | Thread-Forming Screws for Soft Metal                    | 3    |
| 11        | Pulley Bolt                                 |                                                         | 2    |
| 12        | rec-196_Calf Cuff Geometry                  |                                                         | 1    |
| 13        | rec-155_Cuff Strap                          |                                                         | 1    |
| 14        | Hook Velcro^rec-132_Cuff subassembly        |                                                         | 1    |
| 15        | Spark Plug Calf Cuff Adjuster RL-Large Cuff |                                                         | 1    |
| 16        | STTR_Upright Mod1                           |                                                         | 1    |
| 17        | Chain Cover                                 |                                                         | 1    |
| 18        | Chain Cover Back (1)                        |                                                         | 1    |
| 19        | 91290A171                                   | Alloy Steel Socket Head Screw                           | 3    |
| 20        | 90592A009                                   | Steel Hex Nut                                           | 3    |
| 21        | 90358A133                                   | Ultra-Low-Profile Socket Head Screw                     | 2    |
| 22        | 90592A012                                   | Steel Hex Nut                                           | 2    |
| 23        | 2302K79                                     | Roller Chain Sprocket                                   | 1    |
|           | UNLESS OTHERWISE SPECIFIED: NAME            | DATE                                                    |      |