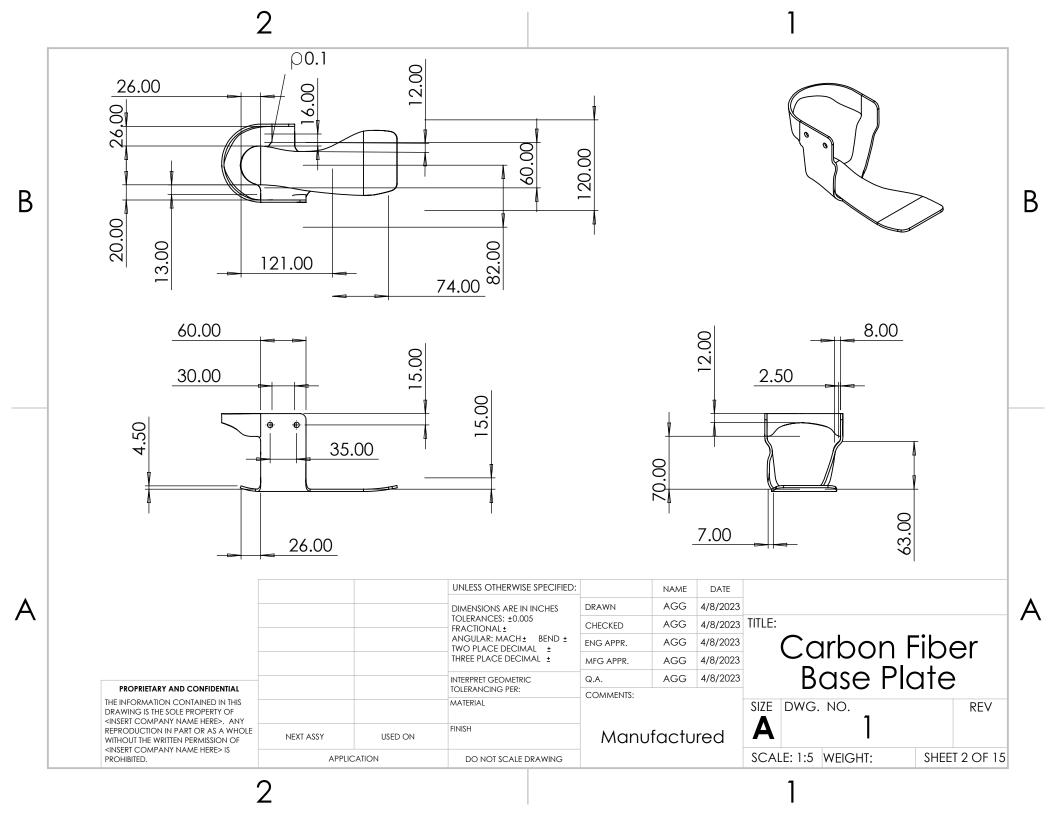

| 12 9   |  |
|--------|--|
| 14     |  |
| 7 (19) |  |
| 8 9    |  |
| 18     |  |
| 20     |  |
|        |  |
| 17     |  |

| ITELA NIO | DADTAULA ADED                               | DECODIDION                                              | OTV  |
|-----------|---------------------------------------------|---------------------------------------------------------|------|
| ITEM NO.  |                                             | DESCRIPTION                                             | QTY. |
| 1         | 2_CarbonFiber_BasePlate                     |                                                         | 1    |
| 2         | 3_rec-135_QuickConnectTorqueSensor          |                                                         | 1    |
| 3         | rec-137_Pulley                              |                                                         | 1    |
| 4         | 7804K138                                    | Stainless Steel Ball Bearing                            | 2    |
| 5         | 91273A392                                   | Same-Size Thread 18-8 Stainless Steel<br>Shoulder Screw | 1    |
| 6         | 90895A205                                   | Belleville Spring Lock Washer                           | 1    |
| 7         | Battery90w                                  | NOT SPECIFIED                                           | 1    |
| 8         | GearBox                                     | NOT SPECIFIED                                           | 1    |
| 9         | Spark Plug Motor Mount Mod1                 |                                                         | 1    |
| 10        | 94209A314                                   | Thread-Forming Screws for Soft Metal                    | 3    |
| 11        | Pulley Bolt                                 |                                                         | 2    |
| 12        | rec-196_Calf Cuff Geometry                  |                                                         | 1    |
| 13        | rec-155_Cuff Strap                          |                                                         | 1    |
| 14        | Hook Velcro^rec-132_Cuff subassembly        |                                                         | 1    |
| 15        | Spark Plug Calf Cuff Adjuster RL-Large Cuff |                                                         | 1    |
| 16        | STTR_Upright Mod1                           |                                                         | 1    |
| 17        | Chain Cover                                 |                                                         | 1    |
| 18        | Chain Cover Back (1)                        |                                                         | 1    |
| 19        | 91290A171                                   | Alloy Steel Socket Head Screw                           | 3    |
| 20        | 90592A009                                   | Steel Hex Nut                                           | 3    |
| 21        | 90358A133                                   | Ultra-Low-Profile Socket Head Screw                     | 2    |
| 22        | 90592A012                                   | Steel Hex Nut                                           | 2    |
| 23        | 2302K79                                     | Roller Chain Sprocket                                   | 1    |
|           | UNLESS OTHERWISE SPECIFIED: NAME            | DATE                                                    |      |