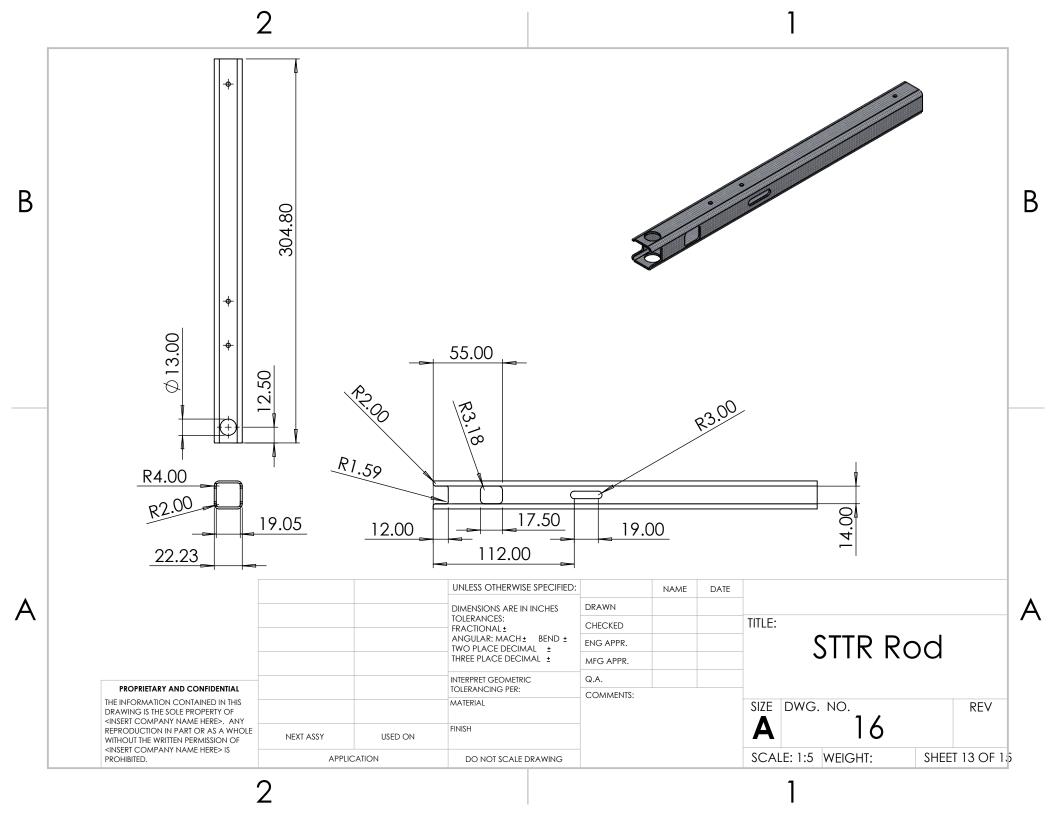

| 12 9   |  |
|--------|--|
| 14     |  |
| 7 (19) |  |
| 8 9    |  |
| 18     |  |
| 20     |  |
|        |  |
| 17     |  |

| ITELA NIO | DADTAULA ADED                               | DECODIDION                                              | OTV  |
|-----------|---------------------------------------------|---------------------------------------------------------|------|
| ITEM NO.  |                                             | DESCRIPTION                                             | QTY. |
| 1         | 2_CarbonFiber_BasePlate                     |                                                         | 1    |
| 2         | 3_rec-135_QuickConnectTorqueSensor          |                                                         | 1    |
| 3         | rec-137_Pulley                              |                                                         | 1    |
| 4         | 7804K138                                    | Stainless Steel Ball Bearing                            | 2    |
| 5         | 91273A392                                   | Same-Size Thread 18-8 Stainless Steel<br>Shoulder Screw | 1    |
| 6         | 90895A205                                   | Belleville Spring Lock Washer                           | 1    |
| 7         | Battery90w                                  | NOT SPECIFIED                                           | 1    |
| 8         | GearBox                                     | NOT SPECIFIED                                           | 1    |
| 9         | Spark Plug Motor Mount Mod1                 |                                                         | 1    |
| 10        | 94209A314                                   | Thread-Forming Screws for Soft Metal                    | 3    |
| 11        | Pulley Bolt                                 |                                                         | 2    |
| 12        | rec-196_Calf Cuff Geometry                  |                                                         | 1    |
| 13        | rec-155_Cuff Strap                          |                                                         | 1    |
| 14        | Hook Velcro^rec-132_Cuff subassembly        |                                                         | 1    |
| 15        | Spark Plug Calf Cuff Adjuster RL-Large Cuff |                                                         | 1    |
| 16        | STTR_Upright Mod1                           |                                                         | 1    |
| 17        | Chain Cover                                 |                                                         | 1    |
| 18        | Chain Cover Back (1)                        |                                                         | 1    |
| 19        | 91290A171                                   | Alloy Steel Socket Head Screw                           | 3    |
| 20        | 90592A009                                   | Steel Hex Nut                                           | 3    |
| 21        | 90358A133                                   | Ultra-Low-Profile Socket Head Screw                     | 2    |
| 22        | 90592A012                                   | Steel Hex Nut                                           | 2    |
| 23        | 2302K79                                     | Roller Chain Sprocket                                   | 1    |
|           | UNLESS OTHERWISE SPECIFIED: NAME            | DATE                                                    |      |