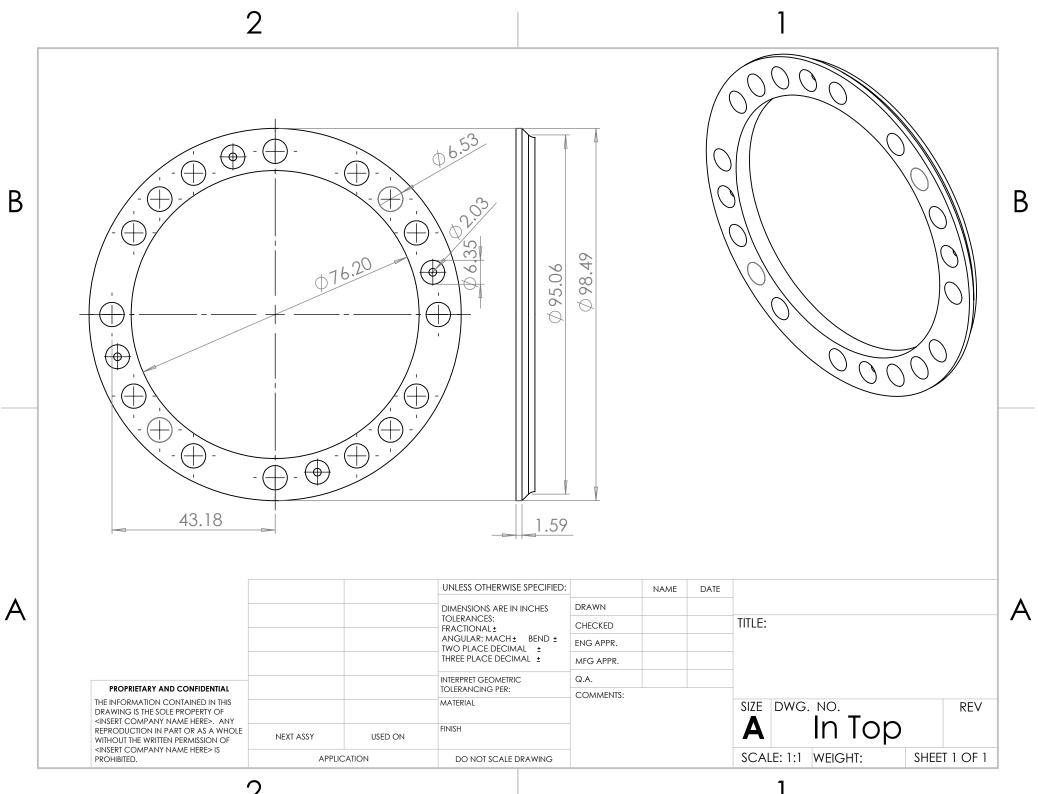

А

UNLESS OTHERWISE SPECIFIED: NAME DATE Α DRAWN DIMENSIONS ARE IN INCHES TOLERANCES: TITLE: CHECKED FRACTIONAL ± ANGULAR: MACH ± BEND ± ENG APPR. TWO PLACE DECIMAL ± THREE PLACE DECIMAL ± MFG APPR. INTERPRET GEOMETRIC Q.A. PROPRIETARY AND CONFIDENTIAL TOLERANCING PER: COMMENTS: THE INFORMATION CONTAINED IN THIS MATERIAL SIZE DWG. NO. DRAWING IS THE SOLE PROPERTY OF Α <INSERT COMPANY NAME HERE>. ANY FINISH REPRODUCTION IN PART OR AS A WHOLE NEXT ASSY USED ON WITHOUT THE WRITTEN PERMISSION OF <INSERT COMPANY NAME HERE> IS

DO NOT SCALE DRAWING

APPLICATION

50.45

Ø 6.35

В

Α

REV

SHEET 1 OF 1

Balls

SCALE: 1:1 WEIGHT:

SOLIDWORKS Educational Product. For instructional Use Only.

PROHIBITED.

2