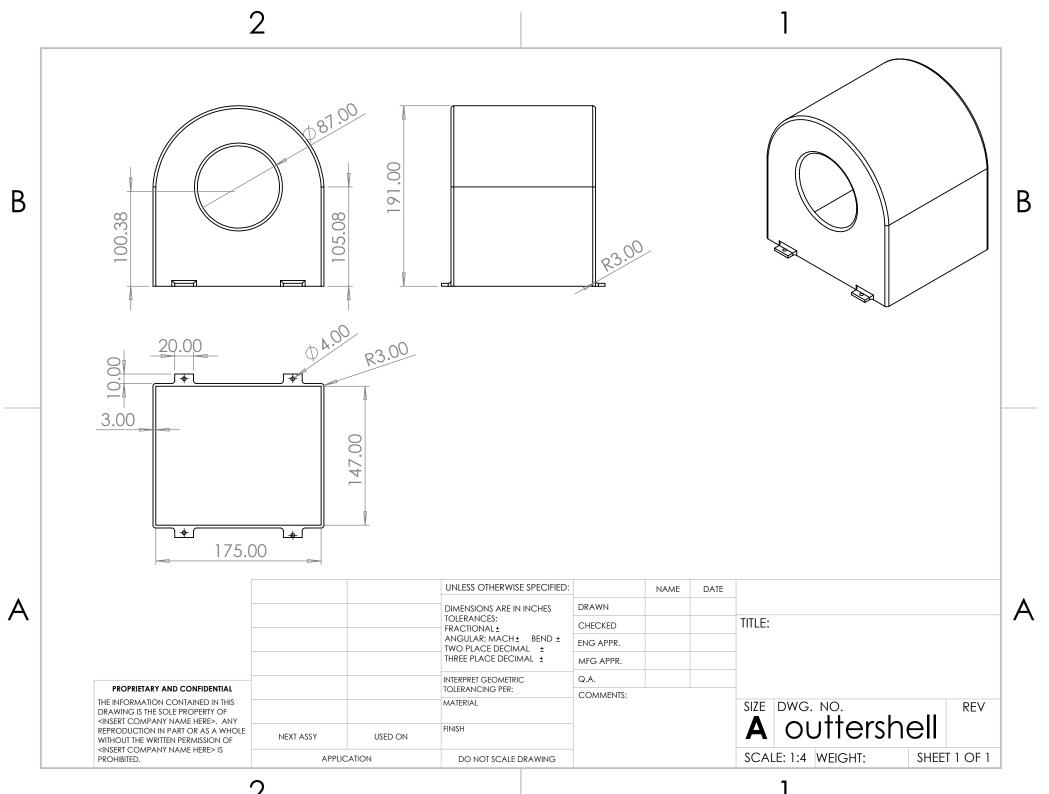

2

|   |                                                                                                                                                                                                                                                                                                            |             |                                                                                                                                                                                                                                                              | UNLESS OTHERWISE SPECIFIED:                                                                          |            | NAME | DATE   |                                 |   |
|---|------------------------------------------------------------------------------------------------------------------------------------------------------------------------------------------------------------------------------------------------------------------------------------------------------------|-------------|--------------------------------------------------------------------------------------------------------------------------------------------------------------------------------------------------------------------------------------------------------------|------------------------------------------------------------------------------------------------------|------------|------|--------|---------------------------------|---|
|   | -                                                                                                                                                                                                                                                                                                          |             |                                                                                                                                                                                                                                                              | DIMENSIONS ARE IN INCHES                                                                             | DRAWN      |      |        |                                 | Α |
| _ |                                                                                                                                                                                                                                                                                                            |             | TOLERANCES: +/- 0.010<br>FRACTIONAL <mod-pm><br/>ANGULAR: MACH<mod-pm><br/>TWO PLACE DECIMAL <mod-p <br="">THREF PLACE DECIMAL <mod-p <="" td=""><td>CHECKED</td><td></td><td></td><td>TITLE:</td><td rowspan="2">/ \</td></mod-p></mod-p></mod-pm></mod-pm> | CHECKED                                                                                              |            |      | TITLE: | / \                             |   |
|   |                                                                                                                                                                                                                                                                                                            |             |                                                                                                                                                                                                                                                              | BENG < APPR PM>                                                                                      |            |      |        |                                 |   |
|   |                                                                                                                                                                                                                                                                                                            |             |                                                                                                                                                                                                                                                              | THREE PLACE DECIMAL <mod-pi< td=""><td>MMFG APPR.</td><td></td><td></td><td></td><td></td></mod-pi<> | MMFG APPR. |      |        |                                 |   |
| [ |                                                                                                                                                                                                                                                                                                            |             |                                                                                                                                                                                                                                                              | INTERPRET GEOMETRIC                                                                                  | Q.A.       |      |        |                                 |   |
|   | PROPRIETARY AND CONFIDENTIAL<br>THE INFORMATION CONTAINED IN THIS<br>DRAWING IS THE SOLE PROPERTY OF<br><insert company="" here="" name="">. ANY<br/>REPRODUCTION IN PART OR AS A WHOLE<br/>WITHOUT THE WRITTEN PERMISSION OF<br/><insert company="" here="" name=""> IS<br/>PROHIBITED.</insert></insert> |             |                                                                                                                                                                                                                                                              | TOLERANCING PER:<br>MATERIAL                                                                         | COMMENTS:  |      |        | SIZE DWG. NO. REV               | - |
|   |                                                                                                                                                                                                                                                                                                            | NEXT ASSY   | USED ON                                                                                                                                                                                                                                                      | FINISH                                                                                               |            |      |        | <b>A</b> 1_4tube10_3            |   |
|   |                                                                                                                                                                                                                                                                                                            | APPLICATION |                                                                                                                                                                                                                                                              | DO NOT SCALE DRAWING                                                                                 |            |      |        | SCALE: 1:1 WEIGHT: SHEET 1 OF 1 |   |

А

UNLESS OTHERWISE SPECIFIED: NAME DATE Α DRAWN DIMENSIONS ARE IN INCHES TOLERANCES: TITLE: CHECKED FRACTIONAL ± ANGULAR: MACH ± BEND ± ENG APPR. TWO PLACE DECIMAL ± THREE PLACE DECIMAL ± MFG APPR. INTERPRET GEOMETRIC Q.A. PROPRIETARY AND CONFIDENTIAL TOLERANCING PER: COMMENTS: THE INFORMATION CONTAINED IN THIS MATERIAL SIZE DWG. NO. DRAWING IS THE SOLE PROPERTY OF Α <INSERT COMPANY NAME HERE>. ANY FINISH REPRODUCTION IN PART OR AS A WHOLE NEXT ASSY USED ON WITHOUT THE WRITTEN PERMISSION OF <INSERT COMPANY NAME HERE> IS

DO NOT SCALE DRAWING

APPLICATION

50.45

Ø 6.35

В

Α

REV

SHEET 1 OF 1

Balls

SCALE: 1:1 WEIGHT:

SOLIDWORKS Educational Product. For instructional Use Only.

PROHIBITED.

2