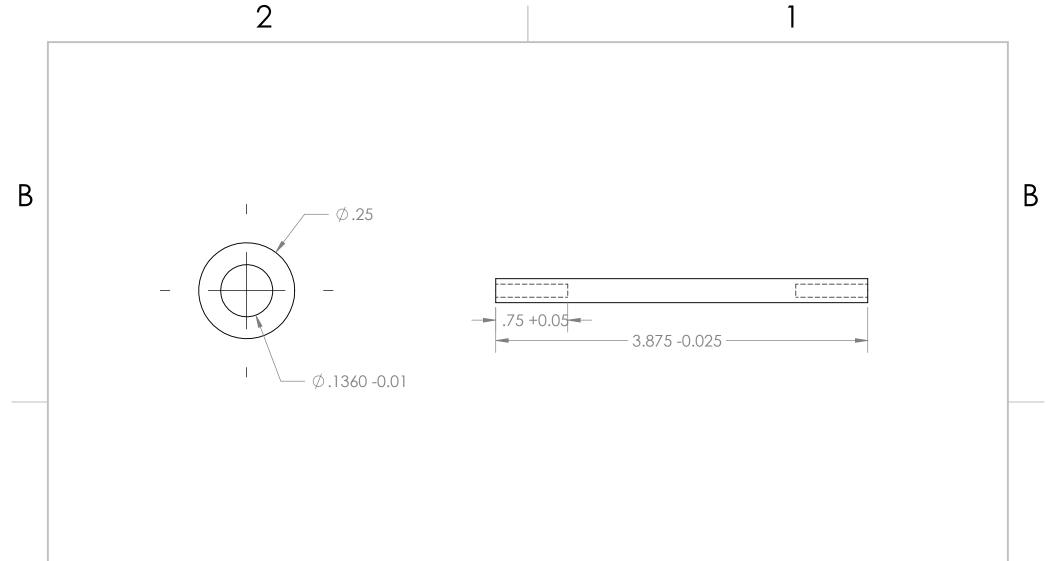

2

|   |                                                                                                                                                                                                                                                                                                            |             |                                                                                                                                                                                                                                                              | UNLESS OTHERWISE SPECIFIED:                                                                          |            | NAME | DATE   |                                 |   |
|---|------------------------------------------------------------------------------------------------------------------------------------------------------------------------------------------------------------------------------------------------------------------------------------------------------------|-------------|--------------------------------------------------------------------------------------------------------------------------------------------------------------------------------------------------------------------------------------------------------------|------------------------------------------------------------------------------------------------------|------------|------|--------|---------------------------------|---|
|   | -                                                                                                                                                                                                                                                                                                          |             |                                                                                                                                                                                                                                                              | DIMENSIONS ARE IN INCHES                                                                             | DRAWN      |      |        |                                 | Α |
| _ |                                                                                                                                                                                                                                                                                                            |             | TOLERANCES: +/- 0.010<br>FRACTIONAL <mod-pm><br/>ANGULAR: MACH<mod-pm><br/>TWO PLACE DECIMAL <mod-p <br="">THREF PLACE DECIMAL <mod-p <="" td=""><td>CHECKED</td><td></td><td></td><td>TITLE:</td><td rowspan="2">/ \</td></mod-p></mod-p></mod-pm></mod-pm> | CHECKED                                                                                              |            |      | TITLE: | / \                             |   |
|   |                                                                                                                                                                                                                                                                                                            |             |                                                                                                                                                                                                                                                              | BENG < APPR PM>                                                                                      |            |      |        |                                 |   |
|   |                                                                                                                                                                                                                                                                                                            |             |                                                                                                                                                                                                                                                              | THREE PLACE DECIMAL <mod-pi< td=""><td>MMFG APPR.</td><td></td><td></td><td></td><td></td></mod-pi<> | MMFG APPR. |      |        |                                 |   |
| [ |                                                                                                                                                                                                                                                                                                            |             |                                                                                                                                                                                                                                                              | INTERPRET GEOMETRIC                                                                                  | Q.A.       |      |        |                                 |   |
|   | PROPRIETARY AND CONFIDENTIAL<br>THE INFORMATION CONTAINED IN THIS<br>DRAWING IS THE SOLE PROPERTY OF<br><insert company="" here="" name="">. ANY<br/>REPRODUCTION IN PART OR AS A WHOLE<br/>WITHOUT THE WRITTEN PERMISSION OF<br/><insert company="" here="" name=""> IS<br/>PROHIBITED.</insert></insert> |             |                                                                                                                                                                                                                                                              | TOLERANCING PER:<br>MATERIAL                                                                         | COMMENTS:  |      |        | SIZE DWG. NO. REV               | - |
|   |                                                                                                                                                                                                                                                                                                            | NEXT ASSY   | USED ON                                                                                                                                                                                                                                                      | FINISH                                                                                               |            |      |        | <b>A</b> 1_4tube10_3            |   |
|   |                                                                                                                                                                                                                                                                                                            | APPLICATION |                                                                                                                                                                                                                                                              | DO NOT SCALE DRAWING                                                                                 |            |      |        | SCALE: 1:1 WEIGHT: SHEET 1 OF 1 |   |