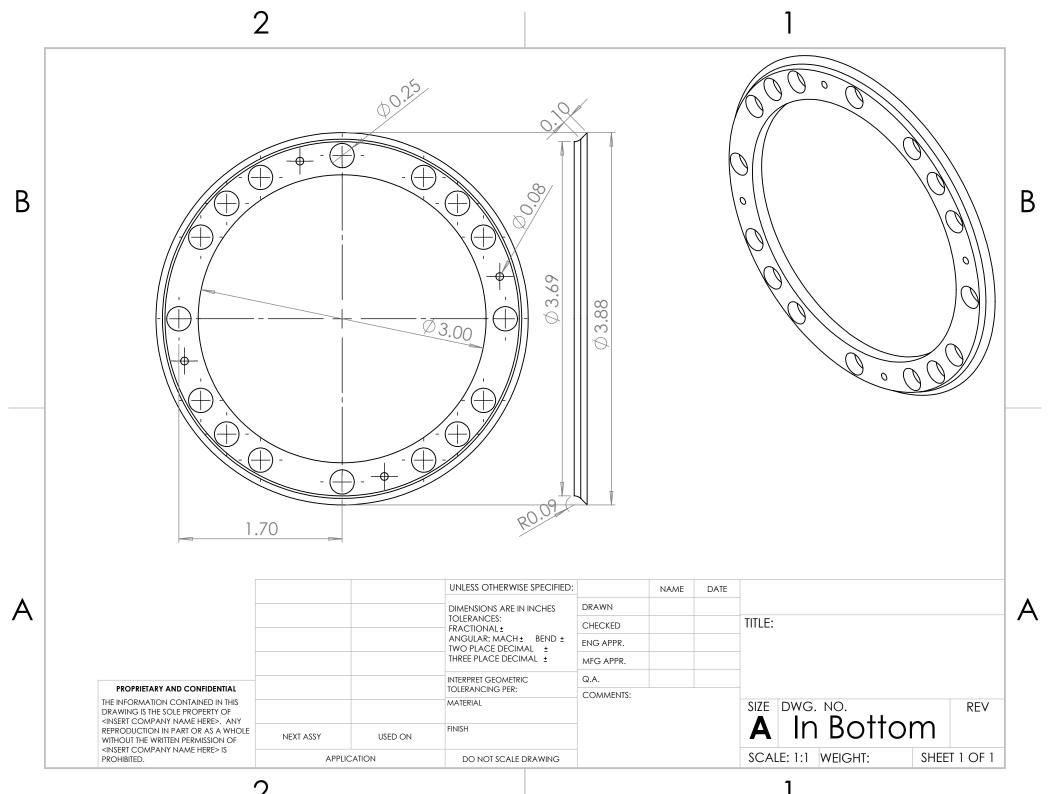

А

UNLESS OTHERWISE SPECIFIED: NAME DATE Α DRAWN DIMENSIONS ARE IN INCHES TOLERANCES: TITLE: CHECKED FRACTIONAL ± ANGULAR: MACH ± BEND ± ENG APPR. TWO PLACE DECIMAL ± THREE PLACE DECIMAL ± MFG APPR. INTERPRET GEOMETRIC Q.A. PROPRIETARY AND CONFIDENTIAL TOLERANCING PER: COMMENTS: THE INFORMATION CONTAINED IN THIS MATERIAL SIZE DWG. NO. DRAWING IS THE SOLE PROPERTY OF Α <INSERT COMPANY NAME HERE>. ANY FINISH REPRODUCTION IN PART OR AS A WHOLE NEXT ASSY USED ON WITHOUT THE WRITTEN PERMISSION OF <INSERT COMPANY NAME HERE> IS

DO NOT SCALE DRAWING

APPLICATION

50.45

Ø 6.35

В

Α

REV

SHEET 1 OF 1

Balls

SCALE: 1:1 WEIGHT:

SOLIDWORKS Educational Product. For instructional Use Only.

PROHIBITED.

2