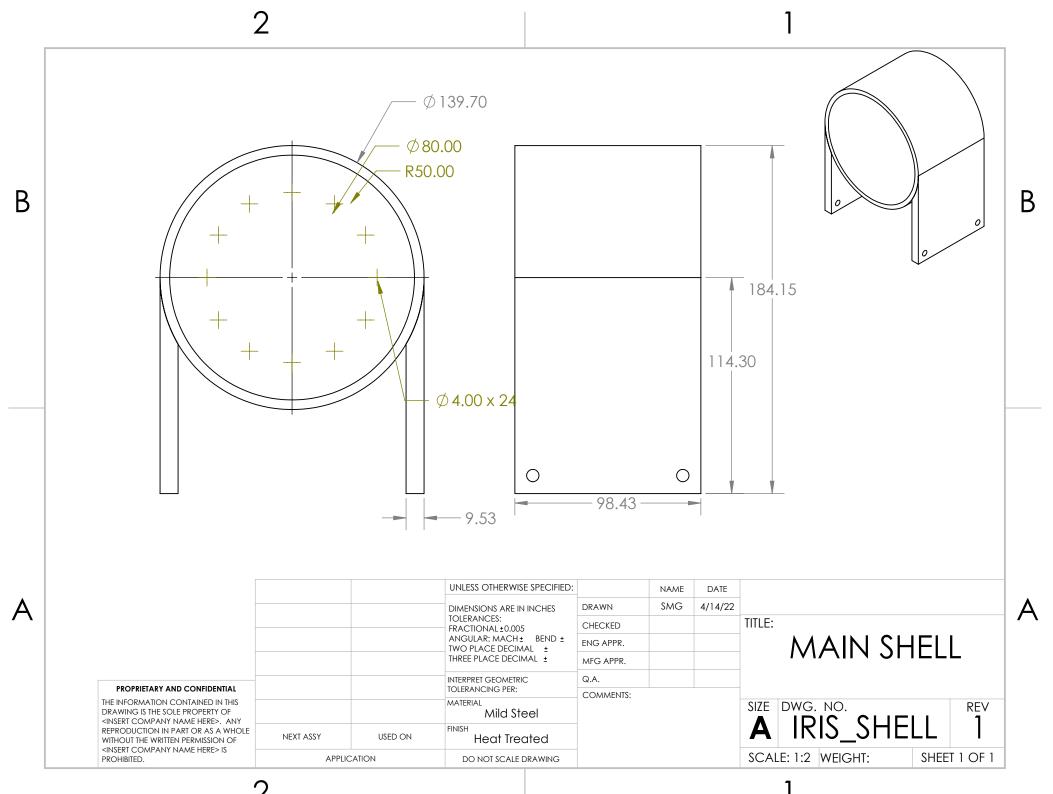

А

UNLESS OTHERWISE SPECIFIED: NAME DATE Α DRAWN DIMENSIONS ARE IN INCHES TOLERANCES: TITLE: CHECKED FRACTIONAL ± ANGULAR: MACH ± BEND ± ENG APPR. TWO PLACE DECIMAL ± THREE PLACE DECIMAL ± MFG APPR. INTERPRET GEOMETRIC Q.A. PROPRIETARY AND CONFIDENTIAL TOLERANCING PER: COMMENTS: THE INFORMATION CONTAINED IN THIS MATERIAL SIZE DWG. NO. DRAWING IS THE SOLE PROPERTY OF Α <INSERT COMPANY NAME HERE>. ANY FINISH REPRODUCTION IN PART OR AS A WHOLE NEXT ASSY USED ON WITHOUT THE WRITTEN PERMISSION OF <INSERT COMPANY NAME HERE> IS