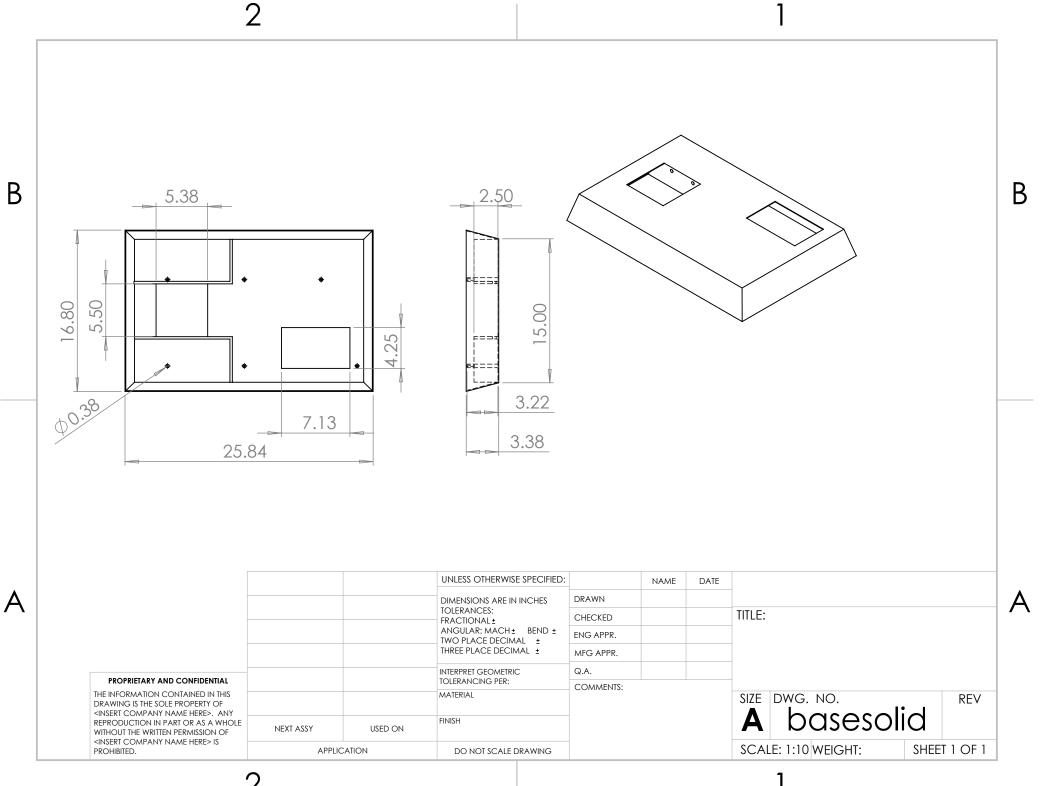

А

UNLESS OTHERWISE SPECIFIED: NAME DATE Α DRAWN DIMENSIONS ARE IN INCHES TOLERANCES: TITLE: CHECKED FRACTIONAL ± ANGULAR: MACH ± BEND ± ENG APPR. TWO PLACE DECIMAL ± THREE PLACE DECIMAL ± MFG APPR. INTERPRET GEOMETRIC Q.A. PROPRIETARY AND CONFIDENTIAL TOLERANCING PER: COMMENTS: THE INFORMATION CONTAINED IN THIS MATERIAL SIZE DWG. NO. DRAWING IS THE SOLE PROPERTY OF Α <INSERT COMPANY NAME HERE>. ANY FINISH REPRODUCTION IN PART OR AS A WHOLE NEXT ASSY USED ON WITHOUT THE WRITTEN PERMISSION OF <INSERT COMPANY NAME HERE> IS