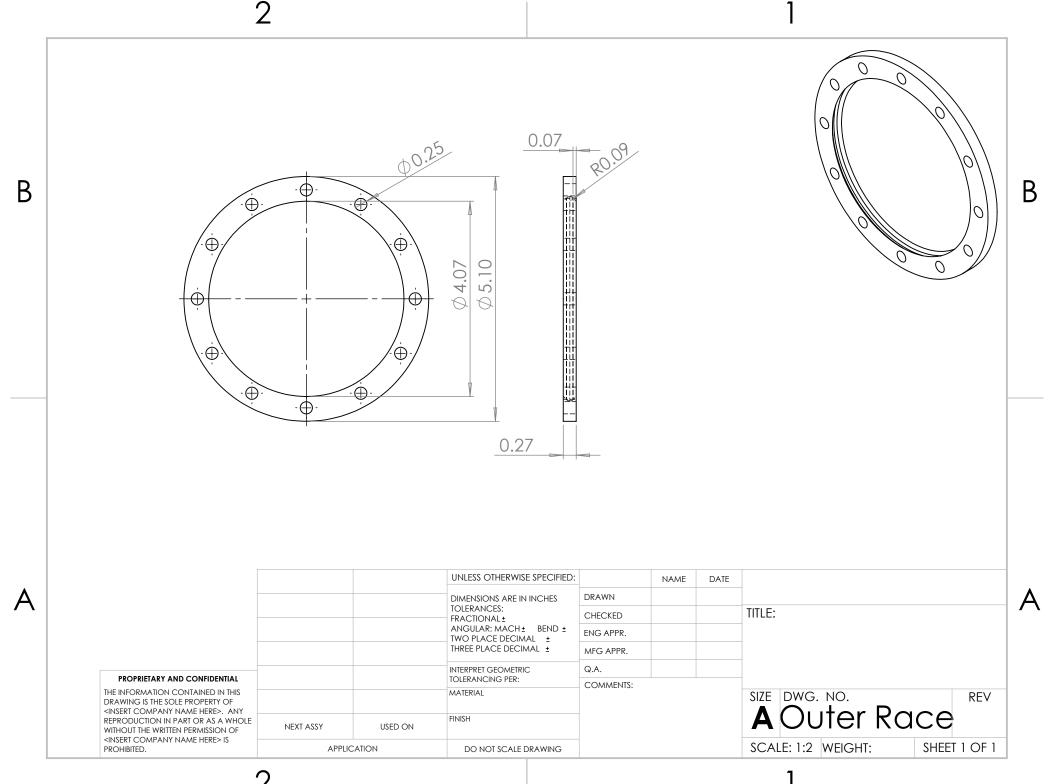

2

|   |                                                                                                                                                                                                                                                                                                            |             |                                                                                                                                                                                                                                                              | UNLESS OTHERWISE SPECIFIED:                                                                          |            | NAME | DATE   |                                 |   |
|---|------------------------------------------------------------------------------------------------------------------------------------------------------------------------------------------------------------------------------------------------------------------------------------------------------------|-------------|--------------------------------------------------------------------------------------------------------------------------------------------------------------------------------------------------------------------------------------------------------------|------------------------------------------------------------------------------------------------------|------------|------|--------|---------------------------------|---|
|   | -                                                                                                                                                                                                                                                                                                          |             |                                                                                                                                                                                                                                                              | DIMENSIONS ARE IN INCHES                                                                             | DRAWN      |      |        |                                 | Α |
| _ |                                                                                                                                                                                                                                                                                                            |             | TOLERANCES: +/- 0.010<br>FRACTIONAL <mod-pm><br/>ANGULAR: MACH<mod-pm><br/>TWO PLACE DECIMAL <mod-p <br="">THREF PLACE DECIMAL <mod-p <="" td=""><td>CHECKED</td><td></td><td></td><td>TITLE:</td><td rowspan="2">/ \</td></mod-p></mod-p></mod-pm></mod-pm> | CHECKED                                                                                              |            |      | TITLE: | / \                             |   |
|   |                                                                                                                                                                                                                                                                                                            |             |                                                                                                                                                                                                                                                              | BENG < APPR PM>                                                                                      |            |      |        |                                 |   |
|   |                                                                                                                                                                                                                                                                                                            |             |                                                                                                                                                                                                                                                              | THREE PLACE DECIMAL <mod-pi< td=""><td>MMFG APPR.</td><td></td><td></td><td></td><td></td></mod-pi<> | MMFG APPR. |      |        |                                 |   |
| [ |                                                                                                                                                                                                                                                                                                            |             |                                                                                                                                                                                                                                                              | INTERPRET GEOMETRIC                                                                                  | Q.A.       |      |        |                                 |   |
|   | PROPRIETARY AND CONFIDENTIAL<br>THE INFORMATION CONTAINED IN THIS<br>DRAWING IS THE SOLE PROPERTY OF<br><insert company="" here="" name="">. ANY<br/>REPRODUCTION IN PART OR AS A WHOLE<br/>WITHOUT THE WRITTEN PERMISSION OF<br/><insert company="" here="" name=""> IS<br/>PROHIBITED.</insert></insert> |             |                                                                                                                                                                                                                                                              | TOLERANCING PER:<br>MATERIAL                                                                         | COMMENTS:  |      |        | SIZE DWG. NO. REV               | - |
|   |                                                                                                                                                                                                                                                                                                            | NEXT ASSY   | USED ON                                                                                                                                                                                                                                                      | FINISH                                                                                               |            |      |        | <b>A</b> 1_4tube10_3            |   |
|   |                                                                                                                                                                                                                                                                                                            | APPLICATION |                                                                                                                                                                                                                                                              | DO NOT SCALE DRAWING                                                                                 |            |      |        | SCALE: 1:1 WEIGHT: SHEET 1 OF 1 |   |

А

UNLESS OTHERWISE SPECIFIED: NAME DATE Α DRAWN DIMENSIONS ARE IN INCHES TOLERANCES: TITLE: CHECKED FRACTIONAL ± ANGULAR: MACH ± BEND ± ENG APPR. TWO PLACE DECIMAL ± THREE PLACE DECIMAL ± MFG APPR. INTERPRET GEOMETRIC Q.A. PROPRIETARY AND CONFIDENTIAL TOLERANCING PER: COMMENTS: THE INFORMATION CONTAINED IN THIS MATERIAL SIZE DWG. NO. DRAWING IS THE SOLE PROPERTY OF Α <INSERT COMPANY NAME HERE>. ANY FINISH REPRODUCTION IN PART OR AS A WHOLE NEXT ASSY USED ON WITHOUT THE WRITTEN PERMISSION OF <INSERT COMPANY NAME HERE> IS

DO NOT SCALE DRAWING

APPLICATION

50.45

Ø 6.35

В

Α

REV

SHEET 1 OF 1

Balls

SCALE: 1:1 WEIGHT:

SOLIDWORKS Educational Product. For instructional Use Only.

PROHIBITED.

2