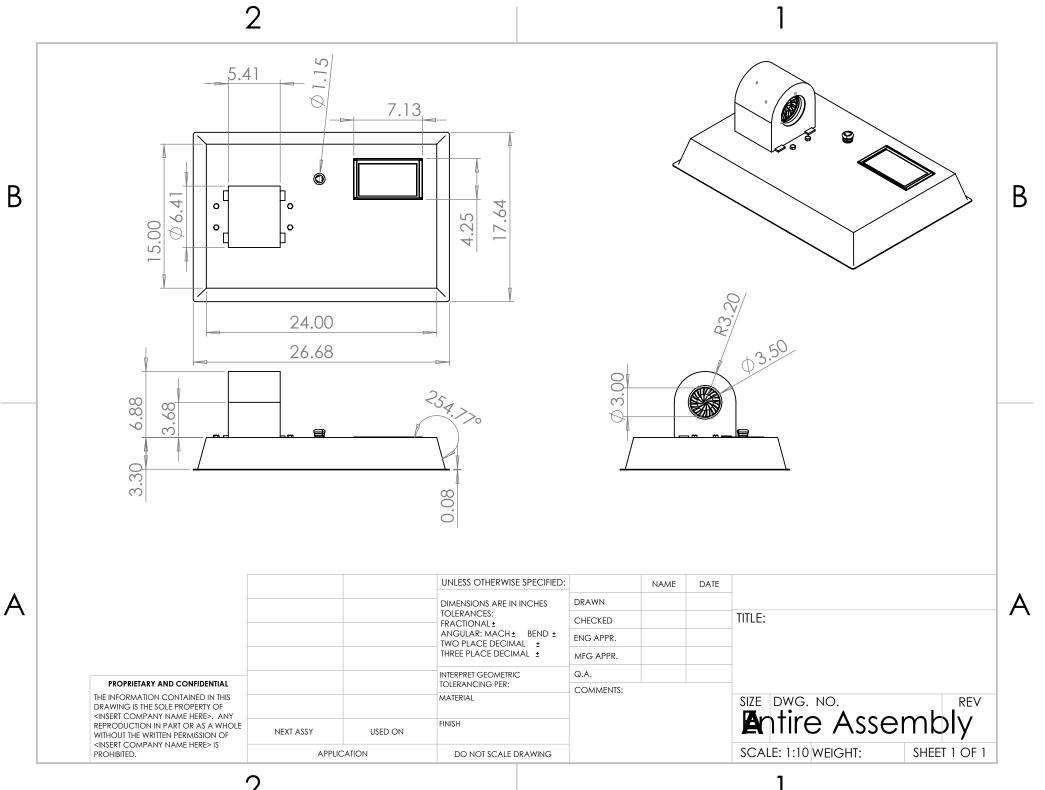

2

|   |                                                                                                                                                                                                                                                                                                            |             |                                                                                                                                                                                                                                                              | UNLESS OTHERWISE SPECIFIED:                                                                          |            | NAME | DATE   |                                 |   |
|---|------------------------------------------------------------------------------------------------------------------------------------------------------------------------------------------------------------------------------------------------------------------------------------------------------------|-------------|--------------------------------------------------------------------------------------------------------------------------------------------------------------------------------------------------------------------------------------------------------------|------------------------------------------------------------------------------------------------------|------------|------|--------|---------------------------------|---|
|   | -                                                                                                                                                                                                                                                                                                          |             |                                                                                                                                                                                                                                                              | DIMENSIONS ARE IN INCHES                                                                             | DRAWN      |      |        |                                 | Α |
| _ |                                                                                                                                                                                                                                                                                                            |             | TOLERANCES: +/- 0.010<br>FRACTIONAL <mod-pm><br/>ANGULAR: MACH<mod-pm><br/>TWO PLACE DECIMAL <mod-p <br="">THREF PLACE DECIMAL <mod-p <="" td=""><td>CHECKED</td><td></td><td></td><td>TITLE:</td><td rowspan="2">/ \</td></mod-p></mod-p></mod-pm></mod-pm> | CHECKED                                                                                              |            |      | TITLE: | / \                             |   |
|   |                                                                                                                                                                                                                                                                                                            |             |                                                                                                                                                                                                                                                              | BENG < APPR PM>                                                                                      |            |      |        |                                 |   |
|   |                                                                                                                                                                                                                                                                                                            |             |                                                                                                                                                                                                                                                              | THREE PLACE DECIMAL <mod-pi< td=""><td>MMFG APPR.</td><td></td><td></td><td></td><td></td></mod-pi<> | MMFG APPR. |      |        |                                 |   |
| [ |                                                                                                                                                                                                                                                                                                            |             |                                                                                                                                                                                                                                                              | INTERPRET GEOMETRIC                                                                                  | Q.A.       |      |        |                                 |   |
|   | PROPRIETARY AND CONFIDENTIAL<br>THE INFORMATION CONTAINED IN THIS<br>DRAWING IS THE SOLE PROPERTY OF<br><insert company="" here="" name="">. ANY<br/>REPRODUCTION IN PART OR AS A WHOLE<br/>WITHOUT THE WRITTEN PERMISSION OF<br/><insert company="" here="" name=""> IS<br/>PROHIBITED.</insert></insert> |             |                                                                                                                                                                                                                                                              | TOLERANCING PER:<br>MATERIAL                                                                         | COMMENTS:  |      |        | SIZE DWG. NO. REV               | - |
|   |                                                                                                                                                                                                                                                                                                            | NEXT ASSY   | USED ON                                                                                                                                                                                                                                                      | FINISH                                                                                               |            |      |        | <b>A</b> 1_4tube10_3            |   |
|   |                                                                                                                                                                                                                                                                                                            | APPLICATION |                                                                                                                                                                                                                                                              | DO NOT SCALE DRAWING                                                                                 |            |      |        | SCALE: 1:1 WEIGHT: SHEET 1 OF 1 |   |