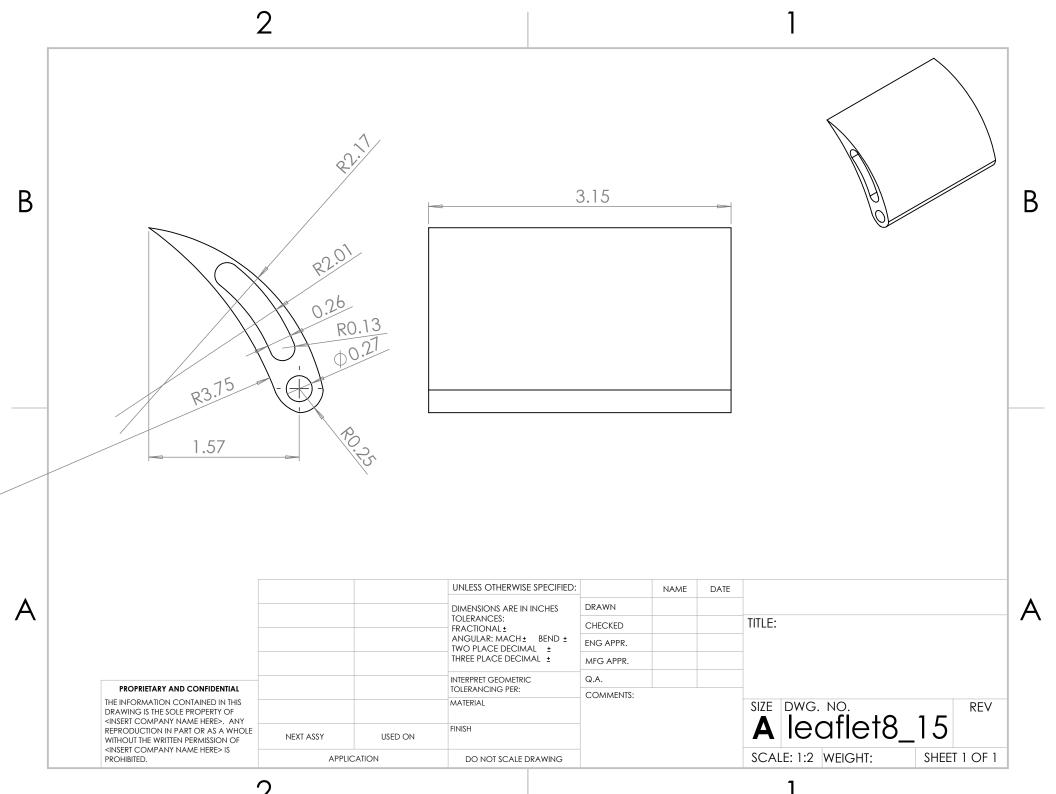

|            |      |        | SCALE: 1:1 WEIGHT: SHEET 1 OF 1 |   |

А





UNLESS OTHERWISE SPECIFIED: NAME DATE Α DRAWN DIMENSIONS ARE IN INCHES TOLERANCES: TITLE: CHECKED FRACTIONAL ± ANGULAR: MACH ± BEND ± ENG APPR. TWO PLACE DECIMAL ± THREE PLACE DECIMAL ± MFG APPR. INTERPRET GEOMETRIC Q.A. PROPRIETARY AND CONFIDENTIAL TOLERANCING PER: COMMENTS: THE INFORMATION CONTAINED IN THIS MATERIAL SIZE DWG. NO. DRAWING IS THE SOLE PROPERTY OF Α <INSERT COMPANY NAME HERE>. ANY FINISH REPRODUCTION IN PART OR AS A WHOLE NEXT ASSY USED ON WITHOUT THE WRITTEN PERMISSION OF <INSERT COMPANY NAME HERE> IS

DO NOT SCALE DRAWING

APPLICATION

50.45

Ø 6.35

В

Α

REV

SHEET 1 OF 1

Balls

SCALE: 1:1 WEIGHT:

SOLIDWORKS Educational Product. For instructional Use Only.

PROHIBITED.

2