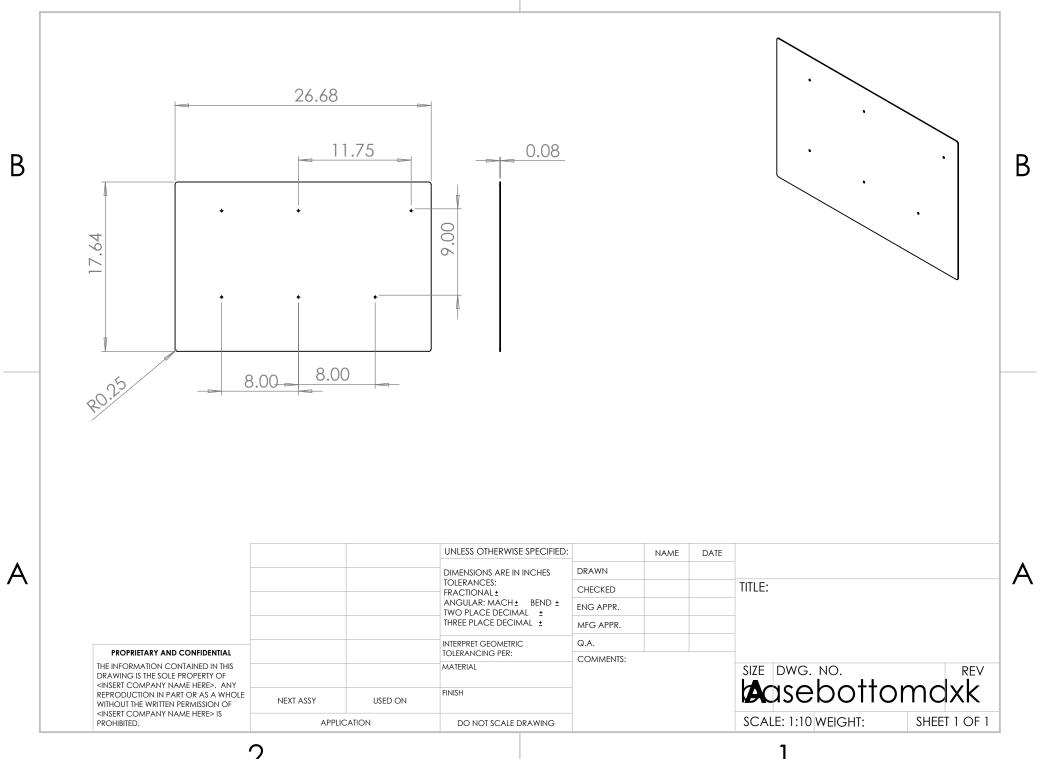

А

UNLESS OTHERWISE SPECIFIED: NAME DATE Α DRAWN DIMENSIONS ARE IN INCHES TOLERANCES: TITLE: CHECKED FRACTIONAL ± ANGULAR: MACH ± BEND ± ENG APPR. TWO PLACE DECIMAL ± THREE PLACE DECIMAL ± MFG APPR. INTERPRET GEOMETRIC Q.A. PROPRIETARY AND CONFIDENTIAL TOLERANCING PER: COMMENTS: THE INFORMATION CONTAINED IN THIS MATERIAL SIZE DWG. NO. DRAWING IS THE SOLE PROPERTY OF Α <INSERT COMPANY NAME HERE>. ANY FINISH REPRODUCTION IN PART OR AS A WHOLE NEXT ASSY USED ON WITHOUT THE WRITTEN PERMISSION OF <INSERT COMPANY NAME HERE> IS