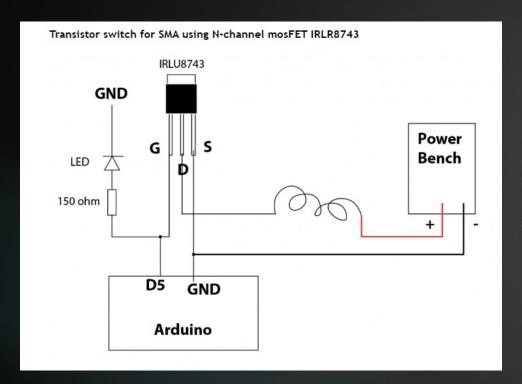

### Design Iterations

Updated Electrical Schematics

Figure 3: PWM Circuit

Figure 4: PWM Circuit with Nitinol