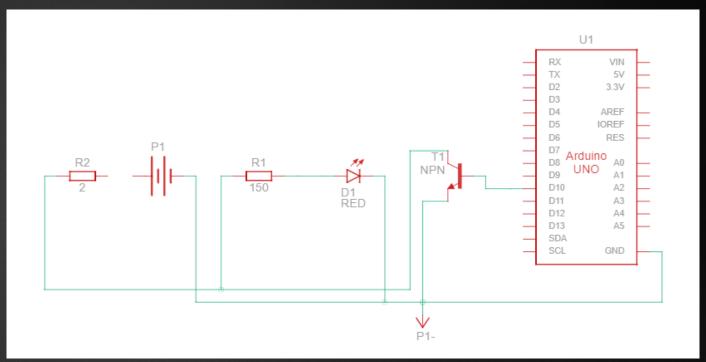

### Design Iterations

Updated Electrical Schematics

Figure 3: PWM Circuit

Figure 4: PWM Circuit with Nitinol