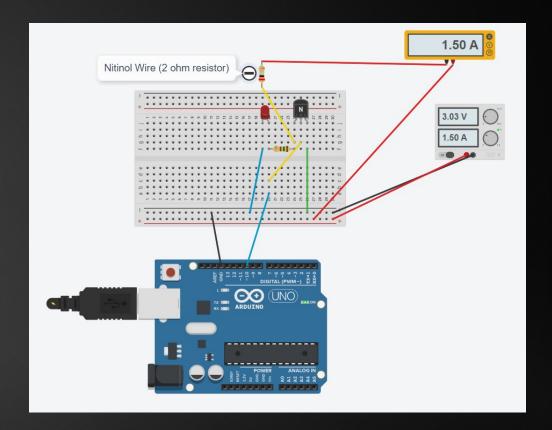

### Design Iterations

Updated Electrical Schematics

Figure 3: PWM Circuit

Figure 4: PWM Circuit with Nitinol