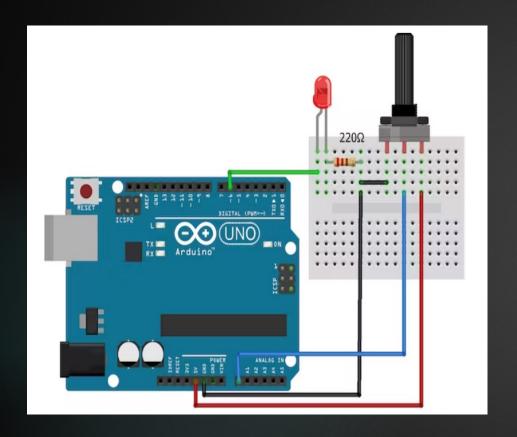

### Design Iterations

Updated Electrical Schematics

Figure 3: PWM Circuit

Figure 4: PWM Circuit with Nitinol