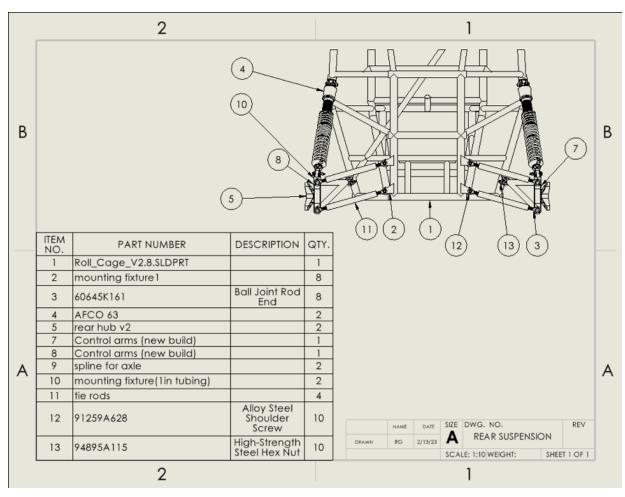

### **Design Efforts**

### **Purchasing Plan**

|                      |               |                    |     |              | Rear Susp     | ension             |                         |                   |                  |                  |                             |          |                     |
|----------------------|---------------|--------------------|-----|--------------|---------------|--------------------|-------------------------|-------------------|------------------|------------------|-----------------------------|----------|---------------------|
| Part Name            | Action Needed | Size/Dimensions    | QTY | Price (Each) | Price (Total) | Link to Website    | Part No. (From Website) | Manufacture Prin  | mary Vendor      | Secondary Vendor | Key                         |          |                     |
| 1 Hubs (Aluminum)    | Been Made     | See Cad File       |     | 3 0          | 0             | N/A                | N/A                     | Henry N/A         | A                | N/A              | Item Already owned (reused) | 20       | 83.33               |
| 2 Heims              | Ordered       | 1/2"-20 Thread     |     | 12 12.5      | 209.79        | https://racetechti | 60645K16                | RaceTech TitaRac  | ceTech Titaniuum | N/A              | Item Ordered                | 2        | 8.33                |
| 3 Steel Plates       | Been Made     | 5"x5"inches        |     | 4 0          | 0             | https://www.adva   | N/A                     | Advanced McAdv    | vanced Metals    | N/A              | Total Purchased             |          | 91.67               |
| 4 Tie Rods           | Fabricated    | 9" Length          |     | 4 0          | 0             | https://www.adva   | CMR1065                 | Advanced MeAdv    | vanced Metals    | N/A              | Need to order (In Proceess) | 2        | 8.33                |
| 5 Shocks             | None          | N/A                |     | 4 0          | 0             | N/A                | N/A                     | AFCO AFC          | со               | N/A              | Running Total               | \$708.10 | 100.00              |
| 6 Shock Mounts       | CAD and Fab   | Reference CAD File | :   | 4 0          | 0             | N/A                | N/A                     | Machine Sho Ma    | schine Shop      | N/A              | Total Items Needed          | 24       | Rear End Suspension |
| 7 Tie Rod Mounts     | CAD and Fab   | Reference CAD File | :   | 8 0          | 0             | N/A                | N/A                     | Machine Sho Ma    | schine Shop      | N/A              |                             |          | ,                   |
| 8 Brake Caliper/Wit  | h None        | See Website        |     | 1 139.99     | 139.99        | https://www.hype   | 366-050                 | Hyperracing HBS   | S                | N/A              |                             |          |                     |
| 9 Brake Rotor        | None          | Reference CAD File |     | 2 0          | 0             | N/A                | N/A                     | Machine Sho Ma    | schine Shop      | N/A              |                             |          |                     |
| 10 Control Arms      | None          | Reference CAD File |     | 2 0          | 0             | https://www.indu   | 4130RDT12506            | Industrial Me Ind | lustrial Metals  | N/A              |                             |          |                     |
| 11 Shock Bolts       | None          | 2" 5/16 ID         |     | 6 0          | 0             | N/A                | N/A                     | N/A N/A           | A                | N/A              |                             |          |                     |
| 12 Shock Nuts        | None          | .25 ID             |     | 6 0          | 0             | N/A                | N/A                     | N/A N/A           | A                | N/A              |                             |          |                     |
| 13 Heim Nuts         | Ordered       | 1/2" D 20 thread   |     | 12 4.86      | 58.32         |                    | RT65009                 | RaceTech TitaRac  | ceTech Titanium  | N/A              |                             |          |                     |
| 14 Heim Bolts        | None          | 1/2" D 20 thread   |     | 8 0          | 0             | N/A                | TBD                     | RaceTech TitaRac  | ceTech Titanium  | N/A              |                             |          |                     |
| 15 Wheel Studs       | None          | 3/8"               |     | 8 0          | 0             | N/A                | TBD                     | N/A N/A           | A                | N/A              |                             |          |                     |
| 16 Lug Nuts          | None          | 3/8"               |     | 8 0          | 0             | N/A                | TBD                     | N/A N/A           | A                | N/A              |                             |          |                     |
| 17 Hub Bearings      | None          | OD 2.165"          |     | 4 0          | 0             | https://www.skf.c  | 6006 -2RS1              | SKF SKF           | F                | N/A              |                             |          |                     |
| 18 Axle Nuts         | Purchase      |                    |     | 0            | 0             |                    | TBD                     | GO AZ Go          | AZ               | N/A              |                             |          |                     |
| 19 Heim Spacers      | None          | Reference CAD File |     | 20 0         | 0             | N/A                | N/A                     | N/A N/A           | A                | N/A              |                             |          |                     |
| 20 Brake Mount       | CAD and Fab   | Reference CAD File |     | 1 0          | 0             | N/A                | N/A                     | Machine Sho Ma    | schine Shop      | N/A              |                             |          |                     |
| 21 Brake Mount Bolt  | s None        | 3/8" OD 1.5" Lengt | t   | 2 0          | 0             | N/A                | N/A                     | N/A N/A           | A                | N/A              |                             |          |                     |
| 22 Axles             | Purchase      | Dependent on Driv  | 1   | 2 150        | 300           |                    | TBD                     | GO AZ Go          | AZ               | N/A              |                             |          |                     |
| 23 Shock Tabs        | CAD and Fab   | Reference CAD File |     | 8 0          | 0             | N/A                | N/A                     | Machine Sho Ma    | schine Shop      | N/A              |                             |          |                     |
| 24 Heim Bolts(In con | t None        | 2"Length 1/2" OD   |     | 4 0          |               | N/A                | N/A                     | N/A N/A           | A                | N/A              |                             |          |                     |