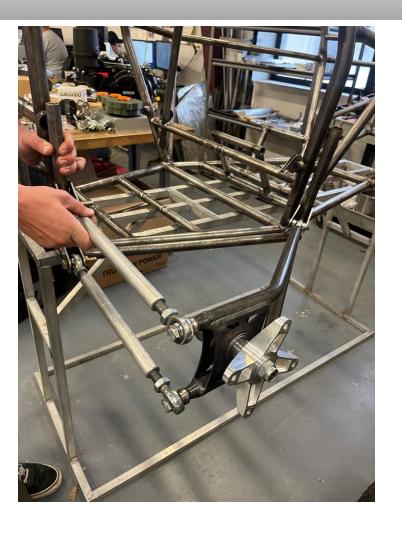

| NA                     | 4130         | Last years materials | Yes              | on hand/ finished |
| 15         | Threaded inserts             | 6               | NA     | NA                                   | NA               | NA              | NA                               | NA                              | NA                     | 4130         | Fodrills             | yes              | on hand/ finished |
|            |                              |                 | Tota   | l hours=                             | 33.633           | 100.00%         | Percer                           | nt Build=                       | 76.21%                 |              |                      |                  |                   |







#### **Demonstration**







#### **Ghantt Chart**

#### **Rear Suspension Gantt Chart**

Lumberjacks Motorsports Project Lead SIMPLE GANTT CHART by Vertex42.com

https://www.vertex42.com/ExcelTemplates/simple-gantt-chart.html

Project Start:

Mon, 1/16/2023

Display Week:

| Jan 16, 2023         | Jan 23, 2023         | Jan 30, 2023    | Feb 6, 2023      | Feb 13, 2023         | Feb 20, 2023         | Feb 27, 2023    | Mar 6, 2023      |
|----------------------|----------------------|-----------------|------------------|----------------------|----------------------|-----------------|------------------|
| 16 17 18 19 20 21 22 | 23 24 25 26 27 28 29 | 30 31 1 2 3 4 5 | 6 7 8 9 10 11 12 | 13 14 15 16 17 18 19 | 20 21 22 23 24 25 26 | 27 28 1 2 3 4 5 | 6 7 8 9 10 11 12 |

| TASK                   | ASSIGNED<br>TO