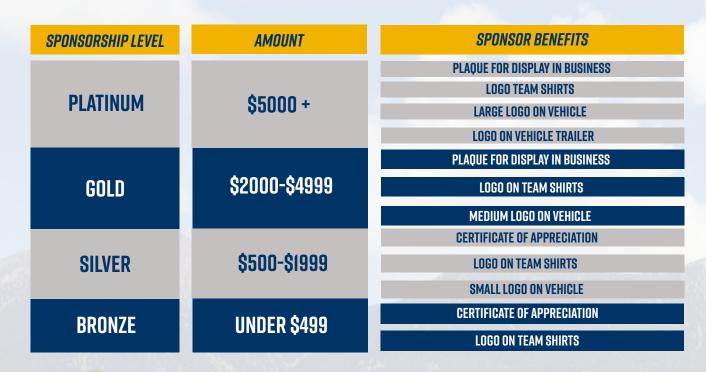

# SPONSORSHIP

To make all this possible the team will need your help to sponsor us! Our sponsors will receive several benefits as listed on the back of this flyer. Sponsor compensation will vary anywhere from a company logo on the vehicle all the way up to a custom plaque made to hang in your place of business. Donations of any value are appreciated and welcome!

## 2022-2033 SAE BAJA / SPONSORSHIP FLYER

\*\*Sponsorships are not limited to monetary amounts only. Items such as parts or other components are also welcome and will be compensated similarly to the proposed benefits on the back of this page.