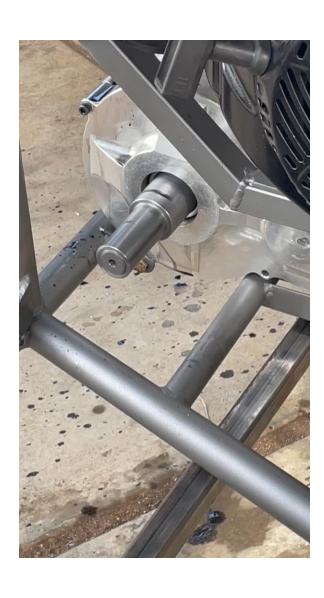

| 0               | Steel        | Bearings online | some             | 100%                   |
| 1          | Gears                             | 4               | Team                        | 3                             | 12              | Steel        | Wire EDM        | Yes              | 100%                   |
| 1          | Chains                            | 2               | Team                        | 1                             | 2               | Steel        | Machine shop    | Yes              | 100%                   |
|            | Percent Build=                    |                 |                             | 100%                          |                 |              |                 |                  |                        |



Current state





## Demonstration

### Gantt chart

| Phase 3                                                |              |      |         |         |  |  |  |
|--------------------------------------------------------|--------------|------|---------|---------|--|--|--|
| Bearing mount placement decision                       | Claire       | 100% | 3/8/23  | 3/13/23 |  |  |  |
| Remake final CVT casing                                | Logan        | 95%  | 3/10/23 | 3/14/23 |  |  |  |
| Gearbox casing cut out                                 | Logan        | 100% | 3/10/23 | 3/15/23 |  |  |  |
| CAD finalization for 100% and nuts and bolts selection | Erik         | 100% | 3/16/23 | 3/20/23 |  |  |  |
| Tabs welded to frame for chain                         | henry/claire | 100% | 3/22/23 | 3/22/23 |  |