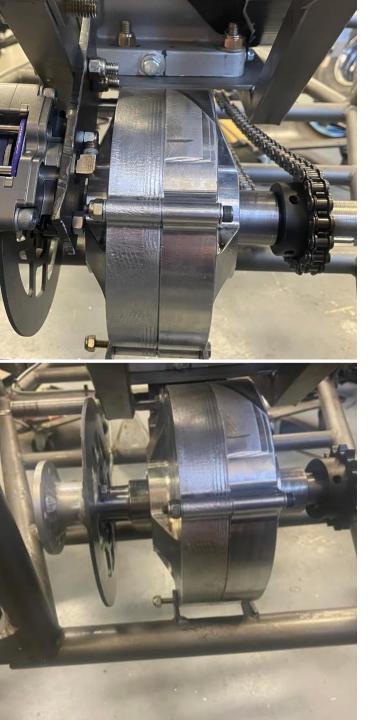

| 0               | Steel        | Bearings online | some             | 100%                   |
| 1          | Gears                             | 4               | Team                        | 3                             | 12              | Steel        | Wire EDM        | Yes              | 100%                   |
| 1          | Chains                            | 2               | Team                        | 1                             | 2               | Steel        | Machine shop    | Yes              | 100%                   |
|            | Percent Build=                    |                 |                             | 100%                          |                 |              |                 |                  |                        |



Current state





## Demonstration

### Gantt chart

| Phase 3                                                |              |      |         |         |  |  |  |
|--------------------------------------------------------|--------------|------|---------|---------|--|--|--|
| Bearing mount placement decision                       | Claire       | 100% | 3/8/23  | 3/13/23 |  |  |  |
| Remake final CVT casing                                | Logan        | 95%  | 3/10/23 | 3/14/23 |  |  |  |
| Gearbox casing cut out                                 | Logan        | 100% | 3/10/23 | 3/15/23 |  |  |  |
| CAD finalization for 100% and nuts and bolts selection | Erik         | 100% | 3/16/23 | 3/20/23 |  |  |  |
| Tabs welded to frame for chain                         | henry/claire | 100% | 3/2