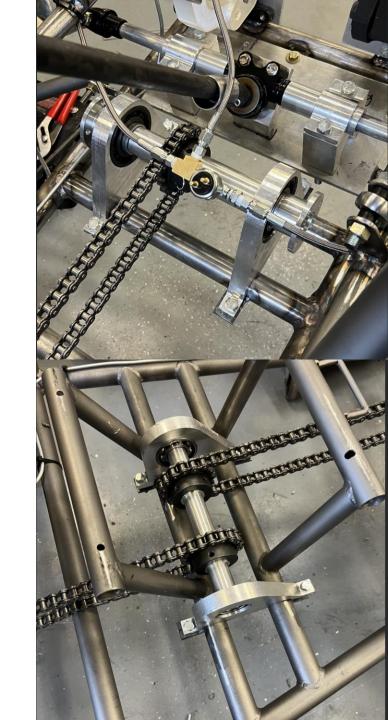

| 0               | Steel        | Bearings online | some             | 100%                   |
| 1          | Gears                             | 4               | Team                        | 3                             | 12              | Steel        | Wire EDM        | Yes              | 100%                   |
| 1          | Chains                            | 2               | Team                        | 1                             | 2               | Steel        | Machine shop    | Yes              | 100%                   |
|            | Percent Build=                    |                 |                             | 100%                          |                 |              |                 |                  |                        |



Current state





## Demonstration

### Gantt chart

| Phase 3                                                |              |      |         |         |  |  |  |
|--------------------------------------------------------|--------------|------|---------|---------|--|--|--|
| Bearing mount placement decision                       | Claire       | 100% | 3/8/23  | 3/13/23 |  |  |  |
| Remake final CVT casing                                | Logan        | 95%  | 3/10/23 | 3/14/23 |  |  |  |
| Gearbox casing cut out                                 | Logan        | 100% | 3/10/23 | 3/15/23 |  |  |  |
| CAD finalization for 100% and nuts and bolts selection | Erik         | 100% | 3/16/23 | 3/20/23 |  |  |  |
| Tabs welded to frame for chain                         | henry/claire | 100% | 3/22/23 | 3/22/23 |