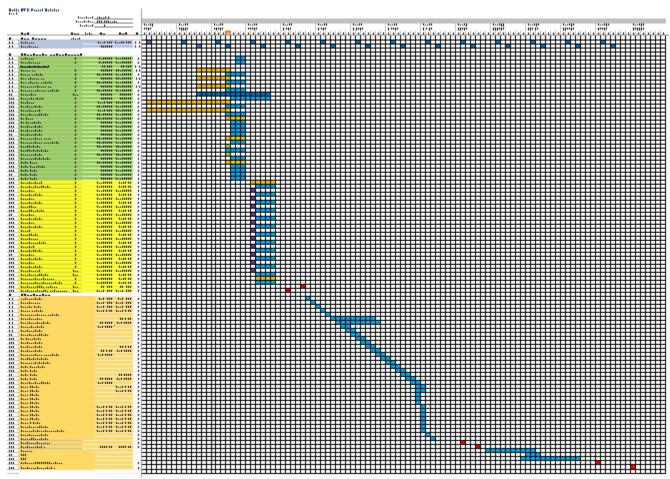

#### **Appendix A: Gantt Charts**

Figure 1: Team Gantt Chart for Entire Semester

|              | al ATK Project Schedule                                    |                  |           |                            |                            | 1 - T                                                                                                                                                                                                                                                                                                                                                                                                                                                                                                                                                                                                                                                                                               |          |                  |     |          |   |           |      |           |      |       |   |      |     |     |       |    |      |         |        |      |               |      |   |       |     |               |     |
|--------------|------------------------------------------------------------|------------------|-----------|----------------------------|----------------------------|-----------------------------------------------------------------------------------------------------------------------------------------------------------------------------------------------------------------------------------------------------------------------------------------------------------------------------------------------------------------------------------------------------------------------------------------------------------------------------------------------------------------------------------------------------------------------------------------------------------------------------------------------------------------------------------------------------|----------|------------------|-----|----------|---|-----------|------|-----------|------|-------|---|------|-----|-----|-------|----|------|---------|--------|------|---------------|------|---|-------|-----|---------------|-----|
| Team A       | •                                                          | Proie            | ct Lead:  | Joshua Smith               |                            |                                                                                                                                                                                                                                                                                                                                                                                                                                                                                                                                                                                                                                                                                                     |          |                  |     |          |   |           |      |           |      |       |   |      |     |     |       |    |      |         | -      |      |               |      |   |       |     | -             |     |
|              | F                                                          |                  |           | 9/5/2017 (Tues             | (day)                      | -                                                                                                                                                                                                                                                                                                                                                                                                                                                                                                                                                                                                                                                                                                   |          |                  |     |          |   |           |      |           |      |       |   | 1    | -   |     |       |    | -    | -       |        |      |               |      |   |       |     |               | i.  |
|              |                                                            | Disp             | lay Week: | 1                          | 2010                       |                                                                                                                                                                                                                                                                                                                                                                                                                                                                                                                                                                                                                                                                                                     |          | Wee              | k 2 |          |   |           |      | Wee       | ek 3 |       |   |      | -   | We  | ek 4  | ł. |      |         |        | -    | Wee           | ek 5 |   |       |     |               | Ξ   |
|              |                                                            |                  |           |                            | Malatak                    |                                                                                                                                                                                                                                                                                                                                                                                                                                                                                                                                                                                                                                                                                                     |          | 9/1              |     | la parte |   |           |      | 971       |      |       |   | 1122 | 100 |     | 257   |    | 7122 | 1222    | 15:017 | 1000 | 107           |      |   | 22.75 | 227 | 2017          | 12  |
|              | Task                                                       | Lead             | cessor    | Start                      | End                        | Don                                                                                                                                                                                                                                                                                                                                                                                                                                                                                                                                                                                                                                                                                                 | S        | M                | TN  | W T      | F | S         | S    | м         | TN   | W     | F | S    | S   | м   | Т     | V  | Т    | F       | S      | S    | M             | T    | W | T     | F   | S             | - 5 |
| 2            | Phase One - Preliminary/Bac                                | kground          |           |                            |                            |                                                                                                                                                                                                                                                                                                                                                                                                                                                                                                                                                                                                                                                                                                     | Ē        |                  | Ĩ.  | Ĵ.       |   |           | - Î  |           |      |       |   |      |     |     |       |    |      |         |        |      |               |      |   |       |     |               |     |
| 2.01         | Introduction                                               | Josh             |           | Sat 9/23/17                | Sun 9/24/17                |                                                                                                                                                                                                                                                                                                                                                                                                                                                                                                                                                                                                                                                                                                     |          |                  |     |          |   |           |      |           |      |       |   |      |     |     |       |    |      |         |        |      |               |      |   | -     |     | $\rightarrow$ | Ē   |
| 2.02<br>2.03 | Project Description<br>Original System (Not Needed)        | Josh             |           | Sat 9/23/17<br>Fri 9/01/17 | Sun 9/24/17<br>Fri 9/01/17 |                                                                                                                                                                                                                                                                                                                                                                                                                                                                                                                                                                                                                                                                                                     | $\vdash$ |                  | -   | -        | - |           |      |           | -    | +     | - |      |     |     |       |    |      |         |        |      | -             | -    | - | +     | +   | -             | ÷   |
| 2.03         | Requirements                                               | Miriam           |           | Fri 9/15/17                | Thu 9/21/17                |                                                                                                                                                                                                                                                                                                                                                                                                                                                                                                                                                                                                                                                                                                     | $\vdash$ |                  | -   |          | + |           | _    |           | -    | -     |   | -    |     |     |       | -  | -    |         |        | -    | -             | -    | - | +     | +   | $\rightarrow$ | -   |
| 2.05         | Requirements Write Up                                      | Miriam           |           | Thu 9/21/17                | Sun 9/24/17                | and the second se | H        | 1                |     |          |   |           |      |           |      |       |   |      |     |     |       |    |      |         |        |      |               |      |   | +     | +   | +             | Ē   |
| 2.06         | Customer Requirements                                      | Miriam           |           | Fri 9/15/17                | Thu 9/21/17                |                                                                                                                                                                                                                                                                                                                                                                                                                                                                                                                                                                                                                                                                                                     |          |                  |     |          |   |           |      |           |      |       |   |      |     |     | 1     |    | -    | 1       | 1      | -    | -             | -    | - | +     | +   | -             | Ē   |
| 2.07         | Customer Requirements Write Up                             | Miriam           |           | Thu 9/21/17                | Sun 9/24/17                | 0%                                                                                                                                                                                                                                                                                                                                                                                                                                                                                                                                                                                                                                                                                                  |          | 3                | 3   | 3        |   | 0 0       | - 3  |           |      |       |   |      |     |     |       |    |      |         |        |      |               |      |   |       |     |               |     |
| 2.08         | Engineering Requirements                                   | Miriam           |           | Fri 9/15/17                | Thu 9/21/17                |                                                                                                                                                                                                                                                                                                                                                                                                                                                                                                                                                                                                                                                                                                     |          |                  |     |          |   |           |      |           |      |       |   |      |     |     |       |    |      |         |        |      | _             |      |   | _     |     | _             | -   |
| 2.09         | Engineering Requirements Write Up                          | Miriam           |           | Thu 9/21/17                | Sun 9/24/17                |                                                                                                                                                                                                                                                                                                                                                                                                                                                                                                                                                                                                                                                                                                     |          | +                | -   | -        |   |           | _    |           | -    | -     | - |      |     |     |       | -  |      |         |        |      |               | _    | _ | -     | -   | $\rightarrow$ | -   |
| 2.10<br>2.11 | House of Quality<br>House of Quality Write Up              | Team<br>Miriam   |           | Fri 9/15/17<br>Fri 9/22/17 | Fri 9/29/17<br>Fri 9/29/17 |                                                                                                                                                                                                                                                                                                                                                                                                                                                                                                                                                                                                                                                                                                     | $\vdash$ | $\left  \right $ | -   | -        |   |           |      |           | -    | -     |   | +    |     |     |       |    | -    |         |        | - 1  | -             | -    | - | +     | +   | -             | È   |
| 2.11         | Existing Designs                                           | Brandon          |           | Tue 9/05/17                | Thu 9/21/17                |                                                                                                                                                                                                                                                                                                                                                                                                                                                                                                                                                                                                                                                                                                     |          |                  |     |          |   |           |      |           |      |       |   |      |     |     |       |    |      |         |        |      |               |      | + | +     | +   | +             | -   |
| 2.13         | Existing Designs Write Up                                  | Brandon          | i.        | Thu 9/21/17                | Sun 9/24/17                |                                                                                                                                                                                                                                                                                                                                                                                                                                                                                                                                                                                                                                                                                                     |          |                  |     |          |   |           |      |           |      |       |   |      |     |     |       |    |      |         |        |      |               |      |   | 1     | 1   | 1             | -   |
| 2.14         | Design Research                                            | Brandon          |           | Tue 9/05/17                | Thu 9/21/17                |                                                                                                                                                                                                                                                                                                                                                                                                                                                                                                                                                                                                                                                                                                     |          |                  |     |          |   |           |      |           |      |       |   |      |     |     |       |    |      |         |        |      |               |      |   |       |     |               | -   |
| 2.15         | Design Research Write Up                                   | Brandon          | Ģ         | Thu 9/21/17                | Sun 9/24/17                | and the state of the                                                                                                                                                                                                                                                                                                                                                                                                                                                                                                                                                                                                                                                                                |          |                  | 3   | 3        |   |           | 1    |           | 1    |       |   |      |     |     |       |    |      |         |        |      |               |      |   |       |     |               | Ē   |
| 2.16         | System Level                                               | Dan              |           | Thu 9/21/17                | Sun 9/24/17                |                                                                                                                                                                                                                                                                                                                                                                                                                                                                                                                                                                                                                                                                                                     |          | $\square$        |     |          | - | +         |      |           | -    |       |   |      |     |     | -     |    |      |         |        |      | _             |      | - | -     | +   | _             | -   |
| 2.17<br>2.18 | System Level Write Up<br>Exsiting Design I Write Up        | Dan<br>Dan       |           | Fri 9/22/17<br>Fri 9/22/17 | Sun 9/24/17<br>Sun 9/24/17 |                                                                                                                                                                                                                                                                                                                                                                                                                                                                                                                                                                                                                                                                                                     | H        | +                |     | +        | + |           |      |           | -    | +     |   | -    |     |     |       |    | -    |         |        |      | +             |      | - | +     | +   | $\dashv$      | -   |
| 2.10         | Exsiting Design II Write Up                                | Dan              |           | Fri 9/22/17                | Sun 9/24/17                |                                                                                                                                                                                                                                                                                                                                                                                                                                                                                                                                                                                                                                                                                                     | $\vdash$ | +                | -   | -        | + |           | -    |           | +    | +     |   | +    |     | 2.1 |       | -  | -    |         |        | - 1  | -             | -    | - | +     | +   | +             | Ċ   |
| 2.20         | Exsiting Design III Write Up                               | Dan              |           | Fri 9/22/17                | Sun 9/24/17                |                                                                                                                                                                                                                                                                                                                                                                                                                                                                                                                                                                                                                                                                                                     |          |                  |     |          |   |           |      |           |      |       |   | +    |     |     |       |    |      |         |        |      |               |      |   | +     | +   | $\neg$        | -   |
| 2.21         | Functional Decomposition                                   | Dan              |           | Thu 9/21/17                | Sun 9/24/17                |                                                                                                                                                                                                                                                                                                                                                                                                                                                                                                                                                                                                                                                                                                     |          |                  |     |          |   |           |      |           |      |       |   |      |     |     |       |    |      |         |        |      |               |      |   |       | 1   |               | 1   |
| 2.22         | Functional Decomposition Write Up                          | Dan              |           | Thu 9/21/17                | Sun 9/24/17                | 0%                                                                                                                                                                                                                                                                                                                                                                                                                                                                                                                                                                                                                                                                                                  |          |                  |     |          |   |           |      |           |      |       |   |      |     |     |       |    |      |         |        |      |               |      |   |       |     |               |     |
| 2.23         | Black Box Model                                            | Brandon          |           | Thu 9/21/17                | Thu 9/21/17                | and the second                                                                                                                                                                                                                                                                                                                                                                                                                                                                                                                                                                                                                                                                                      |          | 3                | 2   | 3        | 2 | 3         | 5    | 1         |      | 1.1.1 | - |      |     |     |       |    |      |         |        |      |               |      |   |       |     |               |     |
| 2.24         | Black Box Model Write Up                                   | Brandon          |           | Fri 9/22/17                | Sun 9/24/17                |                                                                                                                                                                                                                                                                                                                                                                                                                                                                                                                                                                                                                                                                                                     |          | $ \rightarrow $  | _   | -        | + |           |      |           | -    |       |   |      |     |     |       |    |      | -       |        |      | -             | _    | - | _     | +   | $\rightarrow$ | -   |
| 2.25<br>2.26 | Functional Model<br>Functional Model Write Up              | Brandon          |           | Thu 9/21/17<br>Fri 9/22/17 | Thu 9/21/17<br>Sun 9/24/17 |                                                                                                                                                                                                                                                                                                                                                                                                                                                                                                                                                                                                                                                                                                     |          | +                | -   | +        | - |           |      |           | -    |       |   |      |     |     |       |    |      |         |        |      | -             | _    | - | +     | +   | $\rightarrow$ | -   |
| 2.26         | Subsystem Level                                            | Brandon<br>Josh  |           | Thu 9/21/17                | Sun 9/24/17                |                                                                                                                                                                                                                                                                                                                                                                                                                                                                                                                                                                                                                                                                                                     | $\vdash$ | +                | -   | -        | + |           | -    | -         |      | +     |   | -    |     |     | -     | -  | -    | -       |        |      | -             | -    | - | +     | +   | -             | _   |
| 2.28         | Subsystem Level Write Up                                   | Josh             |           | Fri 9/22/17                | Sun 9/24/17                |                                                                                                                                                                                                                                                                                                                                                                                                                                                                                                                                                                                                                                                                                                     |          |                  |     |          |   |           |      |           |      |       |   |      |     |     |       |    |      |         |        |      |               |      |   | +     | +   | -             | -   |
| 2.29         | Subsystem I Write Up                                       | Josh             |           | Fri 9/22/17                | Sun 9/24/17                |                                                                                                                                                                                                                                                                                                                                                                                                                                                                                                                                                                                                                                                                                                     |          |                  |     |          |   |           |      |           |      |       |   |      |     |     |       |    |      |         |        |      |               |      |   |       | 1   |               | -   |
| 2.30         | Subsystem II Write Up                                      | Josh             |           | Fri 9/22/17                | Sun 9/24/17                |                                                                                                                                                                                                                                                                                                                                                                                                                                                                                                                                                                                                                                                                                                     |          |                  |     |          |   |           |      |           |      |       |   |      |     |     | 1     |    |      | · · · · |        |      |               |      |   |       |     | _             | Ē   |
| 2.31         | Subsystem III Write Up                                     | Josh             |           | Fri 9/22/17                | Sun 9/24/17                |                                                                                                                                                                                                                                                                                                                                                                                                                                                                                                                                                                                                                                                                                                     |          | 3                | 3   | 3        |   | 3 3       | 3    |           |      |       |   |      |     |     |       |    |      |         |        |      |               |      |   |       | -   |               | Ļ   |
| 2.32         | Designs Considered<br>Designs Considered Write Up          | Josh             |           | Tue 9/26/17                | Sat 9/30/17                |                                                                                                                                                                                                                                                                                                                                                                                                                                                                                                                                                                                                                                                                                                     | -        | $\vdash$         | -   | +        | + |           | _    | -         | +    | +     | - |      |     |     | _     |    |      |         |        |      | -             | -    | - | +     | +   | -             | -   |
| 2.33<br>2.34 | Design One                                                 | Josh<br>Josh     |           | Wed 9/27/17<br>Tue 9/26/17 | Sat 9/30/17<br>Tue 9/26/17 |                                                                                                                                                                                                                                                                                                                                                                                                                                                                                                                                                                                                                                                                                                     |          |                  | -   | -        |   |           |      |           | - 10 |       |   |      |     |     | 8 - S |    |      |         |        |      | -             | _    |   | +     | +   | $\rightarrow$ | -   |
| 2.35         | Design One Write Up                                        | Josh             |           | Wed 9/27/17                | Sat 9/30/17                |                                                                                                                                                                                                                                                                                                                                                                                                                                                                                                                                                                                                                                                                                                     | H        | +                | -   |          | + |           |      |           | +    | +     | + | +    |     |     |       | -  |      |         |        |      | -             | -    | - | +     | +   | +             | -   |
| 2.36         | Design Two                                                 | Josh             |           | Tue 9/26/17                | Tue 9/26/17                |                                                                                                                                                                                                                                                                                                                                                                                                                                                                                                                                                                                                                                                                                                     |          |                  |     |          |   |           | 1    |           |      |       | 1 |      |     |     | 1. S  |    |      |         |        |      |               |      |   | +     | 1   | 1             | -   |
| 2.37         | Design Two Write Up                                        | Josh             |           | Wed 9/27/17                | Sat 9/30/17                | 0%                                                                                                                                                                                                                                                                                                                                                                                                                                                                                                                                                                                                                                                                                                  |          |                  |     |          |   |           |      |           |      |       |   |      |     |     |       |    |      |         |        |      |               |      |   |       |     |               |     |
| 2.38         | Design Three                                               | Miriam           |           | Tue 9/26/17                | Tue 9/26/17                |                                                                                                                                                                                                                                                                                                                                                                                                                                                                                                                                                                                                                                                                                                     |          |                  |     |          |   |           |      |           |      |       |   |      |     |     |       |    |      |         |        |      | <u> </u>      |      |   |       |     |               |     |
| 2.39         | Design Three Write Up                                      | Miriam           |           | Wed 9/27/17                | Sat 9/30/17                |                                                                                                                                                                                                                                                                                                                                                                                                                                                                                                                                                                                                                                                                                                     |          |                  | 3   | 3        |   | 3         | -    |           |      |       |   |      |     |     |       |    |      |         |        |      |               |      |   |       | +   |               | F   |
| 2.40<br>2.41 | Design Four<br>Design Four Write Up                        | Miriam<br>Miriam |           | Tue 9/26/17<br>Wed 9/27/17 | Tue 9/26/17<br>Sat 9/30/17 |                                                                                                                                                                                                                                                                                                                                                                                                                                                                                                                                                                                                                                                                                                     | H        | +                |     | +        | + | +         |      | -         | -    | +     | - | +    |     |     | -     |    |      |         |        | -    | +             | -    | - | +     | +   | +             | -   |
| 2.41         | Design Five                                                | Brandon          | -         | Tue 9/26/17                | Tue 9/26/17                |                                                                                                                                                                                                                                                                                                                                                                                                                                                                                                                                                                                                                                                                                                     | H        |                  | 1   |          |   |           | - 30 |           |      |       |   |      |     |     |       |    |      |         |        |      | +             |      |   |       |     | +             | -   |
| 2.43         | Design Five Write Up                                       | Brandon          |           | Wed 9/27/17                | Sat 9/30/17                |                                                                                                                                                                                                                                                                                                                                                                                                                                                                                                                                                                                                                                                                                                     |          |                  |     |          | 1 |           |      | $\square$ | +    | +     | + |      |     |     |       |    |      |         |        |      | +             |      |   | +     | +   | +             | -   |
| 2.44         | Design Six                                                 | Brandon          |           | Tue 9/26/17                | Tue 9/26/17                | 0%                                                                                                                                                                                                                                                                                                                                                                                                                                                                                                                                                                                                                                                                                                  |          |                  |     | 4        |   |           | -2   |           |      |       |   |      |     |     |       |    |      |         |        |      |               |      |   |       |     |               | Ē   |
| 2.45         | Design Six Write Up                                        | Brandon          |           | Wed 9/27/17                | Sat 9/30/17                |                                                                                                                                                                                                                                                                                                                                                                                                                                                                                                                                                                                                                                                                                                     |          |                  |     |          |   |           |      |           | 1    |       |   |      |     |     |       |    |      |         |        |      |               |      |   |       |     |               | Ē   |
| 2.46         | Design Seven                                               | Brandon          |           | Tue 9/26/17                | Tue 9/26/17                |                                                                                                                                                                                                                                                                                                                                                                                                                                                                                                                                                                                                                                                                                                     |          | $\square$        |     |          |   | $\square$ |      |           |      |       | - |      |     |     |       |    |      |         |        |      |               |      |   | _     |     |               | F   |
| 2.47<br>2.48 | Design Seven Write Up<br>Design Eight                      | Brandon          |           | Wed 9/27/17                | Sat 9/30/17<br>Tue 9/26/17 |                                                                                                                                                                                                                                                                                                                                                                                                                                                                                                                                                                                                                                                                                                     | $\vdash$ |                  | - 1 | -        | - |           | 3    |           |      |       |   | -    |     |     |       |    |      |         |        |      |               | _    |   | -     | +   | 4             | -   |
| 2.48         | Design Eight Write Up                                      | Dan<br>Dan       |           | Tue 9/26/17<br>Wed 9/27/17 | Sat 9/30/17                |                                                                                                                                                                                                                                                                                                                                                                                                                                                                                                                                                                                                                                                                                                     | -        | +                | -   | -        | + | +         | -    | -         | -    | -     | - | +    | -   |     |       |    |      |         |        | -    | -             | -    | - | +     | +   | +             | È   |
| 2.50         | Design Nine                                                | Dan              |           | Tue 9/26/17                | Tue 9/26/17                |                                                                                                                                                                                                                                                                                                                                                                                                                                                                                                                                                                                                                                                                                                     |          | +                |     |          |   |           | - 3  |           |      |       |   |      |     |     | 1     |    |      |         |        |      |               |      |   |       | +   | +             | -   |
| 2.51         | Design Nine Write Up                                       | Dan              |           | Wed 9/27/17                | Sat 9/30/17                |                                                                                                                                                                                                                                                                                                                                                                                                                                                                                                                                                                                                                                                                                                     |          |                  |     |          | + |           |      |           |      | +     | 1 |      |     |     |       |    |      |         |        |      |               |      |   | +     | +   | +             | 1   |
| 2.52         | Design Ten                                                 | Dan              |           | Tue 9/26/17                | Tue 9/26/17                | 0%                                                                                                                                                                                                                                                                                                                                                                                                                                                                                                                                                                                                                                                                                                  |          |                  | -2  |          |   |           | - 2  |           |      |       |   |      |     |     | ų – 1 |    |      |         |        |      |               |      |   |       |     |               | Ē   |
| 2.53         | Design Ten Write Up                                        | Dan              |           | Wed 9/27/17                | Sat 9/30/17                |                                                                                                                                                                                                                                                                                                                                                                                                                                                                                                                                                                                                                                                                                                     |          |                  |     |          |   |           |      |           |      |       |   |      |     |     |       |    |      |         |        |      |               |      |   |       |     |               | Ē   |
| 2.54         | Design Selected                                            | Team             |           | Tue 9/26/17                | Tue 9/26/17                |                                                                                                                                                                                                                                                                                                                                                                                                                                                                                                                                                                                                                                                                                                     | Ц        |                  |     |          |   |           |      |           |      |       |   |      |     |     |       |    |      |         |        |      | $ \downarrow$ |      |   |       | -   |               | F   |
| 2.55<br>2.56 | Design Selected Write Up<br>Rationale for Design Selection | Team<br>Miriam   |           | Wed 9/27/17<br>Wed 9/27/17 | Sat 9/30/17<br>Sat 9/30/17 |                                                                                                                                                                                                                                                                                                                                                                                                                                                                                                                                                                                                                                                                                                     | H        |                  | - 3 | 3        | 1 |           | - 3  |           |      | -     |   |      |     |     |       |    |      |         |        |      | $\rightarrow$ |      | - | -     | +   | -             | -   |
| 2.55         | Up                                                         | Miriam           |           | Wed 9/27/17<br>Wed 9/27/17 | Sat 9/30/17<br>Sat 9/30/17 |                                                                                                                                                                                                                                                                                                                                                                                                                                                                                                                                                                                                                                                                                                     | H        | +                |     | +        | + | +         |      | -         | -    | +     | - | +    | -   |     |       |    |      |         |        |      | +             |      | - | +     | +   | +             | ÷   |
| 2.58         | Background & Preliminary Report                            | Team             |           | Fri 10/06/17               | Fri 10/06/17               |                                                                                                                                                                                                                                                                                                                                                                                                                                                                                                                                                                                                                                                                                                     |          |                  | 1   |          |   |           | - 3  |           |      |       |   |      |     |     |       |    |      |         |        |      |               |      |   |       |     | +             | -   |
|              |                                                            |                  |           | Tue 10/03/17               |                            |                                                                                                                                                                                                                                                                                                                                                                                                                                                                                                                                                                                                                                                                                                     |          |                  |     |          |   |           |      |           |      |       |   |      |     |     |       |    |      |         |        |      |               |      |   |       |     |               | ~   |