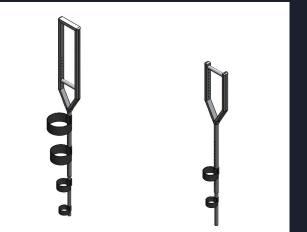

#### NORTHERN ARIZONA UNIVERSITY

#### THE HOPE DEVICE



#### PRESENTED BY:

SULTAN ALAJMI, ABDULRAHMAN ALMUQRIN, ALI ALQURAISHI, MOHAMMAD HESHAM

## **Project Description**

- The hope project is about a device which is designed for specific people who are not able to move their bottom parts (legs) However they still able to use their hands. The device will help them walk with less efforts by using their hands.
- Our stakeholders who also happened to be the primary sponsors are :

• Dr. Sarah Oman.

• The Mechanical Engineering Department.

## **Design Description**

#### Hand Gripped Crutch



## **Design Description**

#### **Underarm Crutch**



# **Design Implementation**

- Sticks
- Grips & Holders
- Cuffs
- Legs Bases
- Foams



#### **Meeting Customer Requirements**

• It has light weight which is 4.65kg.

• Contains comfort and conven