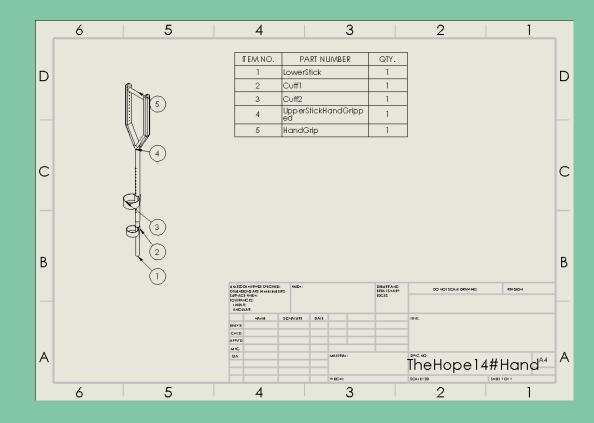

#### NORTHERN ARIZONA UNIVERSITY

#### THE HOPE DEVICE



#### PRESENTED BY:

SULTAN ALAJMI, ABDULRAHMAN ALMUQRIN, ALI ALQURAISHI, MOHAMMAD HESHAM

## **Project Description**

- The hope project is about a device which is designed for specific people who are not able to move their bottom parts (legs) However they still able to use their hands. The device will help them walk with less efforts by using their hands.
- Our stakeholders who also happened to be the primary sponsors are :

• Dr. Sarah Oman.

• The Mechanical Engineering Department.

## **Design Description**

#### Hand Gripped Crutch



## **Design Description**

#### **Underarm Crutch**



# **Design Implementation**

- Sticks
- Grips & Holders
- Cuffs
- Legs Bases
- Foams



#### **Meeting Customer Requirements**

• It has light weight which is 4.65kg.

• Contains comfort and convenience for the user by using materials such as Aluminum, Rubber and Foam.

• Affordable.

• Appropriate cost for manufacturing and repair parts.

Mohammad

#### **Gantt Chart**

| GANTT Project            | 4          | $\overline{\Box}$ | 2018    |         |        |         |         |        |         |         |         |         |         |         |         |         |         |         |         |         |         |         |         |         |         |         |         |         |         |         |        |
|-------------------