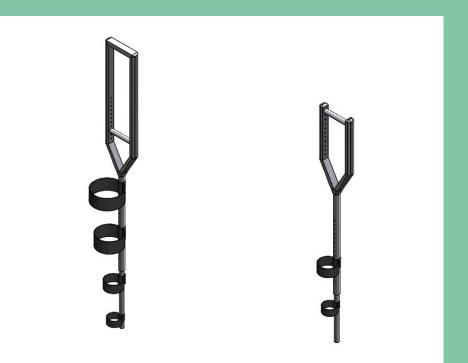

#### NORTHERN ARIZONA UNIVERSITY

#### THE HOPE DEVICE



#### PRESENTED BY:

SULTAN ALAJMI, ABDULRAHMAN ALMUQRIN, ALI ALQURAISHI, MOHAMMAD HESHAM

## **Project Description**

- The hope project is about a device which is designed for specific people who are not able to move their bottom parts (legs) However they still able to use their hands. The device will help them walk with less efforts by using their hands.
- Our stakeholders who also happened to be the primary sponsors are :

• Dr. Sarah Oman.

• The Mechanical Engineering Department.

## **Design Description**

#### Hand Gripped Crutch



## **Design Description**

#### **Underarm Crutch**



# **Design Implementation**

- Sticks
- Grips & Holders
- Cuffs
- Legs Bases
- Foams



#### **Meeting Customer Requirements**

• It has light weight which is 4.65kg.

• Contains comfort and convenience for the user by using materials such as Aluminum, Rubber and Foam.

• Affordable.

• Appropriate cost for manufacturing and repair parts.

Mohammad

#### **Gantt Chart**

| GANTT Project            | 4          | $\overline{\Box}$ | 2018    |         |        |         |         |        |         |         |         |         |         |         |         |         |         |         |         |         |         |         |         |         |         |         |         |         |         |         |        |
|--------------------------|------------|-------------------|---------|---------|--------|---------|---------|--------|---------|---------|---------|---------|----