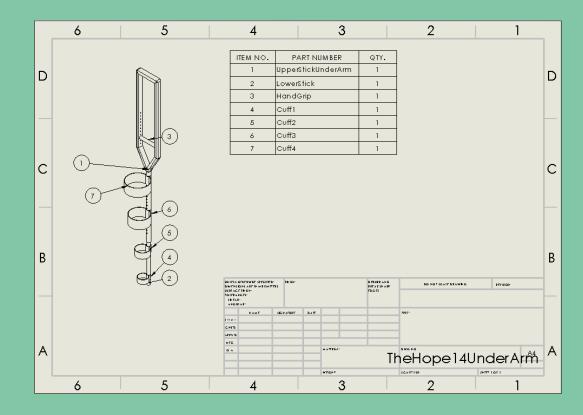

#### NORTHERN ARIZONA UNIVERSITY

#### THE HOPE DEVICE



#### PRESENTED BY:

SULTAN ALAJMI, ABDULRAHMAN ALMUQRIN, ALI ALQURAISHI, MOHAMMAD HESHAM

## **Project Description**

- The hope project is about a device which is designed for specific people who are not able to move their bottom parts (legs) However they still able to use their hands. The device will help them walk with less efforts by using their hands.
- Our stakeholders who also happened to be the primary sponsors are :

• Dr. Sarah Oman.

• The Mechanical Engineering Department.

## **Design Description**

#### Hand Gripped Crutch



## **Design Description**

#### **Underarm Crutch**



# **Design Implementation**

- Sticks
- Grips & Holders
- Cuffs
- Legs Bases
- Foams



#### **Meeting Customer Requirements**

• It has light weight which is 4.65kg.

• Contains comfort and convenience for the user by using materials such as Aluminum, Rubber and Foam.

• Affordable.

• Appropriate cost for manufacturing and repair parts.

Mohammad

#### **Gantt Chart**

| GANTT Project            | 4          | $\overline{\Box}$ | 2018    |         |        |         |         |        |         |         |         |         |         |         |         |         |         |         |         |         |         |         |         |         |         |         |         |         |         |         |        |
|--------------------------|------------|-------------------|---------|----