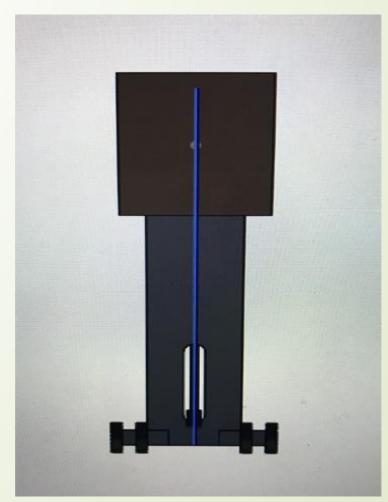

### \* Designs Description:

Front view

Dec 1, 2016

Real view

Side view

#### \* Designs Description:

- 1) Easel.
- 2) Stand.
- 3) 1 Bearing.
- 4) Break with stand.
- 5) A Tires.
- 6) + shape.