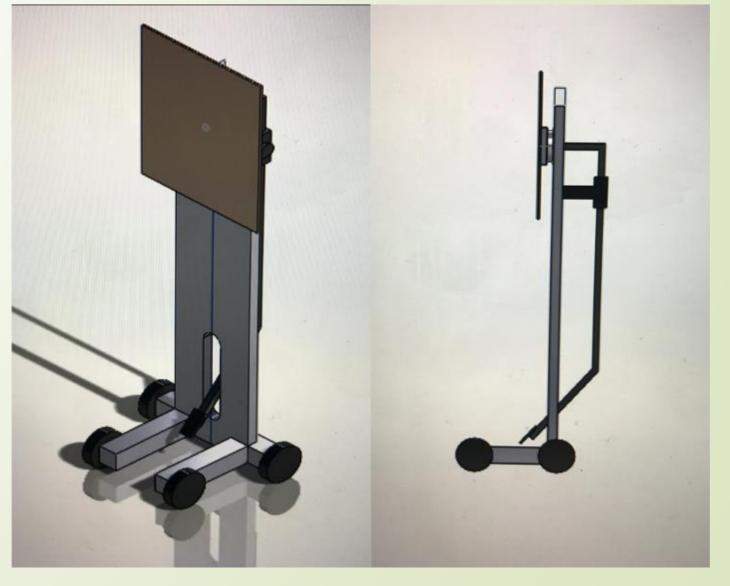

### \* Designs Description:

Front view

Dec 1, 2016

Real view

Side view

#### \* Designs Description:

- 1) Easel.
- 2) Stand.
- 3) 1 Bearing.
- 4) Break with stand.
- 5) A Tires.
- 6) + shape.