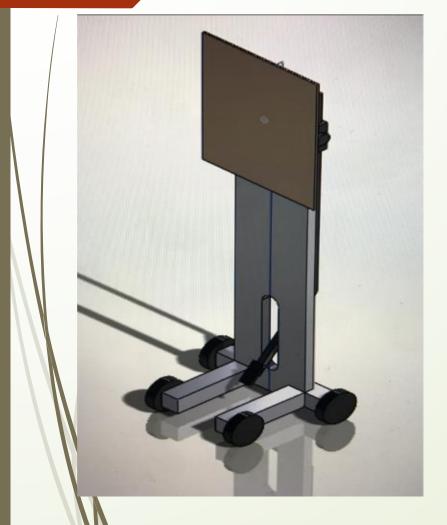

### \* Designs Description:

Front view

Dec 1, 2016

Real view

Side view

#### \* Designs Description:

- 1) Easel.
- 2) Stand.
- 3) 1 Bearing.
- 4) Break with stand.
- 5) A Tires.
- 6) + shape.