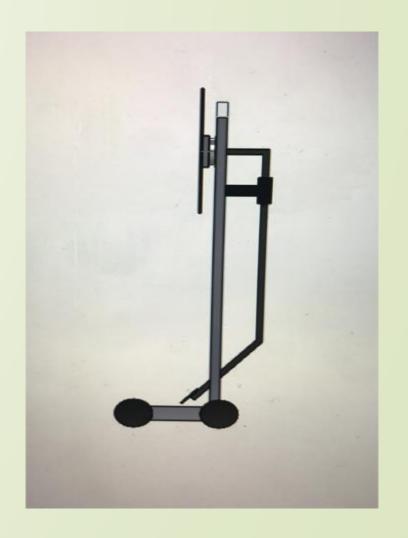

### \* Designs Description:

Front view

Dec 1, 2016

Real view

Side view

#### \* Designs Description:

- 1) Easel.
- 2) Stand.
- 3) 1 Bearing.
- 4) Break with stand.
- 5) A Tires.
- 6) + shape.