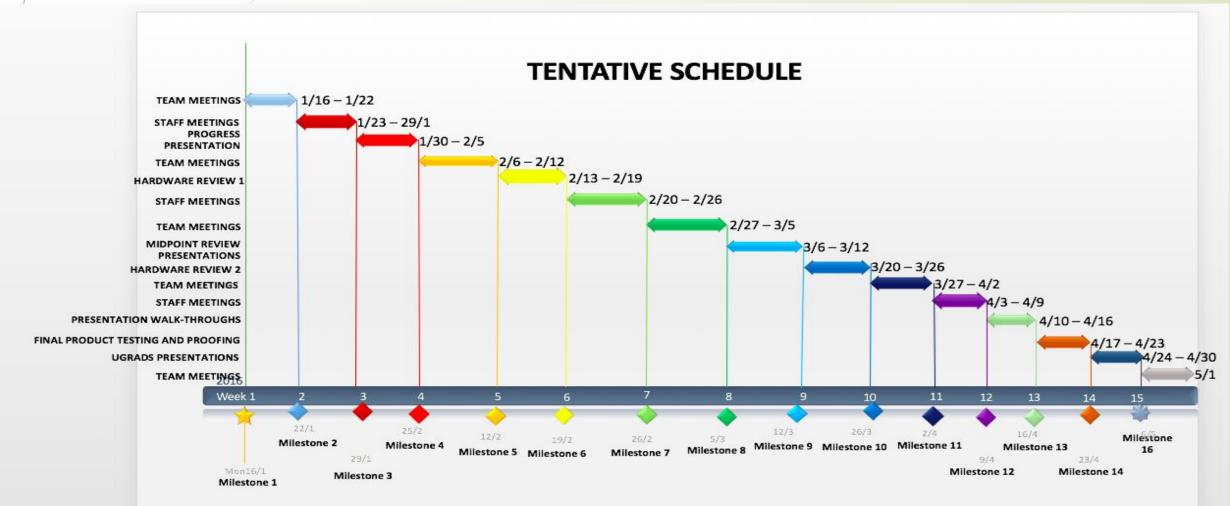

d Rating Price ( 4.48 \$ each - Req. 1 ) Mod:49548  Hardwood Rounds (Common: 3/4 in. x 2 ft.; Actual: 0.75 in. x 0.75 in. x 24 in.) Price ( 1.00 \$ each - Req. 2 ) SKU:1000041069  Birch Board (Common: 1 in. x 8 in. x R/L; Actual: 0.75 in. x 7.25 in. x R/L) Price ( 4.93 \$ each - Req. 1 ) Mod:782504  Medium Density Fiberboard (Common: 1/4 in. x 2 ft. x 4 ft.; Actual: 0.216 in. x 23.75 in. x 47.75 in.) Price ( 13.47 \$ each - Req. 1 ) |

Rakan Alhajraf

Dec 1, 2016

#### \* Budget:

- Our Budget :
  - 1500 \$
- Cost for our Project
  - 61.41 \$ + Tax
- Remaining Budget:
  - 1500-61.41= 1438.59
- We still did not figure out our final budget because we still have the brake part that we have to make and we still did not figure out how much will be the prototype 3D printing.

#### \* Schedule:



9