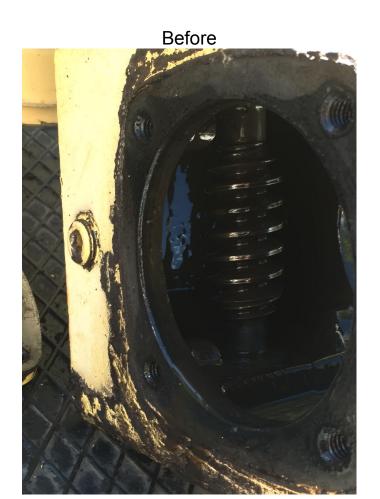

### **Gear Box**

- The gearbox was taken to Coconino Auto suppliers in Flagstaff, AZ, and cleaned professionally from the rust and oil.
- The cost was 35\$
- New gasket cost: \$8
- Gear oil- 75W 90: \$8.50