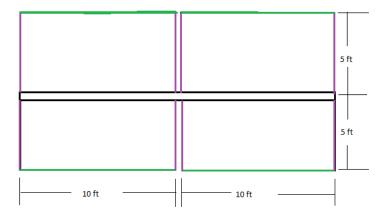

## **Trim Perimeter Calculations**

- Figure shows the lengths of trim needed.
- The perimeter calculation:
  - $\circ$  P = 4(10 ft) + 8(5 ft) = 80 ft
- Covers all open areas.
- Short segments of trim will be used on curved edges
- Found on MetalsDepot:
  - 5 Sections cut of 16 feet in length: \$206.40
  - Shipping: UPS ground delivery: \$13.98
  - Total: \$220.38