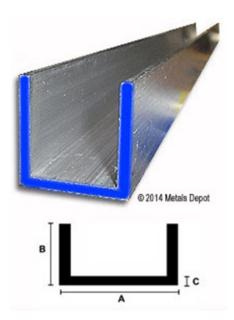

## **Trim**

- 6063-T52 Aluminum Channel (Sharp Corners)
  - Cheaper than plastic.
- Stock Number: C311418
- Dimensions:
  - O Width(A) = 1.25"
  - o Legs(B) = 1.25"
  - O Web Thickness(C) = .125"
  - Leaves 1" as the inner width.
- Adhesive: Loctite PL375 Heavy Duty
  - Cost: \$2.40 per bottle
    - Estimating 3 bottles
    - Total cost: \$7.20