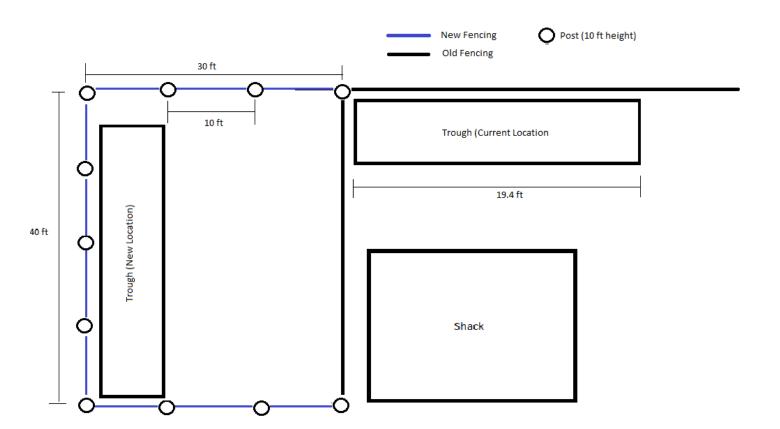

## **Fencing**

- By expanding the area of the solar shack, we can have more room to work on and test the parabolic trough in the appropriate orientation.
- The needed height of the fence: 8 ft
- The needed height of the post: 10 ft
- Based on measurements:
  - 70 ft of chain-link fencing needed