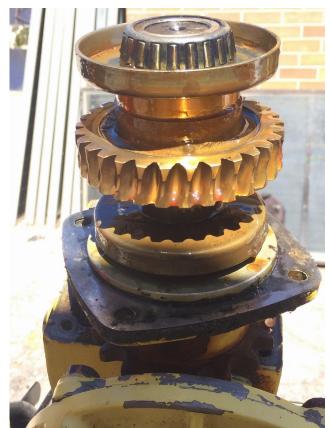

### **Gear Box**

- The gearbox was taken to Coconino Auto suppliers in Flagstaff, AZ, and cleaned professionally from the rust and oil.
- The cost was 35\$
- New gasket cost: \$8
- Gear oil- 75W 90: \$8.50