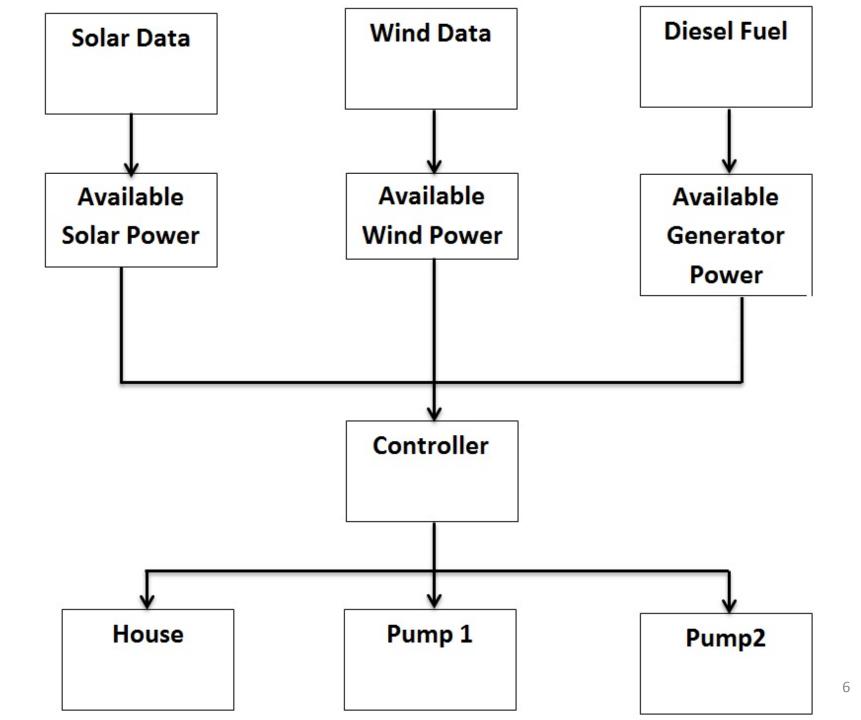

### **Simulink Simulation**

- Input wind and solar data
- Simulate real time operation of system
  - Solar Model
  - Wind Model
  - Generator/Gearbox Model
  - Controller Model

#### **Controller Model**