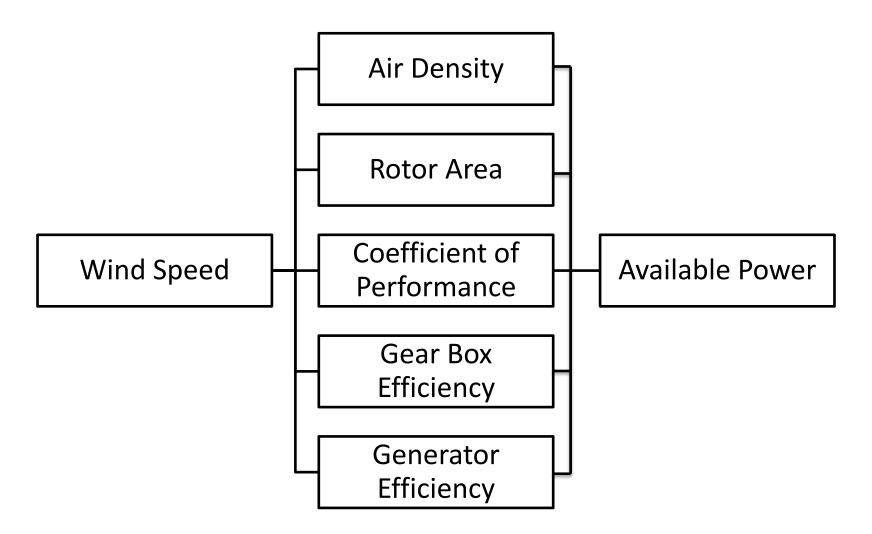

pitulation**
- Constraints
- Simulink Simulation
- Solar Model
- Wind Model
- Generator/Gearbox Model
- Controller Model
- **Next Steps**
- Gantt Chart

#### **Problem Statement**

 The Client requests an alternative energy solution that will draw water from the Cedar Ranch well. The system must meet water demands while reducing the average annual cost of operation over a five to seven year span.

#### Constraints

- Well depths from 200-600 feet
- Flow rate varies 2-12 gallons per minute
- Alternative energy must be 80%-100% of total energy used

### **Simulink Simulation**

- Input wind and solar data
- Simulate real time operation of system
  - Solar Model
  - Wind Model
  - Generator/Gearbox Model
  - Controller Model



#### Solar Model



#### Solar Model



#### Wind Turbine Model



#### Wind Turbine Model



#### Generator/Gearbox Model



#### Generator/Gearbox Model



#### **Controller Model**



#### Next steps

- Site visit
- Meet with pump specialist
- Finalize real time simulations using location specific solar and wind data

#### Gantt Chart

| Task Name                  | Start       | Finish      |     |     |        |      |     |      |      |      | March |      |             |      | April |            |      |       | May  |    |
|----------------------------|-------------|-------------|-----|-----|--------|------|-----|------|------|------|-------|------|-------------|------|-------|------------|------|-------|------|----|
|                            |             |             | 1/6 | 1/1 | 3 1/20 | 1/27 | 2/3 | 2/10 | 2/17 | 2/24 | 4 3/3 | 3/10 |