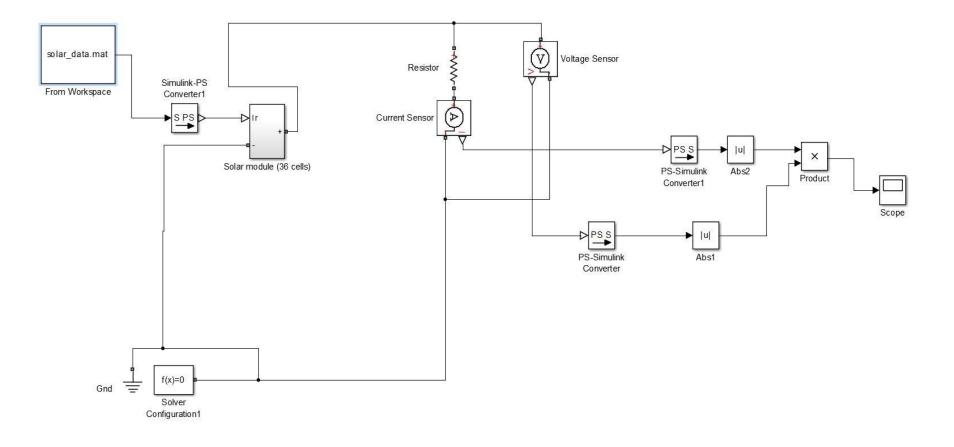

- **Problem Statement Recapitulation**
- Constraints
- Simulink Simulation
- Solar Model
- Wind Model
- Generator/Gearbox Model
- Controller Model
- **Next Steps**
- Gantt Chart

#### **Problem Statement**

 The Client requests an alternative energy solution that will draw water from the Cedar Ranch well. The system must meet water demands while reducing the average annual cost of operation over a five to seven year span.

#### Constraints

- Well depths from 200-600 feet
- Flow rate varies 2-12 gallons per minute
- Alternative energy must be 80%-100% of total energy used

### **Simulink Simulation**

- Input wind and solar data
- Simulate real time operation of system
  - Solar Model
  - Wind Model
  - Generator/Gearbox Model
  - Controller Model



#### Solar Model



#### Solar Model



#### Wind Turbine Model



#### Wind Turbine Model



#### Generator/Gearbox Model



#### Generator/Gearbox Model



#### **Controller Model**



#### Next steps

- Site visit
- Meet with pump specialist
- Finalize real time simulations using location specific solar and wind data

#### Gantt Chart

| Task Name                  | Start       | Finish      |     |     |        |      |     |      |      |      | March |      |             |      | April |            |      |       | May  |    |
|----------------------------|-------------|-------------|-----|-----|--------|------|-----|------|------|------|-------|------|-------------|------|-------|------------|------|-------|------|----|
|                            |             |             | 1/6 | 1/1 | 3 1/20 | 1/27 | 2/3 | 2/10 | 2