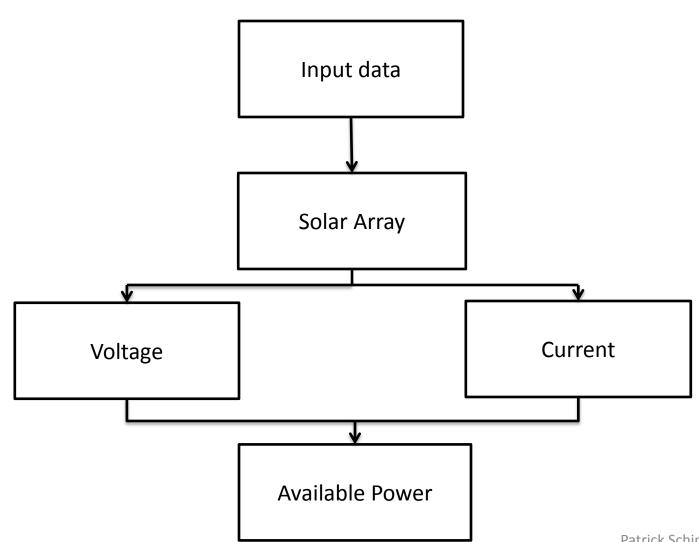

versity

# Overview

- **Problem Statement Recapitulation**
- Constraints
- Simulink Simulation
- Solar Model
- Wind Model
- Generator/Gearbox Model
- Controller Model
- **Next Steps**
- Gantt Chart

#### **Problem Statement**

 The Client requests an alternative energy solution that will draw water from the Cedar Ranch well. The system must meet water demands while reducing the average annual cost of operation over a five to seven year span.

#### Constraints

- Well depths from 200-600 feet
- Flow rate varies 2-12 gallons per minute
- Alternative energy must be 80%-100% of total energy used

### **Simulink Simulation**

- Input wind and solar data
- Simulate real time operation of system
  - Solar Model
  - Wind Model
  - Generator/Gearbox Model
  - Controller Model



#### Solar Model



#### Solar Model



#### Wind Turbine Model



#### Wind Turbine Model



#### Generator/Gearbox Model



#### Generator/Gearbox Model



#### **Controller Model**



#### Next steps

- Site visit
- Meet with pump specialist
- Finalize real time simulations using location specific solar and wind data

#### Gantt Chart

| Task Name                  | Start       | Finish      |     |     |        |      |     |      |      |      | March |      |             |      | April |            |      |       | May  |    |
|----------------------------|-------------|-------------|-----|-----|--------|------|-----|------|------|------|-------|------|-------------|------|-------|------------|------|-------|------|----|
|                            |             |             | 1/6 | 1/1 | 3 1/20 | 1