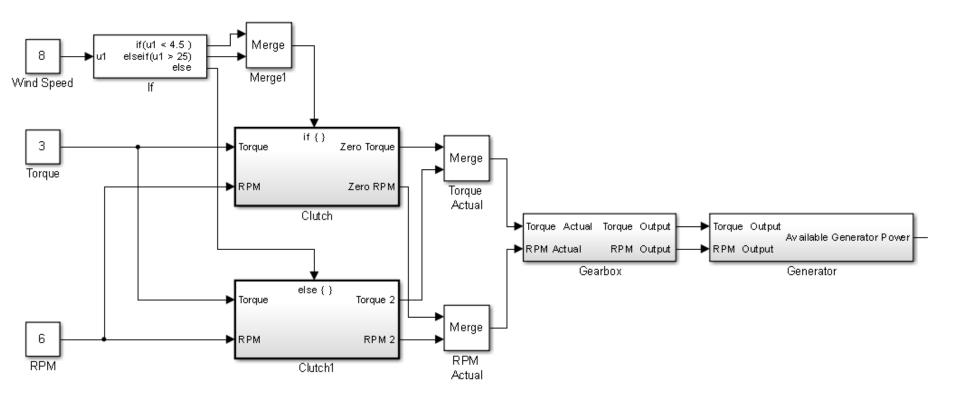

rbox Model
- Controller Model
- **Next Steps**
- Gantt Chart

#### **Problem Statement**

 The Client requests an alternative energy solution that will draw water from the Cedar Ranch well. The system must meet water demands while reducing the average annual cost of operation over a five to seven year span.

#### Constraints

- Well depths from 200-600 feet
- Flow rate varies 2-12 gallons per minute
- Alternative energy must be 80%-100% of total energy used

### **Simulink Simulation**

- Input wind and solar data
- Simulate real time operation of system
  - Solar Model
  - Wind Model
  - Generator/Gearbox Model
  - Controller Model



#### Solar Model



#### Solar Model



#### Wind Turbine Model



#### Wind Turbine Model



#### Generator/Gearbox Model



#### Generator/Gearbox Model



#### **Controller Model**



#### Next steps

- Site visit
- Meet with pump specialist
- Finalize real time simulations using location specific solar and wind data

#### Gantt Chart

| Task Name                  | Start       | Finish      |     |     |        |      |     |      |      |      | March |      |             |      | April |            |      |       | May  |    |
|----------------------------|-------------|-------------|-----|-----|--------|------|-----|------|------|------|-------|------|-------------|------|-------|------------|------|-------|------|----|
|                            |             |             | 1/6 | 1/1 | 3 1/20 | 1/27 | 2/3 | 2/10 | 2/17 | 2/24 | 4 3/3 | 3/10 | 3/17        | 3/24 | 3/31  | 4/7        | 4/14 | 4/21  | 4/28 | 5/ |
| Redefine Strategy