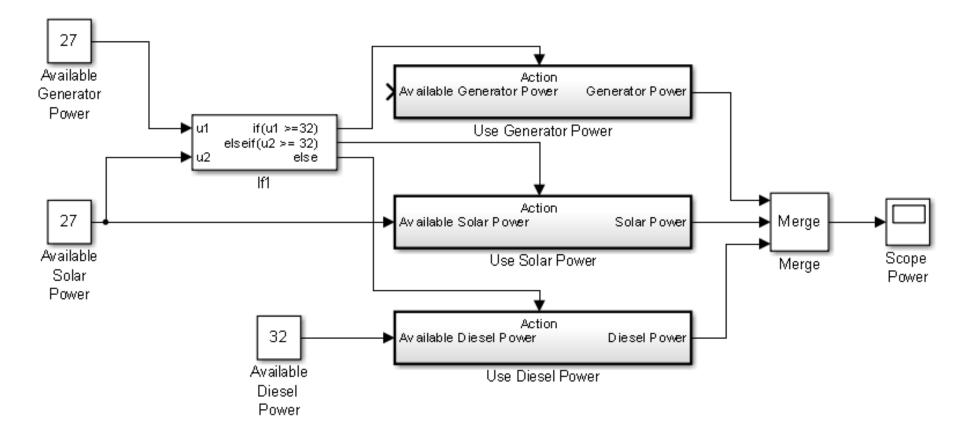

- **Next Steps**
- Gantt Chart

#### **Problem Statement**

 The Client requests an alternative energy solution that will draw water from the Cedar Ranch well. The system must meet water demands while reducing the average annual cost of operation over a five to seven year span.

#### Constraints

- Well depths from 200-600 feet
- Flow rate varies 2-12 gallons per minute
- Alternative energy must be 80%-100% of total energy used

### **Simulink Simulation**

- Input wind and solar data
- Simulate real time operation of system
  - Solar Model
  - Wind Model
  - Generator/Gearbox Model
  - Controller Model



#### Solar Model



#### Solar Model



#### Wind Turbine Model



#### Wind Turbine Model



#### Generator/Gearbox Model



#### Generator/Gearbox Model



#### **Controller Model**



#### Next steps

- Site visit
- Meet with pump specialist
- Finalize real time simulations using location specific solar and wind data

#### Gantt Chart

| Task Name                  | Start       | Finish      |     |     |        |      |     |      |      |      | March |      |             |      | April |            |      |       | May  |    |
|----------------------------|-------------|-------------|-----|-----|--------|------|-----|------|------|------|-------|------|-------------|------|-------|------------|------|-------|------|----|
|                            |             |             | 1/6 | 1/1 | 3 1/20 | 1/27 | 2/3 | 2/10 | 2/17 | 2/24 | 4 3/3 | 3/10 | 3/17        | 3/24 | 3/31  | 4/7        | 4/14 | 4/21  | 4/28 | 5/ |
| Redefine Strategy          | Mon 1/14/13 | Tue 1