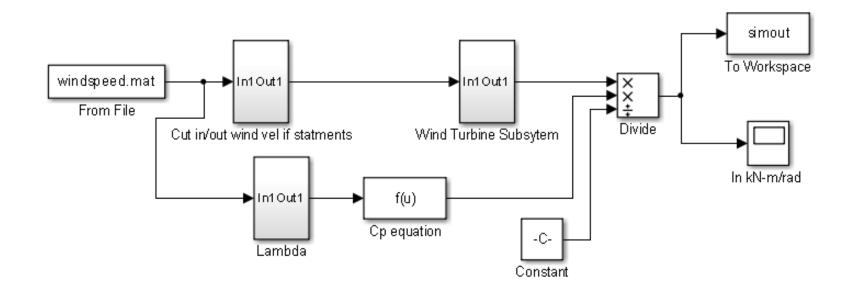

- Simulink Simulation
- Solar Model
- Wind Model
- Generator/Gearbox Model
- Controller Model
- **Next Steps**
- Gantt Chart

#### **Problem Statement**

 The Client requests an alternative energy solution that will draw water from the Cedar Ranch well. The system must meet water demands while reducing the average annual cost of operation over a five to seven year span.

#### Constraints

- Well depths from 200-600 feet
- Flow rate varies 2-12 gallons per minute
- Alternative energy must be 80%-100% of total energy used

### **Simulink Simulation**

- Input wind and solar data
- Simulate real time operation of system
  - Solar Model
  - Wind Model
  - Generator/Gearbox Model
  - Controller Model



#### Solar Model



#### Solar Model



#### Wind Turbine Model



#### Wind Turbine Model



#### Generator/Gearbox Model



#### Generator/Gearbox Model



#### **Controller Model**



#### Next steps

- Site visit
- Meet with pump specialist
- Finalize real time simulations using location specific solar and wind data

#### Gantt Chart

| Task Name                  | Start       | Finish      |     |     |        |      |     |      |      |      | March |      |             |      | April |            |      |       | May  |    |
|----------------------------|-------------|-------------|-----|-----|--------|------|-----|------|------|------|-------|------|-------------|------|-------|------------|------|-------|------|----|
|                            |             |             | 1/6 | 1/1 | 3 1/20 | 1/27 | 2/3 | 2/10 | 2/17 | 2/24 | 4 3/3 | 3/10 | 3/17        | 3/24 | 3/31