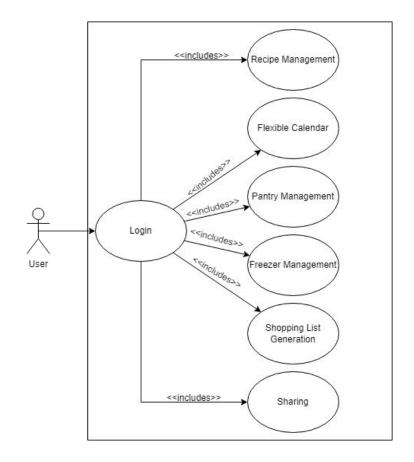

## Our solution

#### **Expected Outputs**

- Web application
- Mobile application