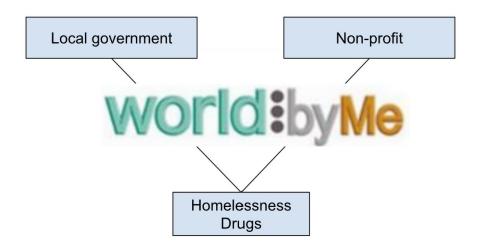

# Facilitating Communication between Local Government and Nonprofit Service Providers

**Team members:** Elizabeth Knight, Joey Banaszak, Jessica Maldonado, Samantha Madderom

**CS Faculty Mentor:** Brian Donnelly

#### The Client

- EKA Labs Founder
- Creator and Owner of WorldByMe
- Wants to apply his existing system on a community-wise scale





**Kevin Daily** 

#### The Problem



Between 2019 and 2020, unsheltered homelessness increased 300%

2023 Point in Time Count Report of Persons

Experiencing Homelessness and Shelter/Supportive

Housing Utilization in Pima County, AZ. 2023.

#### The Solution



WorldbyMe provides a streamlined method of communication

### The Plan



## Thank You!