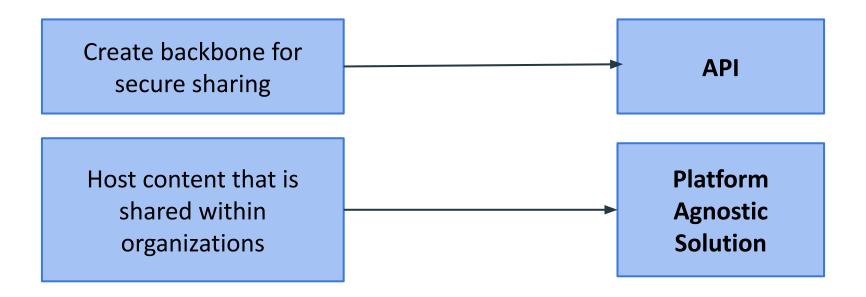

# Facilitating Communication between Local Government and Nonprofit Service Providers

**Team members:** Elizabeth Knight, Joey Banaszak, Jessica Maldonado, Samantha Madderom

**CS Faculty Mentor:** Brian Donnelly

#### The Client

- EKA Labs Founder
- Creator and Owner of WorldByMe
- Wants to apply his existing system on a community-wise scale





**Kevin Daily** 

#### The Problem



Between 2019 and 2020, unsheltered homelessness increased 300%

2023 Point in Time Count Report of Persons

Experiencing Homelessness and Shelter/Supportive

Housing Utilization in Pima County, AZ. 2023.

#### The Solution



WorldbyMe provides a streamlined method of communication

### The Plan



## Thank You!