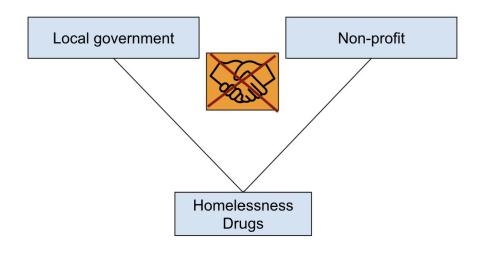

#### The Problem

Between 2019 and 2020, unsheltered homelessness increased 300%

2023 Point in Time Count Report of Persons

Experiencing Homelessness and Shelter/Supportive

Housing Utilization in Pima County, AZ. 2023.