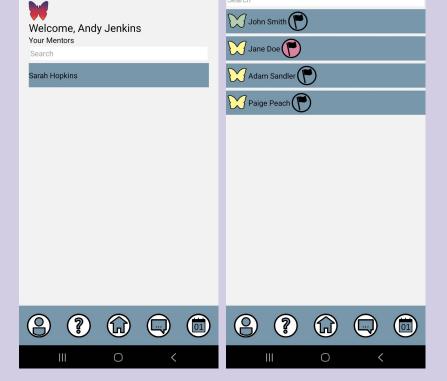

#### Admin User

Unique utility user of the app Gives ability to create supervisors.

### Supervisor User

Secondary user of the app. In charge of mentors.

#### **Mentor User**

Main user of the app.

Direct communication with mentees.

0

0

0