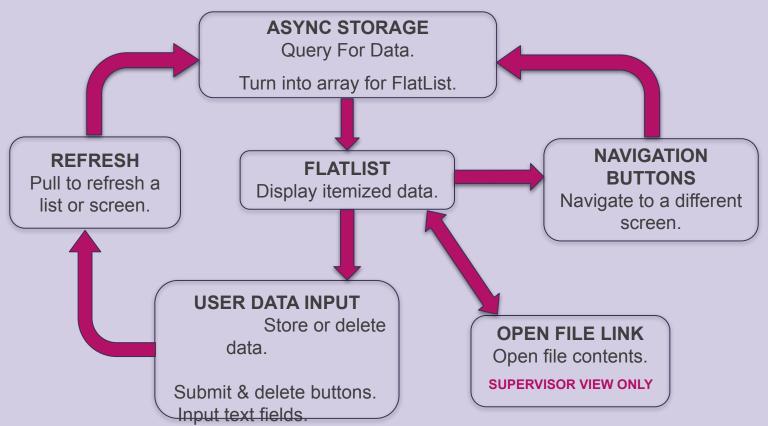

#### Data Storage

#### Challenge

Local storage

CANIS in charge of remote storage

#### Resolution

MySQL with node.js

**SQLite** 

Async Storage

#### Refresh

#### Challenge

Show updated data

Refresh screen or element

#### Resolution

React Native Flatlist Usage

Implementing pull to refresh