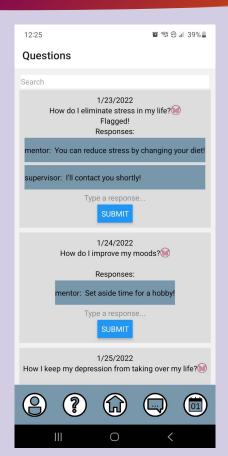

#### **Mentor User**

Main user of the app.

Direct communication with mentees.

0

0

0

#### **NAVIGATION BAR**

#### **SEARCH BAR**

Search

#### **BUTTONS**