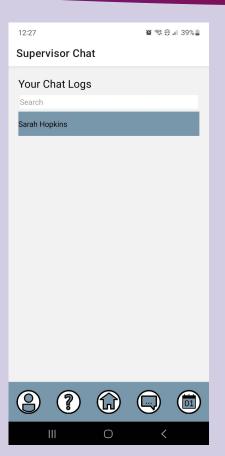

### Supervisor User

Secondary user of the app. In charge of mentors.

## Supervisor View Differences

12:27

Sarah Hopkins

## Supervisor View Differences