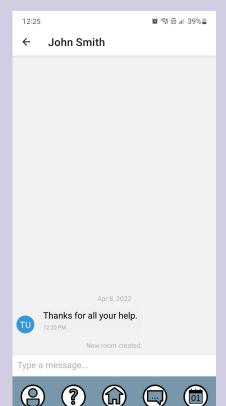

#### **NAVIGATION BAR**

#### **SEARCH BAR**

Search

#### **BUTTONS**

#### **TEXT INPUT**

Type a message...