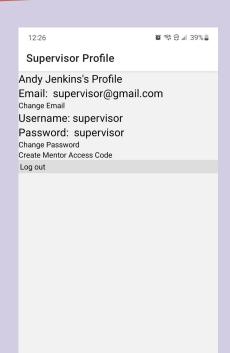

#### **BUTTONS**

Change Password Log out Change Email

**TEXT INPUT** 

Supervisor Home

12:26