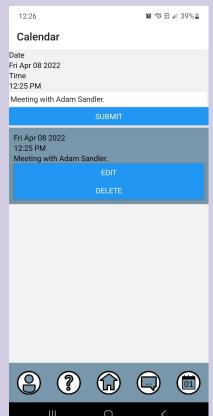

amework

- Platform Support
- Designed for React Native



## Front End Implementation





## **Back End Implementation**





### Prototype

#### Admin User

Unique utility user of the app Gives ability to create supervisors.

### Supervisor User

Secondary user of the app. In charge of mentors.

#### **Mentor User**

Main user of the app.

Direct communication with mentees.







0



0



0

#### **NAVIGATION BAR**









#### **SEARCH BAR**

Search

#### **BUTTONS**









#### **FLAG QUESTION**



#### LEAVE RESPONSE





#### **NAVIGATION BAR**











#### **SEARCH BAR**

Search

#### **BUTTONS**





#### **TEXT INPUT**

Type a response...









#### **NAVIGATION BAR**











#### **SEARCH BAR**

Search

#### **BUTTONS**



#### **TEXT INPUT**

Type a message...









#### **NAVIGATION BAR**











#### **SEARCH BAR**

Search

#### **BUTTONS**

Date Fri Apr 08 2022 Time 12:25 PM



#### **TEXT INPUT**

Type a message...







#### **NAVIGATION BAR**











#### **BUTTONS**

Change Password Log out Change Email

**TEXT INPUT** 



Supervisor Home

12:26

## Supervisor View Differences



12:27

Sarah Hopkins







## Supervisor View Differences









### Admin View



Access Code

Return to Profile

Submit



### Challenges and Resolutions

#### Data Storage

#### Challenge

Local storage

CANIS in charge of remote storage

#### Resolution

MySQL with node.js

**SQLite** 

Async Storage

#### Refresh

#### Challenge

Show updated data

Refresh screen or element

#### Resolution

React Native Flatlist Usage

Implementing pull to refresh