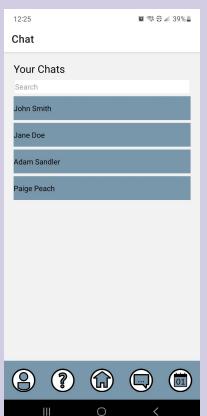

Large Community
- Existing Packages



## Async Storage

- Platform Support
- Utilize local storage with React



Expo deployment framework

- Platform Support
- Designed for React Native



## Front End Implementation





## **Back End Implementation**





### Prototype

#### Admin User

Unique utility user of the app Gives ability to create supervisors.

### Supervisor User

Secondary user of the app. In charge of mentors.

#### **Mentor User**

Main user of the app.

Direct communication with mentees.







0



0



0

#### **NAVIGATION BAR**









#### **SEARCH BAR**

Search

#### **BUTTONS**









#### **FLAG QUESTION**



#### LEAVE RESPONSE





#### **NAVIGATION BAR**











#### **SEARCH BAR**

Search

#### **BUTTONS**





#### **TEXT INPUT**

Type a response...









#### **NAVIGATION BAR**











#### **SEARCH BAR**

Search

#### **BUTTONS**



#### **TEXT INPUT**

Type a message...









#### **NAVIGATION BAR**











#### **SEARCH BAR**

Search

#### **BUTTONS**

Date Fri Apr 08 2022 Time 12:25 PM



#### **TEXT INPUT**

Type a message...







#### **NAVIGATION BAR**











#### **BUTTONS**

Change Password Log out Change Email

**TEXT INPUT** 



Supervisor Home

12:26

## Supervisor View Differences



12:27

Sarah Hopkins







## Supervisor View Differences









### Admin View



Access Code

Return to Profile

Submit



### Challenges and Resolutions

#### Data Storage

#### Challenge

Local storage

CANIS in charge of remote storage

#### Resolution

MySQL with node.js

**SQLite** 

Async Storage

#### Refresh

####