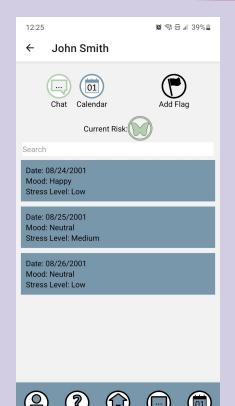

#### **FLAG QUESTION**

#### LEAVE RESPONSE

#### **NAVIGATION BAR**

#### **SEARCH BAR**

Search

#### **BUTTONS**