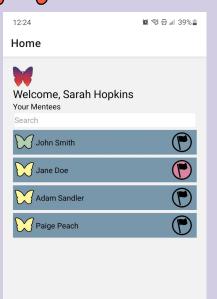

#### **Mentor User**

Main user of the app.

Direct communication with mentees.

0

0

0

#### **NAVIGATION BAR**

#### **SEARCH BAR**

Search

#### **BUTTONS**