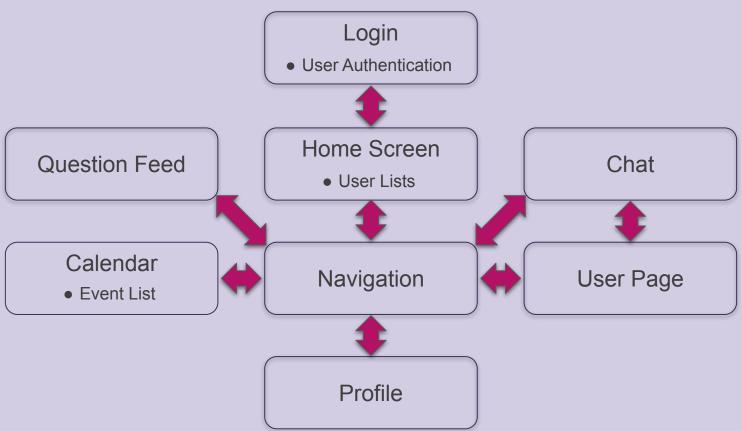

## Front End Implementation

#### **NAVIGATION BAR**

#### **SEARCH BAR**

Search

#### **BUTTONS**

#### **FLAG QUESTION**

#### LEAVE RESPONSE