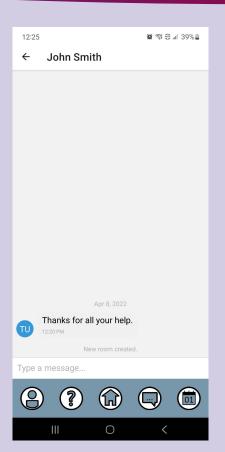

#### **NAVIGATION BAR**

#### **SEARCH BAR**

Search

#### **BUTTONS**

#### **TEXT INPUT**

Type a message...