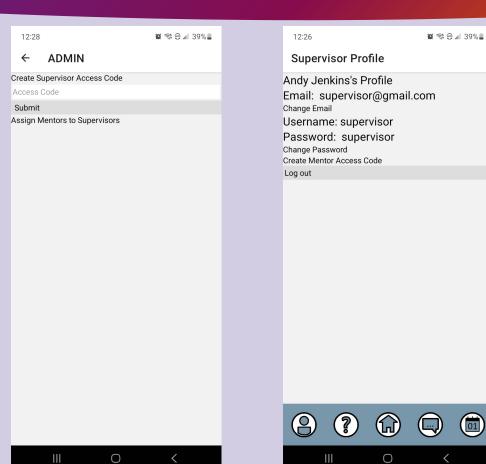

#### Admin User

Unique utility user of the app Gives ability to create supervisors.

#### **BUTTONS**

Change Password Log out Change Email

**TEXT INPUT** 

Supervisor Home

12:26

### Admin View

Access Code

Return to Profile

Submit