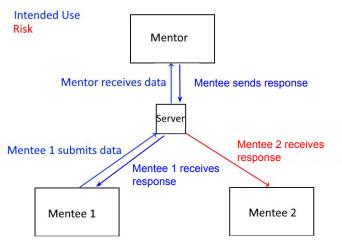

#### Leak to Mentee

- Data leaked to peer
- Even anonymous messages are dangerous