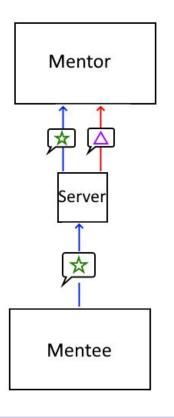

## Risks - Inaccurate Data

- Incomplete or altered data sent to mentor
- Mentee needs may not be met

Intended Use Risk

#### Leak to Mentor

Mentee anonymity violated