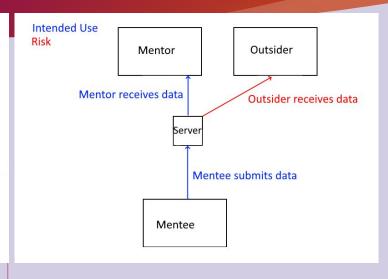

#### Leak to Outsider

- Unauthorized user creates a mentor account
- Mitigated through security measures