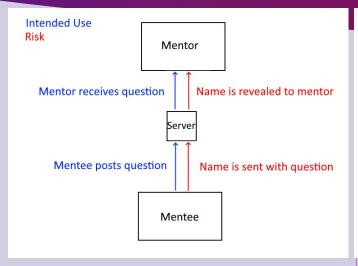

## Risks - Inaccurate Data

- Incomplete or altered data sent to mentor
- Mentee needs may not be met

Intended Use Risk

#### Leak to Mentor

Mentee anonymity violated