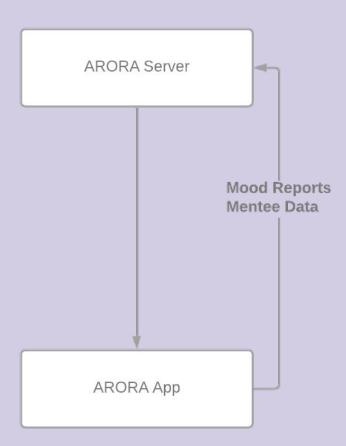

#### **ARORA Project & Problem**

- ARORA Youth Mental Health App
- ARORA Server

- Lacking functionality
- Does not meet new needs of Hopi mentorship program

#### **ARORA Integration**

Connect Mentorship Program to ARORA

 Modules for Server and ARORA App

Plans For Expansion