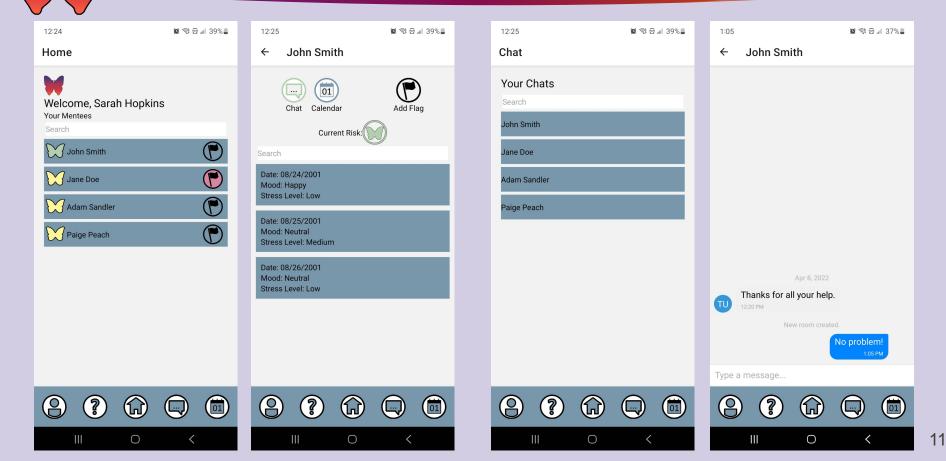

#### **Mentor View**

#### Mentor User

Main user of the app. Direct communication with mentees.

#### Admin User

Unique utility user of the app Gives ability to create supervisors.

#### Supervisor User

Secondary user of the app. In charge of mentors.