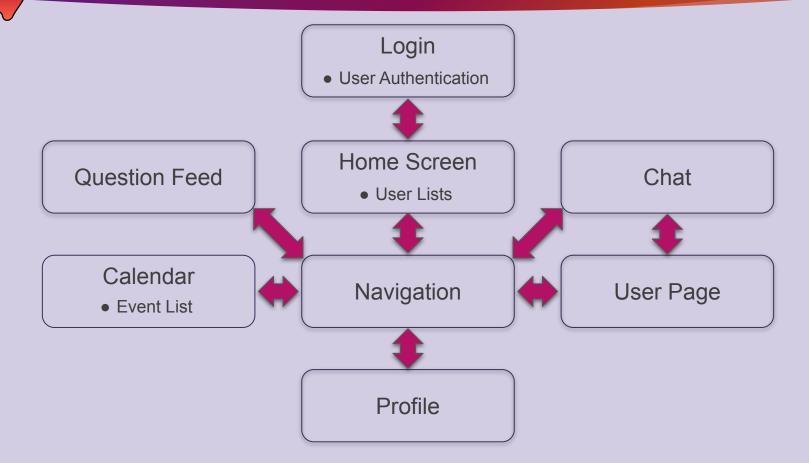

the Hopi Community Mentorship Program that CANIS Lab is looking for
- Will allow mentors to manage their work and connect with mentees
- Designed to be a self-contained starting point to establish a platform for future development

- Focuses on functionality and usability currently
- CANIS Lab is expecting a \$2.5 million grant in July to fund further development
- Further development will focus on low-connectivity network code and integration

## Key Requirements



### Frameworks and Packages



React Native

- Platform Support
- Large Community
- Existing Packages



# Async Storage

- Platform Support
- Utilize local storage
  with React



Expo deployment framework

- Platform Support
- Designed for React
  Native

### **Back End Implementation**



### **Front End Implementation**



# Prototype

#### Admin User

Unique utility user of the app Gives ability to create supervisors.

#### Supervisor User

Secondary user of the app. In charge of mentors.



#### Mentor User

Main user of the app. Direct communication with mentees.

#### **Mentor View**



### **Mentor View**



| 12:26                                                                     | 🕱 🕾 🕾 л 39% 🛢 🛛 1 | 12:25                                | 🛱 ଙ୍କ 🕾 📶 39% 🛢 | 12:25 🛍 약 🥺 🗐 39%                                                                                                                                        |  |
|---------------------------------------------------------------------------|-------------------|--------------------------------------|-----------------|-----------------------------------