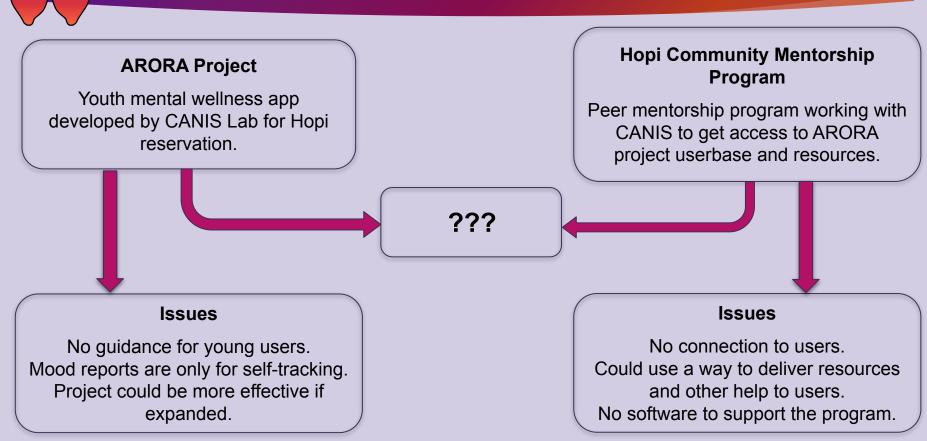

# **Problem Statement**

### **Solution Overview**

#### **Solution Specification:**

- Mobile app support for the Hopi Community Mentorship Program that CANIS Lab is looking for
- Will allow mentors to manage their work and connect with mentees
- Designed to be a self-contained starting point to establish a platform for future development