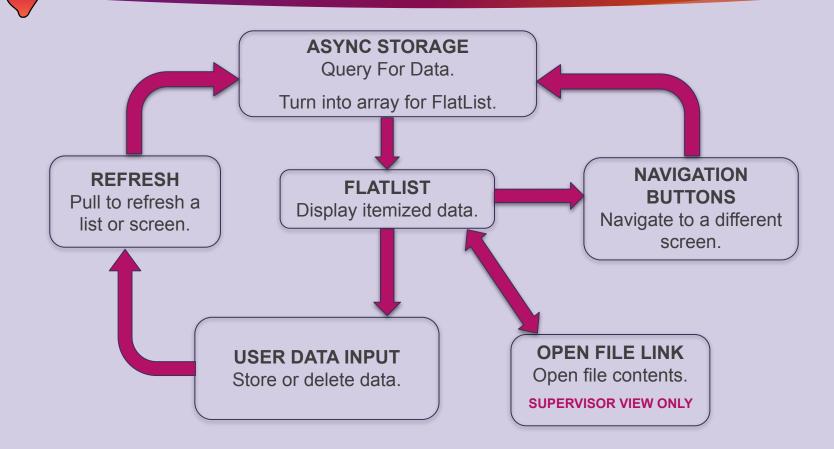

# Async Storage

- Platform Support
- Utilize local storage
  with React

Expo deployment framework

- Platform Support
- Designed for React
  Native

#### Data Storage

#### Challenge

Local storage

CANIS in charge of remote storage

#### Resolution

MySQL with node.js

**SQLite** 

Async Storage

#### Refresh

#### Challenge

Show updated data Refresh screen or element

#### Resolution

React Native Flatlist Usage Implementing pull to refresh