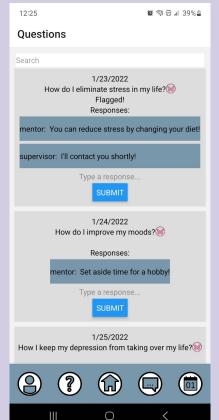

# Supervisor View Differences

| 12:26                  | 🕱 🕾 🕾 💵 39% 🛢 | 12:27             | <b>籔</b> 奇 愛 訓 39% | 12:27                                                          | 籔 電  訓 39%          | 12:27                                         |            |      | <b>i</b> 77 77 1 | 39% |
|------------------------|---------------|-------------------|--------------------|----------------------------------------------------------------|---------------------|-----------------------------------------------|------------|------|------------------|-----|
| Supervisor Home        |               | ← Sarah Hop       | kins               | Supervisor Questions                                           |                     | ← Sa                                          | rah Hopl   | kins |                  |     |
| Welcome, Andy Jenkins  |               | Search            |                    | Search<br>1/23/2022<br>How do I eliminate stress in            | my life?            | Mentor: Sarah<br>Mentee: John<br>New room cre | Smith      |      |                  |     |
| Your Mentors<br>Search |               | 🔀 Jane Doe 🌘      |                    | Flagged!<br>Responses:                                         |                     | Thanks for all                                | your help. |      |                  |     |
| Sarah Hopkins          |               | 🔀 Adam Sandler 🕐  | )                  | mentor: You can reduce stress by c                             | changing your diet! |                                               |            |      |                  |     |
|                        |               | Maige Peach Paige |                    | supervisor: I'll contact you shortly!                          |                     |                                               |            |      |                  |     |
|                        |               |                   |                    | Type a response                                                |                     |                                               |            |      |                  |     |
|                        |               |                   |                    | 1/24/2022<br>How do I improve my mov<br>Flagged!<br>Responses: | _                   |                                               |            |      |                  |     |
|                        |               |                   |                    | mentor: Set aside time for<br>Type a response<br>SUBMIT        |                     |                                               |            |      |                  |     |
|                        |               |                   |                    |                                                                |                     |                                               |            | 0    | 0                |     |
|                        |               | 8 ?               |                    |                                                                |                     | 9                                             |            |      |                  |     |
|                        | <             |                   | 0 <                |                                                                | <                   |                                               | 1          | 0    | <                |     |