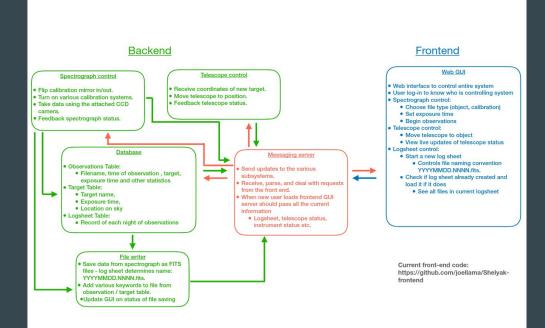

### **Solution and Plan For Development**

- Free, open-source solution
  - website with login
    - HTML, CSS, React
  - controller backend
    - Flask
  - database for spectrograph data
    - Relational, such as SQL
- Meetings: at Lowell, via Zoom