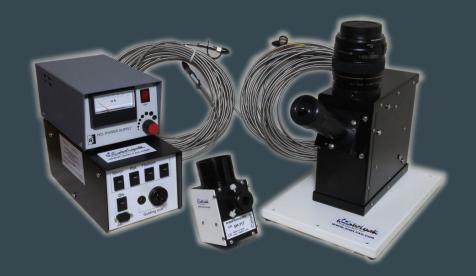

#### Problem

Spectrograph and Telescope Setups:

- Complicated interface
- On-site operation
- 3-4 hours setup