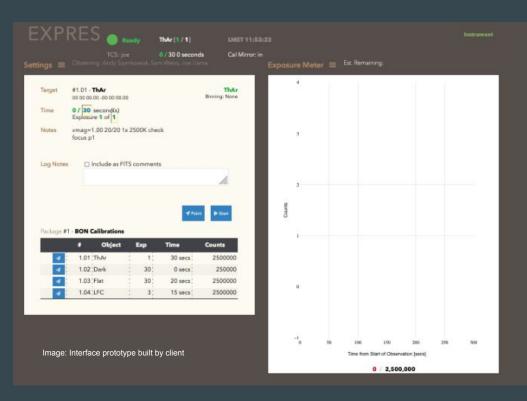

### **Solution and Plan For Development**

- Free, open-source solution
  - website with login
    - HTML, CSS, React
  - controller backend
    - Flask
  - database for spectrograph data
    - Relational, such as SQL
- Meetings: at Lowell, via Zoom

#### Our software will make operation

- Faster
- More intuitive
- Remote-capable