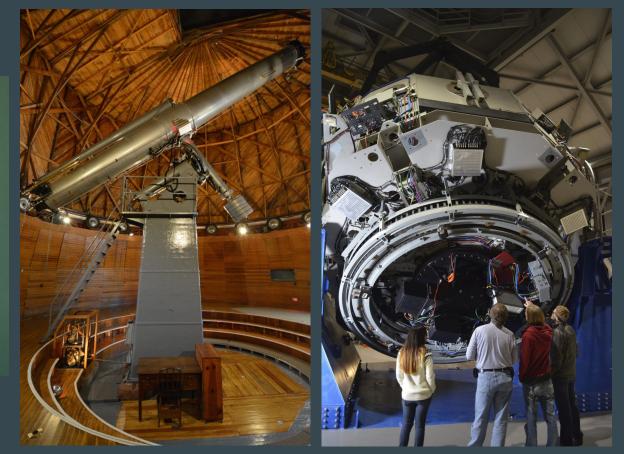

#### Problem

Spectrograph and Telescope Setups:

- Complicated interface
- On-site operation
- 3-4 hours setup