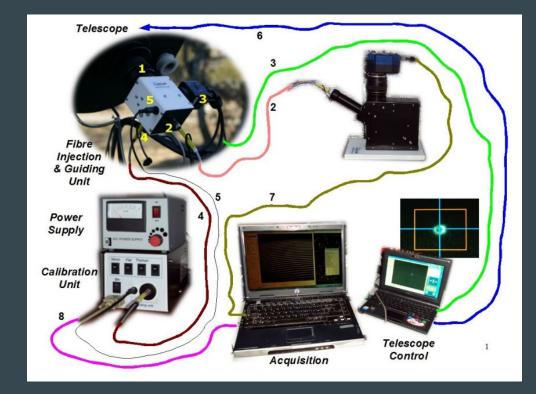

#### Problem

Spectrograph and Telescope Setups:

- Complicated interface
- On-site operation
- 3-4 hours setup