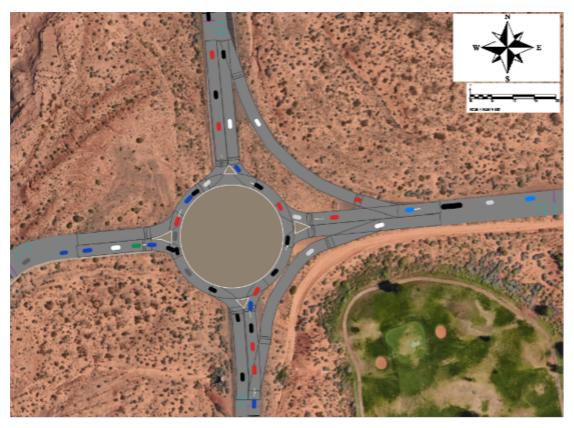

1-Lane 2-Slip

The third alternative was a single-lane roundabout, with one lane from each approach, and two right-turn slip lanes as in alternative one.