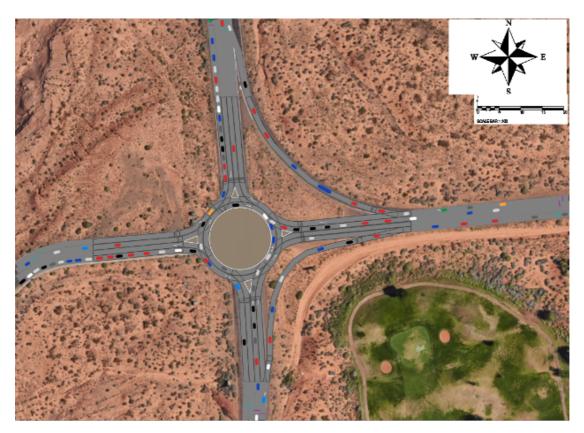

## 2-Lane 2-Slip

The first alternative was a two-lane roundabout, with two lanes from each approach, and two right-turn slip lanes. One slip lane connects NB US 89 to EB Scenic View Road and the other existing slip lane connects WB N Lake Powell Boulevard to NB US 89.