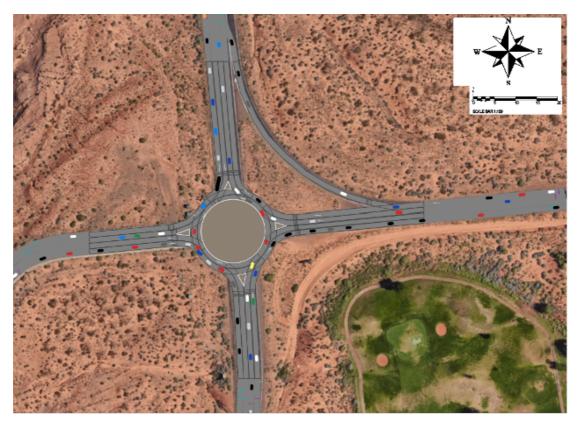

2-Lane 1-Slip

The second alternative was a two-lane roundabout, with two lanes from each approach, and the existing single right-turn slip lane. The one slip lane connects WB N Lake Powell Boulevard to NB US 89.