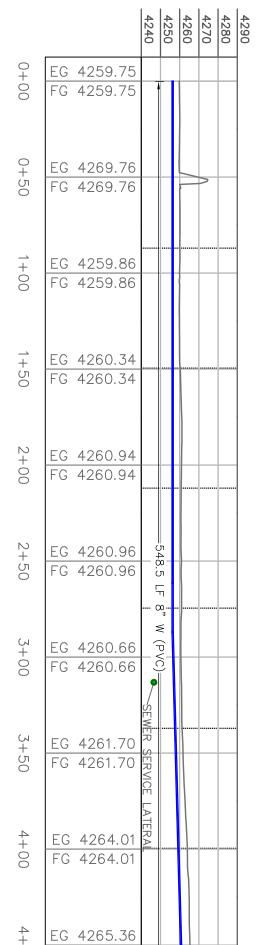

H=1:10 V=1:20

Water Main PROFILE

**ELEVATION** 

4290 4280 4270 4260 4250 4240

OVERHEAD POWER LINES

COPPERMINE ROAD WATERLINE PROFILES

0+00

0+50

1+00

EG 4260.67

FG 4260.67

EG 4260.00 FG 4260.00

EG 4260.91 FG 4260.91

| CHECKED BY: COURTNEY FREEMAN  DATE: IO/ 20/ 2020  SCALE: II'= IO' | D. DAT | Έ |
|-------------------------------------------------------------------|--------|---|
| 18                                                                | 11/5   |   |
| SCALE-USO                                                         |        |   |
| SCALE. I - IO                                                     |        |   |